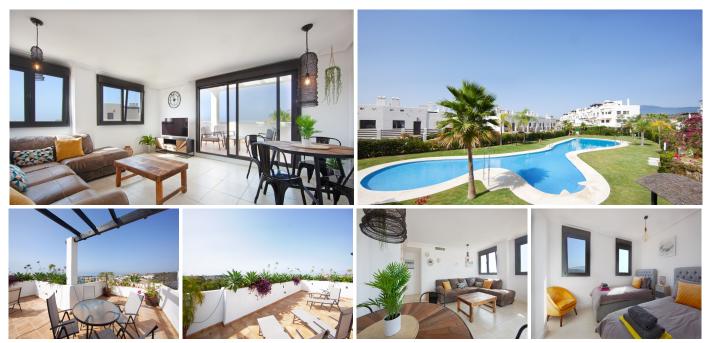

## REF# R4712491 - 390.000€

| 2    | 2     | 100 m <sup>2</sup> | 30 m²   |
|------|-------|--------------------|---------|
| Beds | Baths | Built              | Terrace |

A penthouse with a large terrace and idyllic views located in the Sunset Golf urbanization (La Resina), between San Pedro and Estepona. The apartment has 2 bedrooms - one with a double bed and the other with two single beds, two bathrooms with shower, a fully equipped kitchen and a large terrace. It has impressive views of nature from all the windows, an idyllic place to disconnect. Sea views from the terrace. The urbanization has garden areas, swimming pool and security. Garage space included.