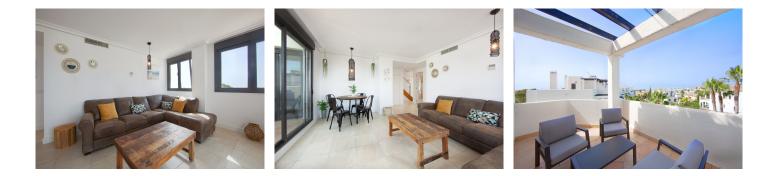

## REF# R4712491 - 390.000€

| 2    | 2     | 100 m <sup>2</sup> | 30 m²   |
|------|-------|--------------------|---------|
| Beds | Baths | Built              | Terrace |

A penthouse with a large terrace and idyllic views located in the Sunset Golf urbanization (La Resina), between San Pedro and Estepona. The apartment has 2 bedrooms - one with a double bed and the other with two single beds, two bathrooms with shower, a fully equipped kitchen and a large terrace. It has impressive views of nature from all the windows, an idyllic place to disconnect. Sea views from the terrace. The urbanization has garden areas, swimming pool and security. Garage space included.