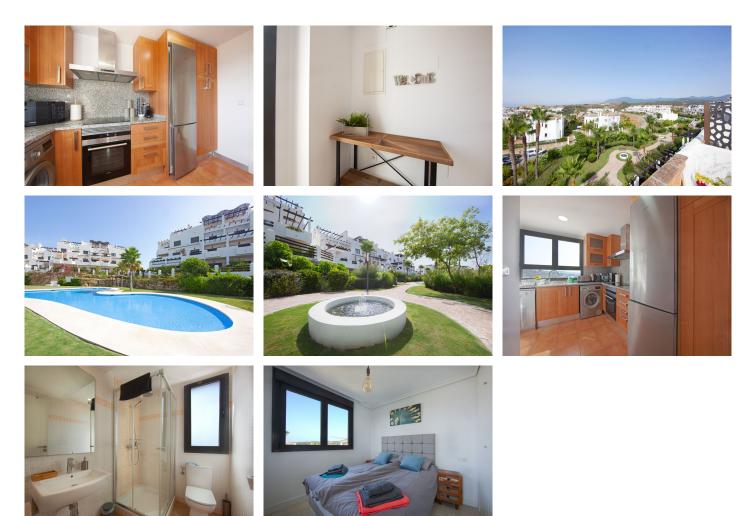

## REF# R4712491 - 390.000€

| 2    | 2     | 100 m <sup>2</sup> | 30 m²   |
|------|-------|--------------------|---------|
| Beds | Baths | Built              | Terrace |

A penthouse with a large terrace and idyllic views located in the Sunset Golf urbanization (La Resina), between San Pedro and Estepona. The apartment has 2 bedrooms - one with a double bed and the other with two single beds, two bathrooms with shower, a fully equipped kitchen and a large terrace. It has impressive views of nature from all the windows, an idyllic place to disconnect. Sea views from the terrace. The urbanization has garden areas, swimming pool and security. Garage space included.