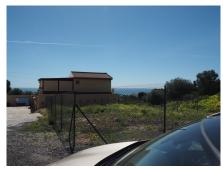

## RESIDENTIAL PLOT IN EL PINILLO

El Pinillo

REF# R4712455 - 1.015.000€

|      |       | m²    | 480 m² |
|------|-------|-------|--------|
| Beds | Baths | Built | Plot   |

Last urban land for multifamily housing in the area. Land of 480 sqm and 1,220 sqm of buildable roof. Magnificent location with sea views, located in an area of ??full expansion and good communication (project of exit to the nearby highway). This land is classified with the Closed Block ordinance, it can be divided into parcels with a minimum area of ??120 sqm and a maximum occupancy of 100 on all floors, being able to build attached single-family or multifamily blocks. The maximum height and number of floors are regulated according to the width of the road to which the facade building faces. Taking into account the great expansion of this area in recent years, with all services around, privileged views, and a few minutes from the beach and the city center, this land is undoubtedly a very interesting product for developers and investors. For more information and access to the urban planning sheet of this plot, do not hesitate to contact us!