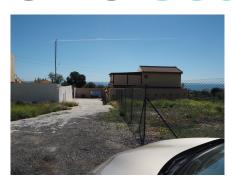

## RESIDENTIAL PLOT IN EL PINILLO

El Pinillo

REF# R4712455 - 1.015.000€

|      |       | m²    | 480 m² |
|------|-------|-------|--------|
| Beds | Baths | Built | Plot   |

Last urban land for multifamily housing in the area. Land of 480 sqm and 1,220 sqm of buildable roof. Magnificent location with sea views, located in an area of ??full expansion and good communication (project of exit to the nearby highway). This land is classified with the Closed Block ordinance, it can be divided into parcels with a minimum area of ??120 sqm and a maximum occupancy of 100 on all floors, being able to build attached single-family or multifamily blocks. The maximum height and number of floors are regulated according to the width of the road to which the facade building faces. Taking into account the great expansion of this area in recent years, with all services around, privileged views, and a few minutes from the beach and the city center, this land is undoubtedly a very interesting product for developers and investors. For more information and access to the urban planning sheet of this plot, do not hesitate to contact us!