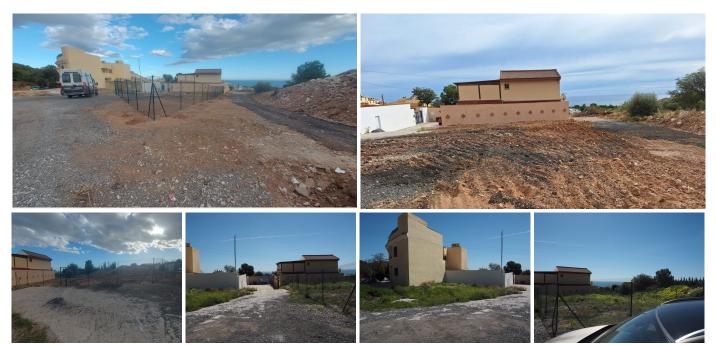

## RESIDENTIAL PLOT IN EL PINILLO

El Pinillo

REF# R4712455 - 1.015.000€

|      |       | m²    | 480 m² |
|------|-------|-------|--------|
| Beds | Baths | Built | Plot   |

Last urban land for multifamily housing in the area. Land of 480 sqm and 1,220 sqm of buildable roof. Magnificent location with sea views, located in an area of ??full expansion and good communication (project of exit to the nearby highway). This land is classified with the Closed Block ordinance, it can be divided into parcels with a minimum area of ??120 sqm and a maximum occupancy of 100 on all floors, being able to build attached single-family or multifamily blocks. The maximum height and number of floors are regulated according to the width of the road to which the facade building faces. Taking into account the great expansion of this area in recent years, with all services around, privileged views, and a few minutes from the beach and the city center, this land is undoubtedly a very interesting product for developers and investors. For more information and access to the urban planning sheet of this plot, do not hesitate to contact us!