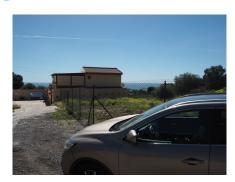

## RESIDENTIAL PLOT IN EL PINILLO

El Pinillo

REF# R4712455 - 1.015.000€

|      |       | m²    | 480 m² |
|------|-------|-------|--------|
| Beds | Baths | Built | Plot   |

Last urban land for multifamily housing in the area. Land of 480 sqm and 1,220 sqm of buildable roof. Magnificent location with sea views, located in an area of ??full expansion and good communication (project of exit to the nearby highway). This land is classified with the Closed Block ordinance, it can be divided into parcels with a minimum area of ??120 sqm and a maximum occupancy of 100 on all floors, being able to build attached single-family or multifamily blocks. The maximum height and number of floors are regulated according to the width of the road to which the facade building faces. Taking into account the great expansion of this area in recent years, with all services around, privileged views, and a few minutes from the beach and the city center, this land is undoubtedly a very interesting product for developers and investors. For more information and access to the urban planning sheet of this plot, do not hesitate to contact us!