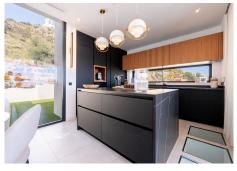

A tailor-made Stupa Villa carefully designed by a well-established local architect in close collaboration with the owners who together created this masterpiece sculptured in and on top of the solid rocks of Retamar just below the Stupa of Enlightenment near Benalmádena-Pueblo. Five levels of cutting-edge architecture. From the double car garage with elevator prevision, to the entertainment floor with catering station and two guest bedrooms ensuite, to the ground floor with open plan kitchen, dining and living room including a third guest bedroom with guest bath, to the first floor hosting the primary suite with walk-through closet, double vanity, shower and toilet including the private office room arguably offering one of the best views in town and the large solarium on top. All floors feel very bright, and all rooms filled with natural light open to their dedicated balconies or terraces. Underfloor heating throughout the house. The salon features electric curtains. The fully fitted kitchen with Miele appliances and black stone island opens to the covered outdoor dining area. The back terrace hosts a fully equipped Sunstone outdoor kitchen and rock wall water feature. Stepping outside through the glass sliding doors from the kitchen and the salon you will find the beautiful infinity pool-deck with outdoor shower and see-through log fire. Electric pool cover and heat pump installed. Various covered and uncovered terraces and balconies wrap around the house, all offering cozy chill out areas and those unbeatable views of the Mediterranean Sea. We are proud to offer the epitome of modern,