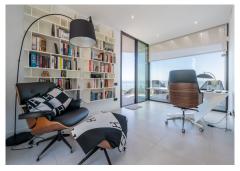

A tailor-made Stupa Villa carefully designed by a well-established local architect in close collaboration with the owners who together created this masterpiece sculptured in and on top of the solid rocks of Retamar just below the Stupa of Enlightenment near Benalmádena-Pueblo. Five levels of cutting-edge architecture. From the double car garage with elevator prevision, to the entertainment floor with catering station and two guest bedrooms ensuite, to the ground floor with open plan kitchen, dining and living room including a third guest bedroom with guest bath, to the first floor hosting the primary suite with walk-through closet, double vanity, shower and toilet including the private office room arguably offering one of the best views in town and the large solarium on top. All floors feel very bright, and all rooms filled with natural light open to their dedicated balconies or terraces. Underfloor heating throughout the house. The salon features electric curtains. The fully fitted kitchen with Miele appliances and black stone island opens to the covered outdoor dining area. The back terrace hosts a fully equipped Sunstone outdoor kitchen and rock wall water feature. Stepping outside through the glass sliding doors from the kitchen and the salon you will find the beautiful infinity pool-deck with outdoor shower and see-through log fire. Electric pool cover and heat pump installed. Various covered and uncovered terraces and balconies wrap around the house, all offering cozy chill out areas and those unbeatable views of the Mediterranean Sea. We are proud to offer the epitome of modern,