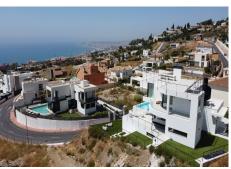

A tailor-made Stupa Villa carefully designed by a well-established local architect in close collaboration with the owners who together created this masterpiece sculptured in and on top of the solid rocks of Retamar just below the Stupa of Enlightenment near Benalmádena-Pueblo. Five levels of cutting-edge architecture. From the double car garage with elevator prevision, to the entertainment floor with catering station and two guest bedrooms ensuite, to the ground floor with open plan kitchen, dining and living room including a third guest bedroom with guest bath, to the first floor hosting the primary suite with walk-through closet, double vanity, shower and toilet including the private office room arguably offering one of the best views in town and the large solarium on top. All floors feel very bright, and all rooms filled with natural light open to their dedicated balconies or terraces. Underfloor heating throughout the house. The salon features electric curtains. The fully fitted kitchen with Miele appliances and black stone island opens to the covered outdoor dining area. The back terrace hosts a fully equipped Sunstone outdoor kitchen and rock wall water feature. Stepping outside through the glass sliding doors from the kitchen and the salon you will find the beautiful infinity pool-deck with outdoor shower and see-through log fire. Electric pool cover and heat pump installed. Various covered and uncovered terraces and balconies wrap around the house, all offering cozy chill out areas and those unbeatable views of the Mediterranean Sea. We are proud to offer the epitome of modern,

luxurious living for sale, fully furnished and ready to enjoy now! Please contact us for more information or a viewing.