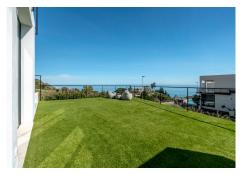

A tailor-made Stupa Villa carefully designed by a well-established local architect in close collaboration with the owners who together created this masterpiece sculptured in and on top of the solid rocks of Retamar just below the Stupa of Enlightenment near Benalmádena-Pueblo. Five levels of cutting-edge architecture. From the double car garage with elevator prevision, to the entertainment floor with catering station and two guest bedrooms ensuite, to the ground floor with open plan kitchen, dining and living room including a third guest bedroom with guest bath, to the first floor hosting the primary suite with walk-through closet, double vanity, shower and toilet including the private office room arguably offering one of the best views in town and the large solarium on top. All floors feel very bright, and all rooms filled with natural light open to their dedicated balconies or terraces. Underfloor heating throughout the house. The salon features electric curtains. The fully fitted kitchen with Miele appliances and black stone island opens to the covered outdoor dining area. The back terrace hosts a fully equipped Sunstone outdoor kitchen and rock wall water feature. Stepping outside through the glass sliding doors from the kitchen and the salon you will find the beautiful infinity pool-deck with outdoor shower and see-through log fire. Electric pool cover and heat pump installed. Various covered and uncovered terraces and balconies wrap around the house, all offering cozy chill out areas and those unbeatable views of the Mediterranean Sea. We are proud to offer the epitome of modern,