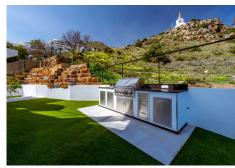

A tailor-made Stupa Villa carefully designed by a well-established local architect in close collaboration with the owners who together created this masterpiece sculptured in and on top of the solid rocks of Retamar just below the Stupa of Enlightenment near Benalmádena-Pueblo. Five levels of cutting-edge architecture. From the double car garage with elevator prevision, to the entertainment floor with catering station and two guest bedrooms ensuite, to the ground floor with open plan kitchen, dining and living room including a third guest bedroom with guest bath, to the first floor hosting the primary suite with walk-through closet, double vanity, shower and toilet including the private office room arguably offering one of the best views in town and the large solarium on top. All floors feel very bright, and all rooms filled with natural light open to their dedicated balconies or terraces. Underfloor heating throughout the house. The salon features electric curtains. The fully fitted kitchen with Miele appliances and black stone island opens to the covered outdoor dining area. The back terrace hosts a fully equipped Sunstone outdoor kitchen and rock wall water feature. Stepping outside through the glass sliding doors from the kitchen and the salon you will find the beautiful infinity pool-deck with outdoor shower and see-through log fire. Electric pool cover and heat pump installed. Various covered and uncovered terraces and balconies wrap around the house, all offering cozy chill out areas and those unbeatable views of the Mediterranean Sea. We are proud to offer the epitome of modern,