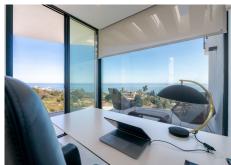

A tailor-made Stupa Villa carefully designed by a well-established local architect in close collaboration with the owners who together created this masterpiece sculptured in and on top of the solid rocks of Retamar just below the Stupa of Enlightenment near Benalmádena-Pueblo. Five levels of cutting-edge architecture. From the double car garage with elevator prevision, to the entertainment floor with catering station and two guest bedrooms ensuite, to the ground floor with open plan kitchen, dining and living room including a third guest bedroom with guest bath, to the first floor hosting the primary suite with walk-through closet, double vanity, shower and toilet including the private office room arguably offering one of the best views in town and the large solarium on top. All floors feel very bright, and all rooms filled with natural light open to their dedicated balconies or terraces. Underfloor heating throughout the house. The salon features electric curtains. The fully fitted kitchen with Miele appliances and black stone island opens to the covered outdoor dining area. The back terrace hosts a fully equipped Sunstone outdoor kitchen and rock wall water feature. Stepping outside through the glass sliding doors from the kitchen and the salon you will find the beautiful infinity pool-deck with outdoor shower and see-through log fire. Electric pool cover and heat pump installed. Various covered and uncovered terraces and balconies wrap around the house, all offering cozy chill out areas and those unbeatable views of the Mediterranean Sea. We are proud to offer the epitome of modern,