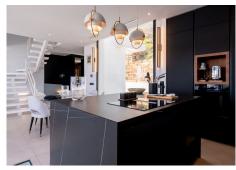

A tailor-made Stupa Villa carefully designed by a well-established local architect in close collaboration with the owners who together created this masterpiece sculptured in and on top of the solid rocks of Retamar just below the Stupa of Enlightenment near Benalmádena-Pueblo. Five levels of cutting-edge architecture. From the double car garage with elevator prevision, to the entertainment floor with catering station and two guest bedrooms ensuite, to the ground floor with open plan kitchen, dining and living room including a third guest bedroom with guest bath, to the first floor hosting the primary suite with walk-through closet, double vanity, shower and toilet including the private office room arguably offering one of the best views in town and the large solarium on top. All floors feel very bright, and all rooms filled with natural light open to their dedicated balconies or terraces. Underfloor heating throughout the house. The salon features electric curtains. The fully fitted kitchen with Miele appliances and black stone island opens to the covered outdoor dining area. The back terrace hosts a fully equipped Sunstone outdoor kitchen and rock wall water feature. Stepping outside through the glass sliding doors from the kitchen and the salon you will find the beautiful infinity pool-deck with outdoor shower and see-through log fire. Electric pool cover and heat pump installed. Various covered and uncovered terraces and balconies wrap around the house, all offering cozy chill out areas and those unbeatable views of the Mediterranean Sea. We are proud to offer the epitome of modern,