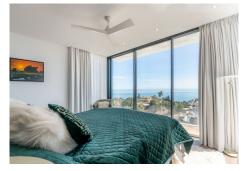

A tailor-made Stupa Villa carefully designed by a well-established local architect in close collaboration with the owners who together created this masterpiece sculptured in and on top of the solid rocks of Retamar just below the Stupa of Enlightenment near Benalmádena-Pueblo. Five levels of cutting-edge architecture. From the double car garage with elevator prevision, to the entertainment floor with catering station and two guest bedrooms ensuite, to the ground floor with open plan kitchen, dining and living room including a third guest bedroom with guest bath, to the first floor hosting the primary suite with walk-through closet, double vanity, shower and toilet including the private office room arguably offering one of the best views in town and the large solarium on top. All floors feel very bright, and all rooms filled with natural light open to their dedicated balconies or terraces. Underfloor heating throughout the house. The salon features electric curtains. The fully fitted kitchen with Miele appliances and black stone island opens to the covered outdoor dining area. The back terrace hosts a fully equipped Sunstone outdoor kitchen and rock wall water feature. Stepping outside through the glass sliding doors from the kitchen and the salon you will find the beautiful infinity pool-deck with outdoor shower and see-through log fire. Electric pool cover and heat pump installed. Various covered and uncovered terraces and balconies wrap around the house, all offering cozy chill out areas and those unbeatable views of the Mediterranean Sea. We are proud to offer the epitome of modern,