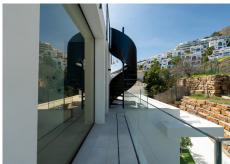

A tailor-made Stupa Villa carefully designed by a well-established local architect in close collaboration with the owners who together created this masterpiece sculptured in and on top of the solid rocks of Retamar just below the Stupa of Enlightenment near Benalmádena-Pueblo. Five levels of cutting-edge architecture. From the double car garage with elevator prevision, to the entertainment floor with catering station and two guest bedrooms ensuite, to the ground floor with open plan kitchen, dining and living room including a third guest bedroom with guest bath, to the first floor hosting the primary suite with walk-through closet, double vanity, shower and toilet including the private office room arguably offering one of the best views in town and the large solarium on top. All floors feel very bright, and all rooms filled with natural light open to their dedicated balconies or terraces. Underfloor heating throughout the house. The salon features electric curtains. The fully fitted kitchen with Miele appliances and black stone island opens to the covered outdoor dining area. The back terrace hosts a fully equipped Sunstone outdoor kitchen and rock wall water feature. Stepping outside through the glass sliding doors from the kitchen and the salon you will find the beautiful infinity pool-deck with outdoor shower and see-through log fire. Electric pool cover and heat pump installed. Various covered and uncovered terraces and balconies wrap around the house, all offering cozy chill out areas and those unbeatable views of the Mediterranean Sea. We are proud to offer the epitome of modern,