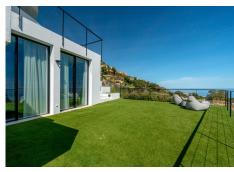

A tailor-made Stupa Villa carefully designed by a well-established local architect in close collaboration with the owners who together created this masterpiece sculptured in and on top of the solid rocks of Retamar just below the Stupa of Enlightenment near Benalmádena-Pueblo. Five levels of cutting-edge architecture. From the double car garage with elevator prevision, to the entertainment floor with catering station and two guest bedrooms ensuite, to the ground floor with open plan kitchen, dining and living room including a third guest bedroom with guest bath, to the first floor hosting the primary suite with walk-through closet, double vanity, shower and toilet including the private office room arguably offering one of the best views in town and the large solarium on top. All floors feel very bright, and all rooms filled with natural light open to their dedicated balconies or terraces. Underfloor heating throughout the house. The salon features electric curtains. The fully fitted kitchen with Miele appliances and black stone island opens to the covered outdoor dining area. The back terrace hosts a fully equipped Sunstone outdoor kitchen and rock wall water feature. Stepping outside through the glass sliding doors from the kitchen and the salon you will find the beautiful infinity pool-deck with outdoor shower and see-through log fire. Electric pool cover and heat pump installed. Various covered and uncovered terraces and balconies wrap around the house, all offering cozy chill out areas and those unbeatable views of the Mediterranean Sea. We are proud to offer the epitome of modern,