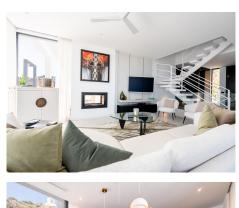

A tailor-made Stupa Villa carefully designed by a well-established local architect in close collaboration with the owners who together created this masterpiece sculptured in and on top of the solid rocks of Retamar just below the Stupa of Enlightenment near Benalmádena-Pueblo. Five levels of cutting-edge architecture. From the double car garage with elevator prevision, to the entertainment floor with catering station and two guest bedrooms ensuite, to the ground floor with open plan kitchen, dining and living room including a third guest bedroom with guest bath, to the first floor hosting the primary suite with walk-through closet, double vanity, shower and toilet including the private office room arguably offering one of the best views in town and the large solarium on top. All floors feel very bright, and all rooms filled with natural light open to their dedicated balconies or terraces. Underfloor heating throughout the house. The salon features electric curtains. The fully fitted kitchen with Miele appliances and black stone island opens to the covered outdoor dining area. The back terrace hosts a fully equipped Sunstone outdoor kitchen and rock wall water feature. Stepping outside through the glass sliding doors from the kitchen and the salon you will find the beautiful infinity pool-deck with outdoor shower and see-through log fire. Electric pool cover and heat pump installed. Various covered and uncovered terraces and balconies wrap around the house, all offering cozy chill out areas and those unbeatable views of the Mediterranean Sea. We are proud to offer the epitome of modern,