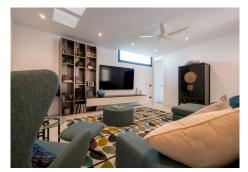

A tailor-made Stupa Villa carefully designed by a well-established local architect in close collaboration with the owners who together created this masterpiece sculptured in and on top of the solid rocks of Retamar just below the Stupa of Enlightenment near Benalmádena-Pueblo. Five levels of cutting-edge architecture. From the double car garage with elevator prevision, to the entertainment floor with catering station and two guest bedrooms ensuite, to the ground floor with open plan kitchen, dining and living room including a third guest bedroom with guest bath, to the first floor hosting the primary suite with walk-through closet, double vanity, shower and toilet including the private office room arguably offering one of the best views in town and the large solarium on top. All floors feel very bright, and all rooms filled with natural light open to their dedicated balconies or terraces. Underfloor heating throughout the house. The salon features electric curtains. The fully fitted kitchen with Miele appliances and black stone island opens to the covered outdoor dining area. The back terrace hosts a fully equipped Sunstone outdoor kitchen and rock wall water feature. Stepping outside through the glass sliding doors from the kitchen and the salon you will find the beautiful infinity pool-deck with outdoor shower and see-through log fire. Electric pool cover and heat pump installed. Various covered and uncovered terraces and balconies wrap around the house, all offering cozy chill out areas and those unbeatable views of the Mediterranean Sea. We are proud to offer the epitome of modern,