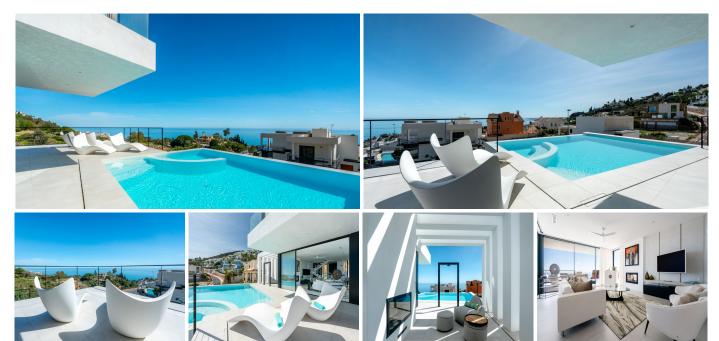

## HOUSE 4 BEDROOMS 4 BATHROOMS IN BENALMADENA

Benalmadena

REF# R4711963 - 2.225.000€

| 4    | 4     | 378 m² | 620 m <sup>2</sup> | 51 m²   |
|------|-------|--------|--------------------|---------|
| Beds | Baths | Built  | Plot               | Terrace |

A tailor-made Stupa Villa carefully designed by a well-established local architect in close collaboration with the owners who together created this masterpiece sculptured in and on top of the solid rocks of Retamar just below the Stupa of Enlightenment near Benalmádena-Pueblo. Five levels of cutting-edge architecture. From the double car garage with elevator prevision, to the entertainment floor with catering station and two guest bedrooms ensuite, to the ground floor with open plan kitchen, dining and living room including a third guest bedroom with guest bath, to the first floor hosting the primary suite with walk-through closet, double vanity, shower and toilet including the private office room arguably offering one of the best views in town and the large solarium on top. All floors feel very bright, and all rooms filled with natural light open to their dedicated balconies or terraces. Underfloor heating throughout the house. The salon features electric curtains. The fully fitted kitchen with Miele appliances and black stone island opens to the covered outdoor dining area. The back terrace hosts a fully equipped Sunstone outdoor kitchen and rock wall water feature. Stepping outside through the glass sliding doors from the kitchen and the salon you will find the beautiful infinity pool-deck with outdoor shower and see-through log fire. Electric pool cover and heat pump installed. Various covered and uncovered terraces and balconies wrap around the house, all offering cozy chill out areas and those unbeatable views of the Mediterranean Sea. We are proud to offer the epitome of modern,