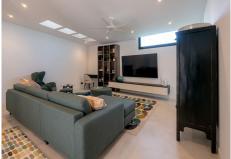

A tailor-made Stupa Villa carefully designed by a well-established local architect in close collaboration with the owners who together created this masterpiece sculptured in and on top of the solid rocks of Retamar just below the Stupa of Enlightenment near Benalmádena-Pueblo. Five levels of cutting-edge architecture. From the double car garage with elevator prevision, to the entertainment floor with catering station and two guest bedrooms ensuite, to the ground floor with open plan kitchen, dining and living room including a third guest bedroom with guest bath, to the first floor hosting the primary suite with walk-through closet, double vanity, shower and toilet including the private office room arguably offering one of the best views in town and the large solarium on top. All floors feel very bright, and all rooms filled with natural light open to their dedicated balconies or terraces. Underfloor heating throughout the house. The salon features electric curtains. The fully fitted kitchen with Miele appliances and black stone island opens to the covered outdoor dining area. The back terrace hosts a fully equipped Sunstone outdoor kitchen and rock wall water feature. Stepping outside through the glass sliding doors from the kitchen and the salon you will find the beautiful infinity pool-deck with outdoor shower and see-through log fire. Electric pool cover and heat pump installed. Various covered and uncovered terraces and balconies wrap around the house, all offering cozy chill out areas and those unbeatable views of the Mediterranean Sea. We are proud to offer the epitome of modern,