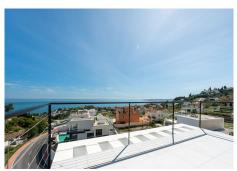

A tailor-made Stupa Villa carefully designed by a well-established local architect in close collaboration with the owners who together created this masterpiece sculptured in and on top of the solid rocks of Retamar just below the Stupa of Enlightenment near Benalmádena-Pueblo. Five levels of cutting-edge architecture. From the double car garage with elevator prevision, to the entertainment floor with catering station and two guest bedrooms ensuite, to the ground floor with open plan kitchen, dining and living room including a third guest bedroom with guest bath, to the first floor hosting the primary suite with walk-through closet, double vanity, shower and toilet including the private office room arguably offering one of the best views in town and the large solarium on top. All floors feel very bright, and all rooms filled with natural light open to their dedicated balconies or terraces. Underfloor heating throughout the house. The salon features electric curtains. The fully fitted kitchen with Miele appliances and black stone island opens to the covered outdoor dining area. The back terrace hosts a fully equipped Sunstone outdoor kitchen and rock wall water feature. Stepping outside through the glass sliding doors from the kitchen and the salon you will find the beautiful infinity pool-deck with outdoor shower and see-through log fire. Electric pool cover and heat pump installed. Various covered and uncovered terraces and balconies wrap around the house, all offering cozy chill out areas and those unbeatable views of the Mediterranean Sea. We are proud to offer the epitome of modern,