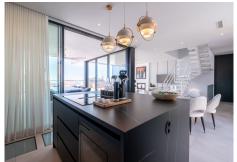

A tailor-made Stupa Villa carefully designed by a well-established local architect in close collaboration with the owners who together created this masterpiece sculptured in and on top of the solid rocks of Retamar just below the Stupa of Enlightenment near Benalmádena-Pueblo. Five levels of cutting-edge architecture. From the double car garage with elevator prevision, to the entertainment floor with catering station and two guest bedrooms ensuite, to the ground floor with open plan kitchen, dining and living room including a third guest bedroom with guest bath, to the first floor hosting the primary suite with walk-through closet, double vanity, shower and toilet including the private office room arguably offering one of the best views in town and the large solarium on top. All floors feel very bright, and all rooms filled with natural light open to their dedicated balconies or terraces. Underfloor heating throughout the house. The salon features electric curtains. The fully fitted kitchen with Miele appliances and black stone island opens to the covered outdoor dining area. The back terrace hosts a fully equipped Sunstone outdoor kitchen and rock wall water feature. Stepping outside through the glass sliding doors from the kitchen and the salon you will find the beautiful infinity pool-deck with outdoor shower and see-through log fire. Electric pool cover and heat pump installed. Various covered and uncovered terraces and balconies wrap around the house, all offering cozy chill out areas and those unbeatable views of the Mediterranean Sea. We are proud to offer the epitome of modern,