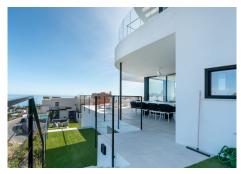

A tailor-made Stupa Villa carefully designed by a well-established local architect in close collaboration with the owners who together created this masterpiece sculptured in and on top of the solid rocks of Retamar just below the Stupa of Enlightenment near Benalmádena-Pueblo. Five levels of cutting-edge architecture. From the double car garage with elevator prevision, to the entertainment floor with catering station and two guest bedrooms ensuite, to the ground floor with open plan kitchen, dining and living room including a third guest bedroom with guest bath, to the first floor hosting the primary suite with walk-through closet, double vanity, shower and toilet including the private office room arguably offering one of the best views in town and the large solarium on top. All floors feel very bright, and all rooms filled with natural light open to their dedicated balconies or terraces. Underfloor heating throughout the house. The salon features electric curtains. The fully fitted kitchen with Miele appliances and black stone island opens to the covered outdoor dining area. The back terrace hosts a fully equipped Sunstone outdoor kitchen and rock wall water feature. Stepping outside through the glass sliding doors from the kitchen and the salon you will find the beautiful infinity pool-deck with outdoor shower and see-through log fire. Electric pool cover and heat pump installed. Various covered and uncovered terraces and balconies wrap around the house, all offering cozy chill out areas and those unbeatable views of the Mediterranean Sea. We are proud to offer the epitome of modern,