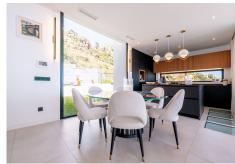

A tailor-made Stupa Villa carefully designed by a well-established local architect in close collaboration with the owners who together created this masterpiece sculptured in and on top of the solid rocks of Retamar just below the Stupa of Enlightenment near Benalmádena-Pueblo. Five levels of cutting-edge architecture. From the double car garage with elevator prevision, to the entertainment floor with catering station and two guest bedrooms ensuite, to the ground floor with open plan kitchen, dining and living room including a third guest bedroom with guest bath, to the first floor hosting the primary suite with walk-through closet, double vanity, shower and toilet including the private office room arguably offering one of the best views in town and the large solarium on top. All floors feel very bright, and all rooms filled with natural light open to their dedicated balconies or terraces. Underfloor heating throughout the house. The salon features electric curtains. The fully fitted kitchen with Miele appliances and black stone island opens to the covered outdoor dining area. The back terrace hosts a fully equipped Sunstone outdoor kitchen and rock wall water feature. Stepping outside through the glass sliding doors from the kitchen and the salon you will find the beautiful infinity pool-deck with outdoor shower and see-through log fire. Electric pool cover and heat pump installed. Various covered and uncovered terraces and balconies wrap around the house, all offering cozy chill out areas and those unbeatable views of the Mediterranean Sea. We are proud to offer the epitome of modern,