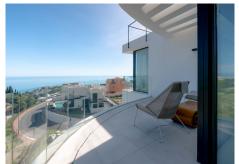

A tailor-made Stupa Villa carefully designed by a well-established local architect in close collaboration with the owners who together created this masterpiece sculptured in and on top of the solid rocks of Retamar just below the Stupa of Enlightenment near Benalmádena-Pueblo. Five levels of cutting-edge architecture. From the double car garage with elevator prevision, to the entertainment floor with catering station and two guest bedrooms ensuite, to the ground floor with open plan kitchen, dining and living room including a third guest bedroom with guest bath, to the first floor hosting the primary suite with walk-through closet, double vanity, shower and toilet including the private office room arguably offering one of the best views in town and the large solarium on top. All floors feel very bright, and all rooms filled with natural light open to their dedicated balconies or terraces. Underfloor heating throughout the house. The salon features electric curtains. The fully fitted kitchen with Miele appliances and black stone island opens to the covered outdoor dining area. The back terrace hosts a fully equipped Sunstone outdoor kitchen and rock wall water feature. Stepping outside through the glass sliding doors from the kitchen and the salon you will find the beautiful infinity pool-deck with outdoor shower and see-through log fire. Electric pool cover and heat pump installed. Various covered and uncovered terraces and balconies wrap around the house, all offering cozy chill out areas and those unbeatable views of the Mediterranean Sea. We are proud to offer the epitome of modern,