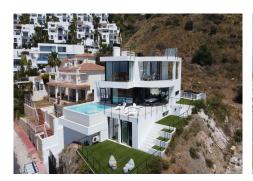

A tailor-made Stupa Villa carefully designed by a well-established local architect in close collaboration with the owners who together created this masterpiece sculptured in and on top of the solid rocks of Retamar just below the Stupa of Enlightenment near Benalmádena-Pueblo. Five levels of cutting-edge architecture. From the double car garage with elevator prevision, to the entertainment floor with catering station and two guest bedrooms ensuite, to the ground floor with open plan kitchen, dining and living room including a third guest bedroom with guest bath, to the first floor hosting the primary suite with walk-through closet, double vanity, shower and toilet including the private office room arguably offering one of the best views in town and the large solarium on top. All floors feel very bright, and all rooms filled with natural light open to their dedicated balconies or terraces. Underfloor heating throughout the house. The salon features electric curtains. The fully fitted kitchen with Miele appliances and black stone island opens to the covered outdoor dining area. The back terrace hosts a fully equipped Sunstone outdoor kitchen and rock wall water feature. Stepping outside through the glass sliding doors from the kitchen and the salon you will find the beautiful infinity pool-deck with outdoor shower and see-through log fire. Electric pool cover and heat pump installed. Various covered and uncovered terraces and balconies wrap around the house, all offering cozy chill out areas and those unbeatable views of the Mediterranean Sea. We are proud to offer the epitome of modern,

luxurious living for sale, fully furnished and ready to enjoy now! Please contact us for more information or a viewing.