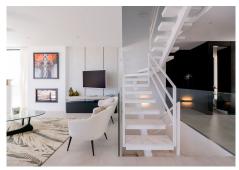

A tailor-made Stupa Villa carefully designed by a well-established local architect in close collaboration with the owners who together created this masterpiece sculptured in and on top of the solid rocks of Retamar just below the Stupa of Enlightenment near Benalmádena-Pueblo. Five levels of cutting-edge architecture. From the double car garage with elevator prevision, to the entertainment floor with catering station and two guest bedrooms ensuite, to the ground floor with open plan kitchen, dining and living room including a third guest bedroom with guest bath, to the first floor hosting the primary suite with walk-through closet, double vanity, shower and toilet including the private office room arguably offering one of the best views in town and the large solarium on top. All floors feel very bright, and all rooms filled with natural light open to their dedicated balconies or terraces. Underfloor heating throughout the house. The salon features electric curtains. The fully fitted kitchen with Miele appliances and black stone island opens to the covered outdoor dining area. The back terrace hosts a fully equipped Sunstone outdoor kitchen and rock wall water feature. Stepping outside through the glass sliding doors from the kitchen and the salon you will find the beautiful infinity pool-deck with outdoor shower and see-through log fire. Electric pool cover and heat pump installed. Various covered and uncovered terraces and balconies wrap around the house, all offering cozy chill out areas and those unbeatable views of the Mediterranean Sea. We are proud to offer the epitome of modern,