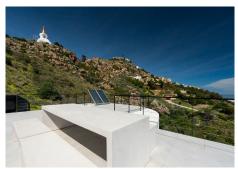

A tailor-made Stupa Villa carefully designed by a well-established local architect in close collaboration with the owners who together created this masterpiece sculptured in and on top of the solid rocks of Retamar just below the Stupa of Enlightenment near Benalmádena-Pueblo. Five levels of cutting-edge architecture. From the double car garage with elevator prevision, to the entertainment floor with catering station and two guest bedrooms ensuite, to the ground floor with open plan kitchen, dining and living room including a third guest bedroom with guest bath, to the first floor hosting the primary suite with walk-through closet, double vanity, shower and toilet including the private office room arguably offering one of the best views in town and the large solarium on top. All floors feel very bright, and all rooms filled with natural light open to their dedicated balconies or terraces. Underfloor heating throughout the house. The salon features electric curtains. The fully fitted kitchen with Miele appliances and black stone island opens to the covered outdoor dining area. The back terrace hosts a fully equipped Sunstone outdoor kitchen and rock wall water feature. Stepping outside through the glass sliding doors from the kitchen and the salon you will find the beautiful infinity pool-deck with outdoor shower and see-through log fire. Electric pool cover and heat pump installed. Various covered and uncovered terraces and balconies wrap around the house, all offering cozy chill out areas and those unbeatable views of the Mediterranean Sea. We are proud to offer the epitome of modern,