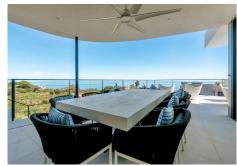

A tailor-made Stupa Villa carefully designed by a well-established local architect in close collaboration with the owners who together created this masterpiece sculptured in and on top of the solid rocks of Retamar just below the Stupa of Enlightenment near Benalmádena-Pueblo. Five levels of cutting-edge architecture. From the double car garage with elevator prevision, to the entertainment floor with catering station and two guest bedrooms ensuite, to the ground floor with open plan kitchen, dining and living room including a third guest bedroom with guest bath, to the first floor hosting the primary suite with walk-through closet, double vanity, shower and toilet including the private office room arguably offering one of the best views in town and the large solarium on top. All floors feel very bright, and all rooms filled with natural light open to their dedicated balconies or terraces. Underfloor heating throughout the house. The salon features electric curtains. The fully fitted kitchen with Miele appliances and black stone island opens to the covered outdoor dining area. The back terrace hosts a fully equipped Sunstone outdoor kitchen and rock wall water feature. Stepping outside through the glass sliding doors from the kitchen and the salon you will find the beautiful infinity pool-deck with outdoor shower and see-through log fire. Electric pool cover and heat pump installed. Various covered and uncovered terraces and balconies wrap around the house, all offering cozy chill out areas and those unbeatable views of the Mediterranean Sea. We are proud to offer the epitome of modern,