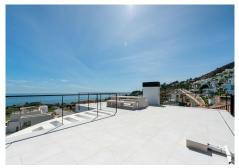

A tailor-made Stupa Villa carefully designed by a well-established local architect in close collaboration with the owners who together created this masterpiece sculptured in and on top of the solid rocks of Retamar just below the Stupa of Enlightenment near Benalmádena-Pueblo. Five levels of cutting-edge architecture. From the double car garage with elevator prevision, to the entertainment floor with catering station and two guest bedrooms ensuite, to the ground floor with open plan kitchen, dining and living room including a third guest bedroom with guest bath, to the first floor hosting the primary suite with walk-through closet, double vanity, shower and toilet including the private office room arguably offering one of the best views in town and the large solarium on top. All floors feel very bright, and all rooms filled with natural light open to their dedicated balconies or terraces. Underfloor heating throughout the house. The salon features electric curtains. The fully fitted kitchen with Miele appliances and black stone island opens to the covered outdoor dining area. The back terrace hosts a fully equipped Sunstone outdoor kitchen and rock wall water feature. Stepping outside through the glass sliding doors from the kitchen and the salon you will find the beautiful infinity pool-deck with outdoor shower and see-through log fire. Electric pool cover and heat pump installed. Various covered and uncovered terraces and balconies wrap around the house, all offering cozy chill out areas and those unbeatable views of the Mediterranean Sea. We are proud to offer the epitome of modern,