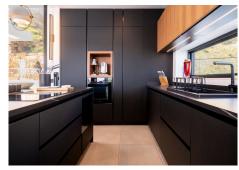

A tailor-made Stupa Villa carefully designed by a well-established local architect in close collaboration with the owners who together created this masterpiece sculptured in and on top of the solid rocks of Retamar just below the Stupa of Enlightenment near Benalmádena-Pueblo. Five levels of cutting-edge architecture. From the double car garage with elevator prevision, to the entertainment floor with catering station and two guest bedrooms ensuite, to the ground floor with open plan kitchen, dining and living room including a third guest bedroom with guest bath, to the first floor hosting the primary suite with walk-through closet, double vanity, shower and toilet including the private office room arguably offering one of the best views in town and the large solarium on top. All floors feel very bright, and all rooms filled with natural light open to their dedicated balconies or terraces. Underfloor heating throughout the house. The salon features electric curtains. The fully fitted kitchen with Miele appliances and black stone island opens to the covered outdoor dining area. The back terrace hosts a fully equipped Sunstone outdoor kitchen and rock wall water feature. Stepping outside through the glass sliding doors from the kitchen and the salon you will find the beautiful infinity pool-deck with outdoor shower and see-through log fire. Electric pool cover and heat pump installed. Various covered and uncovered terraces and balconies wrap around the house, all offering cozy chill out areas and those unbeatable views of the Mediterranean Sea. We are proud to offer the epitome of modern,