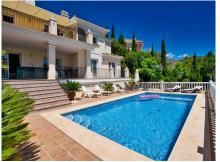

Beautiful frontline golf Villa in Santa María Golf, Elviria. Villa on three levels: On the middle lever there is a large fully fitted kitchen, spacious dining area with the access to the terrace with a corner pergola area from where you can enjoy golf views. On the same level we find a spacious lounge with sitting and dining areas also leading to the terrace. Its extensive open terrace with heated swimming pool has fantastic views to the golf course and to the sea. The master suite with a walk-in wardrobe and large bathroom leads to the pool terrace the same as two other bedrooms ensuite with fitted wardrobes. On the same floor there is another guest bedroom, bathroom and a fully equipped laundry room. On the street level there is the main entrance of the villa, provided by automatic garage gate. Stairs lead down to the lovely Spanish style patio with a small Gym and Sauna. A well-maintained garden surrounds the whole house. At the lowest level there's all machinery and a big unfinished basement to be converted into an additional living area/bedroom or a self-contained apartment. There is the security alarm system installed, all the windows have electric roller blinds.