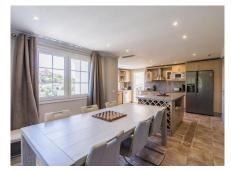

Beautiful frontline golf Villa in Santa María Golf, Elviria. Villa on three levels: On the middle lever there is a large fully fitted kitchen, spacious dining area with the access to the terrace with a corner pergola area from where you can enjoy golf views. On the same level we find a spacious lounge with sitting and dining areas also leading to the terrace. Its extensive open terrace with heated swimming pool has fantastic views to the golf course and to the sea. The master suite with a walk-in wardrobe and large bathroom leads to the pool terrace the same as two other bedrooms ensuite with fitted wardrobes. On the same floor there is another guest bedroom, bathroom and a fully equipped laundry room. On the street level there is the main entrance of the villa, provided by automatic garage gate. Stairs lead down to the lovely Spanish style patio with a small Gym and Sauna. A well-maintained garden surrounds the whole house. At the lowest level there's all machinery and a big unfinished basement to be converted into an additional living area/bedroom or a self-contained apartment. There is the security alarm system installed, all the windows have electric roller blinds.