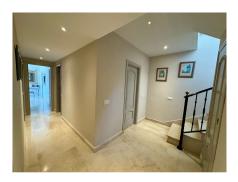

Beautiful frontline golf Villa in Santa María Golf, Elviria. Villa on three levels: On the middle lever there is a large fully fitted kitchen, spacious dining area with the access to the terrace with a corner pergola area from where you can enjoy golf views. On the same level we find a spacious lounge with sitting and dining areas also leading to the terrace. Its extensive open terrace with heated swimming pool has fantastic views to the golf course and to the sea. The master suite with a walk-in wardrobe and large bathroom leads to the pool terrace the same as two other bedrooms ensuite with fitted wardrobes. On the same floor there is another guest bedroom, bathroom and a fully equipped laundry room. On the street level there is the main entrance of the villa, provided by automatic garage gate. Stairs lead down to the lovely Spanish style patio with a small Gym and Sauna. A well-maintained garden surrounds the whole house. At the lowest level there's all machinery and a big unfinished basement to be converted into an additional living area/bedroom or a self-contained apartment. There is the security alarm system installed, all the windows have electric roller blinds.