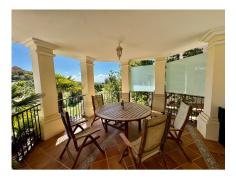

Beautiful frontline golf Villa in Santa María Golf, Elviria. Villa on three levels: On the middle lever there is a large fully fitted kitchen, spacious dining area with the access to the terrace with a corner pergola area from where you can enjoy golf views. On the same level we find a spacious lounge with sitting and dining areas also leading to the terrace. Its extensive open terrace with heated swimming pool has fantastic views to the golf course and to the sea. The master suite with a walk-in wardrobe and large bathroom leads to the pool terrace the same as two other bedrooms ensuite with fitted wardrobes. On the same floor there is another guest bedroom, bathroom and a fully equipped laundry room. On the street level there is the main entrance of the villa, provided by automatic garage gate. Stairs lead down to the lovely Spanish style patio with a small Gym and Sauna. A well-maintained garden surrounds the whole house. At the lowest level there's all machinery and a big unfinished basement to be converted into an additional living area/bedroom or a self-contained apartment. There is the security alarm system installed, all the windows have electric roller blinds.