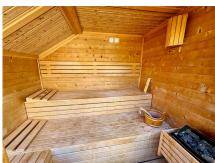

Beautiful frontline golf Villa in Santa María Golf, Elviria. Villa on three levels: On the middle lever there is a large fully fitted kitchen, spacious dining area with the access to the terrace with a corner pergola area from where you can enjoy golf views. On the same level we find a spacious lounge with sitting and dining areas also leading to the terrace. Its extensive open terrace with heated swimming pool has fantastic views to the golf course and to the sea. The master suite with a walk-in wardrobe and large bathroom leads to the pool terrace the same as two other bedrooms ensuite with fitted wardrobes. On the same floor there is another guest bedroom, bathroom and a fully equipped laundry room. On the street level there is the main entrance of the villa, provided by automatic garage gate. Stairs lead down to the lovely Spanish style patio with a small Gym and Sauna. A well-maintained garden surrounds the whole house. At the lowest level there's all machinery and a big unfinished basement to be converted into an additional living area/bedroom or a self-contained apartment. There is the security alarm system installed, all the windows have electric roller blinds.