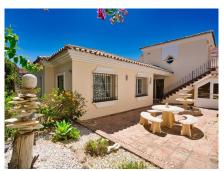

Beautiful frontline golf Villa in Santa María Golf, Elviria. Villa on three levels: On the middle lever there is a large fully fitted kitchen, spacious dining area with the access to the terrace with a corner pergola area from where you can enjoy golf views. On the same level we find a spacious lounge with sitting and dining areas also leading to the terrace. Its extensive open terrace with heated swimming pool has fantastic views to the golf course and to the sea. The master suite with a walk-in wardrobe and large bathroom leads to the pool terrace the same as two other bedrooms ensuite with fitted wardrobes. On the same floor there is another guest bedroom, bathroom and a fully equipped laundry room. On the street level there is the main entrance of the villa, provided by automatic garage gate. Stairs lead down to the lovely Spanish style patio with a small Gym and Sauna. A well-maintained garden surrounds the whole house. At the lowest level there's all machinery and a big unfinished basement to be converted into an additional living area/bedroom or a self-contained apartment. There is the security alarm system installed, all the windows have electric roller blinds.