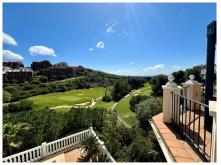

Beautiful frontline golf Villa in Santa María Golf, Elviria. Villa on three levels: On the middle lever there is a large fully fitted kitchen, spacious dining area with the access to the terrace with a corner pergola area from where you can enjoy golf views. On the same level we find a spacious lounge with sitting and dining areas also leading to the terrace. Its extensive open terrace with heated swimming pool has fantastic views to the golf course and to the sea. The master suite with a walk-in wardrobe and large bathroom leads to the pool terrace the same as two other bedrooms ensuite with fitted wardrobes. On the same floor there is another guest bedroom, bathroom and a fully equipped laundry room. On the street level there is the main entrance of the villa, provided by automatic garage gate. Stairs lead down to the lovely Spanish style patio with a small Gym and Sauna. A well-maintained garden surrounds the whole house. At the lowest level there's all machinery and a big unfinished basement to be converted into an additional living area/bedroom or a self-contained apartment. There is the security alarm system installed, all the windows have electric roller blinds.