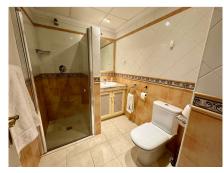

Beautiful frontline golf Villa in Santa María Golf, Elviria. Villa on three levels: On the middle lever there is a large fully fitted kitchen, spacious dining area with the access to the terrace with a corner pergola area from where you can enjoy golf views. On the same level we find a spacious lounge with sitting and dining areas also leading to the terrace. Its extensive open terrace with heated swimming pool has fantastic views to the golf course and to the sea. The master suite with a walk-in wardrobe and large bathroom leads to the pool terrace the same as two other bedrooms ensuite with fitted wardrobes. On the same floor there is another guest bedroom, bathroom and a fully equipped laundry room. On the street level there is the main entrance of the villa, provided by automatic garage gate. Stairs lead down to the lovely Spanish style patio with a small Gym and Sauna. A well-maintained garden surrounds the whole house. At the lowest level there's all machinery and a big unfinished basement to be converted into an additional living area/bedroom or a self-contained apartment. There is the security alarm system installed, all the windows have electric roller blinds.