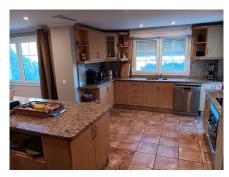

Beautiful frontline golf Villa in Santa María Golf, Elviria. Villa on three levels: On the middle lever there is a large fully fitted kitchen, spacious dining area with the access to the terrace with a corner pergola area from where you can enjoy golf views. On the same level we find a spacious lounge with sitting and dining areas also leading to the terrace. Its extensive open terrace with heated swimming pool has fantastic views to the golf course and to the sea. The master suite with a walk-in wardrobe and large bathroom leads to the pool terrace the same as two other bedrooms ensuite with fitted wardrobes. On the same floor there is another guest bedroom, bathroom and a fully equipped laundry room. On the street level there is the main entrance of the villa, provided by automatic garage gate. Stairs lead down to the lovely Spanish style patio with a small Gym and Sauna. A well-maintained garden surrounds the whole house. At the lowest level there's all machinery and a big unfinished basement to be converted into an additional living area/bedroom or a self-contained apartment. There is the security alarm system installed, all the windows have electric roller blinds.