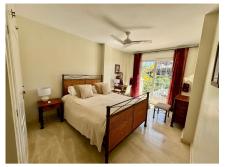

Beautiful frontline golf Villa in Santa María Golf, Elviria. Villa on three levels: On the middle lever there is a large fully fitted kitchen, spacious dining area with the access to the terrace with a corner pergola area from where you can enjoy golf views. On the same level we find a spacious lounge with sitting and dining areas also leading to the terrace. Its extensive open terrace with heated swimming pool has fantastic views to the golf course and to the sea. The master suite with a walk-in wardrobe and large bathroom leads to the pool terrace the same as two other bedrooms ensuite with fitted wardrobes. On the same floor there is another guest bedroom, bathroom and a fully equipped laundry room. On the street level there is the main entrance of the villa, provided by automatic garage gate. Stairs lead down to the lovely Spanish style patio with a small Gym and Sauna. A well-maintained garden surrounds the whole house. At the lowest level there's all machinery and a big unfinished basement to be converted into an additional living area/bedroom or a self-contained apartment. There is the security alarm system installed, all the windows have electric roller blinds.