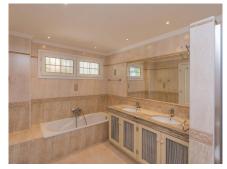

Beautiful frontline golf Villa in Santa María Golf, Elviria. Villa on three levels: On the middle lever there is a large fully fitted kitchen, spacious dining area with the access to the terrace with a corner pergola area from where you can enjoy golf views. On the same level we find a spacious lounge with sitting and dining areas also leading to the terrace. Its extensive open terrace with heated swimming pool has fantastic views to the golf course and to the sea. The master suite with a walk-in wardrobe and large bathroom leads to the pool terrace the same as two other bedrooms ensuite with fitted wardrobes. On the same floor there is another guest bedroom, bathroom and a fully equipped laundry room. On the street level there is the main entrance of the villa, provided by automatic garage gate. Stairs lead down to the lovely Spanish style patio with a small Gym and Sauna. A well-maintained garden surrounds the whole house. At the lowest level there's all machinery and a big unfinished basement to be converted into an additional living area/bedroom or a self-contained apartment. There is the security alarm system installed, all the windows have electric roller blinds.