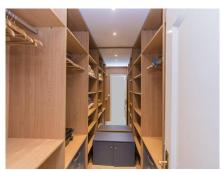

Beautiful frontline golf Villa in Santa María Golf, Elviria. Villa on three levels: On the middle lever there is a large fully fitted kitchen, spacious dining area with the access to the terrace with a corner pergola area from where you can enjoy golf views. On the same level we find a spacious lounge with sitting and dining areas also leading to the terrace. Its extensive open terrace with heated swimming pool has fantastic views to the golf course and to the sea. The master suite with a walk-in wardrobe and large bathroom leads to the pool terrace the same as two other bedrooms ensuite with fitted wardrobes. On the same floor there is another guest bedroom, bathroom and a fully equipped laundry room. On the street level there is the main entrance of the villa, provided by automatic garage gate. Stairs lead down to the lovely Spanish style patio with a small Gym and Sauna. A well-maintained garden surrounds the whole house. At the lowest level there's all machinery and a big unfinished basement to be converted into an additional living area/bedroom or a self-contained apartment. There is the security alarm system installed, all the windows have electric roller blinds.