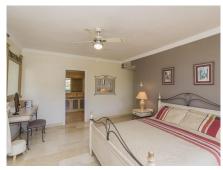

Beautiful frontline golf Villa in Santa María Golf, Elviria. Villa on three levels: On the middle lever there is a large fully fitted kitchen, spacious dining area with the access to the terrace with a corner pergola area from where you can enjoy golf views. On the same level we find a spacious lounge with sitting and dining areas also leading to the terrace. Its extensive open terrace with heated swimming pool has fantastic views to the golf course and to the sea. The master suite with a walk-in wardrobe and large bathroom leads to the pool terrace the same as two other bedrooms ensuite with fitted wardrobes. On the same floor there is another guest bedroom, bathroom and a fully equipped laundry room. On the street level there is the main entrance of the villa, provided by automatic garage gate. Stairs lead down to the lovely Spanish style patio with a small Gym and Sauna. A well-maintained garden surrounds the whole house. At the lowest level there's all machinery and a big unfinished basement to be converted into an additional living area/bedroom or a self-contained apartment. There is the security alarm system installed, all the windows have electric roller blinds.