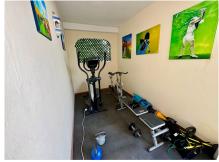

Beautiful frontline golf Villa in Santa María Golf, Elviria. Villa on three levels: On the middle lever there is a large fully fitted kitchen, spacious dining area with the access to the terrace with a corner pergola area from where you can enjoy golf views. On the same level we find a spacious lounge with sitting and dining areas also leading to the terrace. Its extensive open terrace with heated swimming pool has fantastic views to the golf course and to the sea. The master suite with a walk-in wardrobe and large bathroom leads to the pool terrace the same as two other bedrooms ensuite with fitted wardrobes. On the same floor there is another guest bedroom, bathroom and a fully equipped laundry room. On the street level there is the main entrance of the villa, provided by automatic garage gate. Stairs lead down to the lovely Spanish style patio with a small Gym and Sauna. A well-maintained garden surrounds the whole house. At the lowest level there's all machinery and a big unfinished basement to be converted into an additional living area/bedroom or a self-contained apartment. There is the security alarm system installed, all the windows have electric roller blinds.