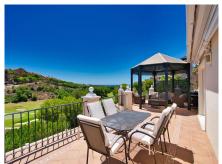

Beautiful frontline golf Villa in Santa María Golf, Elviria. Villa on three levels: On the middle lever there is a large fully fitted kitchen, spacious dining area with the access to the terrace with a corner pergola area from where you can enjoy golf views. On the same level we find a spacious lounge with sitting and dining areas also leading to the terrace. Its extensive open terrace with heated swimming pool has fantastic views to the golf course and to the sea. The master suite with a walk-in wardrobe and large bathroom leads to the pool terrace the same as two other bedrooms ensuite with fitted wardrobes. On the same floor there is another guest bedroom, bathroom and a fully equipped laundry room. On the street level there is the main entrance of the villa, provided by automatic garage gate. Stairs lead down to the lovely Spanish style patio with a small Gym and Sauna. A well-maintained garden surrounds the whole house. At the lowest level there's all machinery and a big unfinished basement to be converted into an additional living area/bedroom or a self-contained apartment. There is the security alarm system installed, all the windows have electric roller blinds.