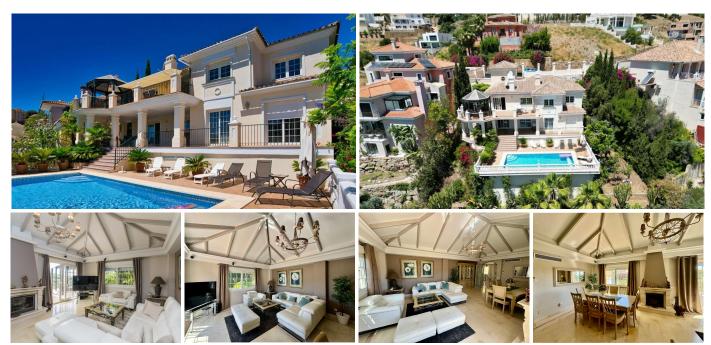

Beautiful frontline golf Villa in Santa María Golf, Elviria. Villa on three levels: On the middle lever there is a large fully fitted kitchen, spacious dining area with the access to the terrace with a corner pergola area from where you can enjoy golf views. On the same level we find a spacious lounge with sitting and dining areas also leading to the terrace. Its extensive open terrace with heated swimming pool has fantastic views to the golf course and to the sea. The master suite with a walk-in wardrobe and large bathroom leads to the pool terrace the same as two other bedrooms ensuite with fitted wardrobes. On the same floor there is another guest bedroom, bathroom and a fully equipped laundry room. On the street level there is the main entrance of the villa, provided by automatic garage gate. Stairs lead down to the lovely Spanish style patio with a small Gym and Sauna. A well-maintained garden surrounds the whole house. At the lowest level there's all machinery and a big unfinished basement to be converted into an additional living area/bedroom or a self-contained apartment. There is the security alarm system installed, all the windows have electric roller blinds.