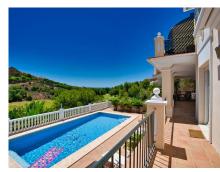

Beautiful frontline golf Villa in Santa María Golf, Elviria. Villa on three levels: On the middle lever there is a large fully fitted kitchen, spacious dining area with the access to the terrace with a corner pergola area from where you can enjoy golf views. On the same level we find a spacious lounge with sitting and dining areas also leading to the terrace. Its extensive open terrace with heated swimming pool has fantastic views to the golf course and to the sea. The master suite with a walk-in wardrobe and large bathroom leads to the pool terrace the same as two other bedrooms ensuite with fitted wardrobes. On the same floor there is another guest bedroom, bathroom and a fully equipped laundry room. On the street level there is the main entrance of the villa, provided by automatic garage gate. Stairs lead down to the lovely Spanish style patio with a small Gym and Sauna. A well-maintained garden surrounds the whole house. At the lowest level there's all machinery and a big unfinished basement to be converted into an additional living area/bedroom or a self-contained apartment. There is the security alarm system installed, all the windows have electric roller blinds.