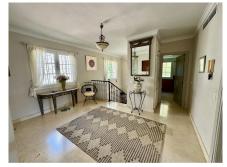

Beautiful frontline golf Villa in Santa María Golf, Elviria. Villa on three levels: On the middle lever there is a large fully fitted kitchen, spacious dining area with the access to the terrace with a corner pergola area from where you can enjoy golf views. On the same level we find a spacious lounge with sitting and dining areas also leading to the terrace. Its extensive open terrace with heated swimming pool has fantastic views to the golf course and to the sea. The master suite with a walk-in wardrobe and large bathroom leads to the pool terrace the same as two other bedrooms ensuite with fitted wardrobes. On the same floor there is another guest bedroom, bathroom and a fully equipped laundry room. On the street level there is the main entrance of the villa, provided by automatic garage gate. Stairs lead down to the lovely Spanish style patio with a small Gym and Sauna. A well-maintained garden surrounds the whole house. At the lowest level there's all machinery and a big unfinished basement to be converted into an additional living area/bedroom or a self-contained apartment. There is the security alarm system installed, all the windows have electric roller blinds.