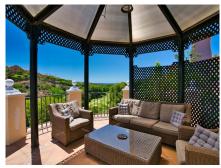

Beautiful frontline golf Villa in Santa María Golf, Elviria. Villa on three levels: On the middle lever there is a large fully fitted kitchen, spacious dining area with the access to the terrace with a corner pergola area from where you can enjoy golf views. On the same level we find a spacious lounge with sitting and dining areas also leading to the terrace. Its extensive open terrace with heated swimming pool has fantastic views to the golf course and to the sea. The master suite with a walk-in wardrobe and large bathroom leads to the pool terrace the same as two other bedrooms ensuite with fitted wardrobes. On the same floor there is another guest bedroom, bathroom and a fully equipped laundry room. On the street level there is the main entrance of the villa, provided by automatic garage gate. Stairs lead down to the lovely Spanish style patio with a small Gym and Sauna. A well-maintained garden surrounds the whole house. At the lowest level there's all machinery and a big unfinished basement to be converted into an additional living area/bedroom or a self-contained apartment. There is the security alarm system installed, all the windows have electric roller blinds.