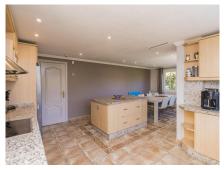

Beautiful frontline golf Villa in Santa María Golf, Elviria. Villa on three levels: On the middle lever there is a large fully fitted kitchen, spacious dining area with the access to the terrace with a corner pergola area from where you can enjoy golf views. On the same level we find a spacious lounge with sitting and dining areas also leading to the terrace. Its extensive open terrace with heated swimming pool has fantastic views to the golf course and to the sea. The master suite with a walk-in wardrobe and large bathroom leads to the pool terrace the same as two other bedrooms ensuite with fitted wardrobes. On the same floor there is another guest bedroom, bathroom and a fully equipped laundry room. On the street level there is the main entrance of the villa, provided by automatic garage gate. Stairs lead down to the lovely Spanish style patio with a small Gym and Sauna. A well-maintained garden surrounds the whole house. At the lowest level there's all machinery and a big unfinished basement to be converted into an additional living area/bedroom or a self-contained apartment. There is the security alarm system installed, all the windows have electric roller blinds.