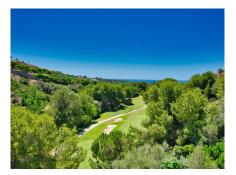

Beautiful frontline golf Villa in Santa María Golf, Elviria. Villa on three levels: On the middle lever there is a large fully fitted kitchen, spacious dining area with the access to the terrace with a corner pergola area from where you can enjoy golf views. On the same level we find a spacious lounge with sitting and dining areas also leading to the terrace. Its extensive open terrace with heated swimming pool has fantastic views to the golf course and to the sea. The master suite with a walk-in wardrobe and large bathroom leads to the pool terrace the same as two other bedrooms ensuite with fitted wardrobes. On the same floor there is another guest bedroom, bathroom and a fully equipped laundry room. On the street level there is the main entrance of the villa, provided by automatic garage gate. Stairs lead down to the lovely Spanish style patio with a small Gym and Sauna. A well-maintained garden surrounds the whole house. At the lowest level there's all machinery and a big unfinished basement to be converted into an additional living area/bedroom or a self-contained apartment. There is the security alarm system installed, all the windows have electric roller blinds.