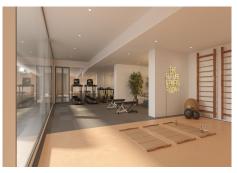

## REF# R4710976 - 860.000€

| 3    | 2     | 137 m² | 15 m² | 38 m²   |
|------|-------|--------|-------|---------|
| Beds | Baths | Built  | Plot  | Terrace |

A new development of 52 townhouses, with 3 and 4 bedrooms on two levels, ground and first floor, with private garden, covered porch/terrace, pergola and two private parking spaces. The properties have spacious living rooms with open plan kitchens fully fitted and equipped with top of the range appliances; 2 or 3 bathrooms (master en-suite) and a guest toilet. All the properties have underfloor heating throughout the house and air condition by aerothermics, double glazing and an excellent layout. The private urbanization has a perimeter fence, large green areas, communal swimming pool, gym and co-working area.