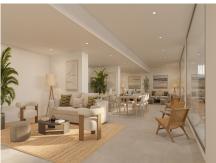

## REF# R4710976 - 860.000€

| 3    | 2     | 137 m² | 15 m² | 38 m²   |
|------|-------|--------|-------|---------|
| Beds | Baths | Built  | Plot  | Terrace |

A new development of 52 townhouses, with 3 and 4 bedrooms on two levels, ground and first floor, with private garden, covered porch/terrace, pergola and two private parking spaces. The properties have spacious living rooms with open plan kitchens fully fitted and equipped with top of the range appliances; 2 or 3 bathrooms (master en-suite) and a guest toilet. All the properties have underfloor heating throughout the house and air condition by aerothermics, double glazing and an excellent layout. The private urbanization has a perimeter fence, large green areas, communal swimming pool, gym and co-working area.