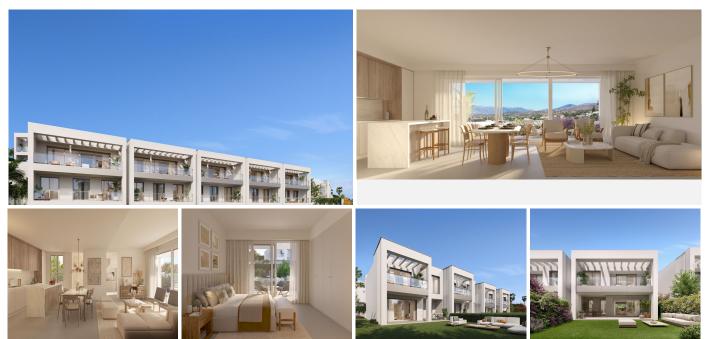

## REF# R4710976 - 860.000€

| 3    | 2     | 137 m² | 15 m² | 38 m²   |
|------|-------|--------|-------|---------|
| Beds | Baths | Built  | Plot  | Terrace |

A new development of 52 townhouses, with 3 and 4 bedrooms on two levels, ground and first floor, with private garden, covered porch/terrace, pergola and two private parking spaces. The properties have spacious living rooms with open plan kitchens fully fitted and equipped with top of the range appliances; 2 or 3 bathrooms (master en-suite) and a guest toilet. All the properties have underfloor heating throughout the house and air condition by aerothermics, double glazing and an excellent layout. The private urbanization has a perimeter fence, large green areas, communal swimming pool, gym and co-working area.