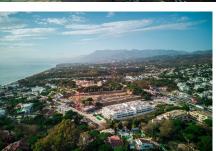

## SEMI-DETACHED HOUSE 3 BEDROOMS 2 BATHROOMS IN ELVIRIA

Elviria

## REF# R4710976 - 860.000€

| 3    | 2     | 137 m² | 15 m² | 38 m²   |
|------|-------|--------|-------|---------|
| Beds | Baths | Built  | Plot  | Terrace |

A new development of 52 townhouses, with 3 and 4 bedrooms on two levels, ground and first floor, with private garden, covered porch/terrace, pergola and two private parking spaces. The properties have spacious living rooms with open plan kitchens fully fitted and equipped with top of the range appliances; 2 or 3 bathrooms (master en-suite) and a guest toilet. All the properties have underfloor heating throughout the house and air condition by aerothermics, double glazing and an excellent layout. The private urbanization has a perimeter fence, large green areas, communal swimming pool, gym and co-working area.