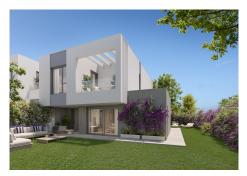

## REF# R4710976 - 860.000€

| 3    | 2     | 137 m² | 15 m² | 38 m²   |
|------|-------|--------|-------|---------|
| Beds | Baths | Built  | Plot  | Terrace |

A new development of 52 townhouses, with 3 and 4 bedrooms on two levels, ground and first floor, with private garden, covered porch/terrace, pergola and two private parking spaces. The properties have spacious living rooms with open plan kitchens fully fitted and equipped with top of the range appliances; 2 or 3 bathrooms (master en-suite) and a guest toilet. All the properties have underfloor heating throughout the house and air condition by aerothermics, double glazing and an excellent layout. The private urbanization has a perimeter fence, large green areas, communal swimming pool, gym and co-working area.