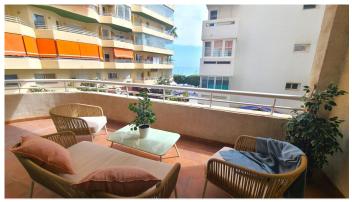

## MIDDLE FLOOR APARTMENT 4 BEDROOMS 3 BATHROOMS IN MARBELLA

Marbella

REF# R4710919 - 850.000€

| 4    | 3     | 196 m² | 26 m²   |
|------|-------|--------|---------|
| Beds | Baths | Built  | Terrace |

Large first floor apartment with sea views, located next to the well-known Del Mar avenue on the shores of the Mediterranean, in the heart of the center of Marbella and a few steps from the beach. This spacious and bright home located in the most exclusive and sought-after area from Marbella, it is located a few meters from the promenade and its wonderful beaches, surrounded by all kinds of services, cafes, banks, pharmacies and public transport. Its convenient location provides its new owner with the comfort of being able to pleasantly stroll through the venues and shops of the old town of Marbella, enjoy emblematic restaurants such as the famous seafood restaurant Santiago on the promenade and relax with the beautiful views of the sea and the mild climate. from the city. The property consists of a separate 50 m2 living room with access to a large corner terrace, four bedrooms and three bathrooms. The master bedroom has an ensuite bathroom and dressing room, the second bedroom also has en-suite bathrooms. The third and fourth bedrooms share a third bathroom. There are built-in wardrobes in all rooms. The large independent kitchen is fully equipped and furnished and has access to a good-sized laundry room for greater comfort. This exceptional, completely exterior apartment has a security entrance door, complete pre-installation of a security system. Ducted air conditioning, marble floors, large storage areas with built-in wardrobes, A private parking space in the basement is included in the sale price as well as a large storage room. Do not