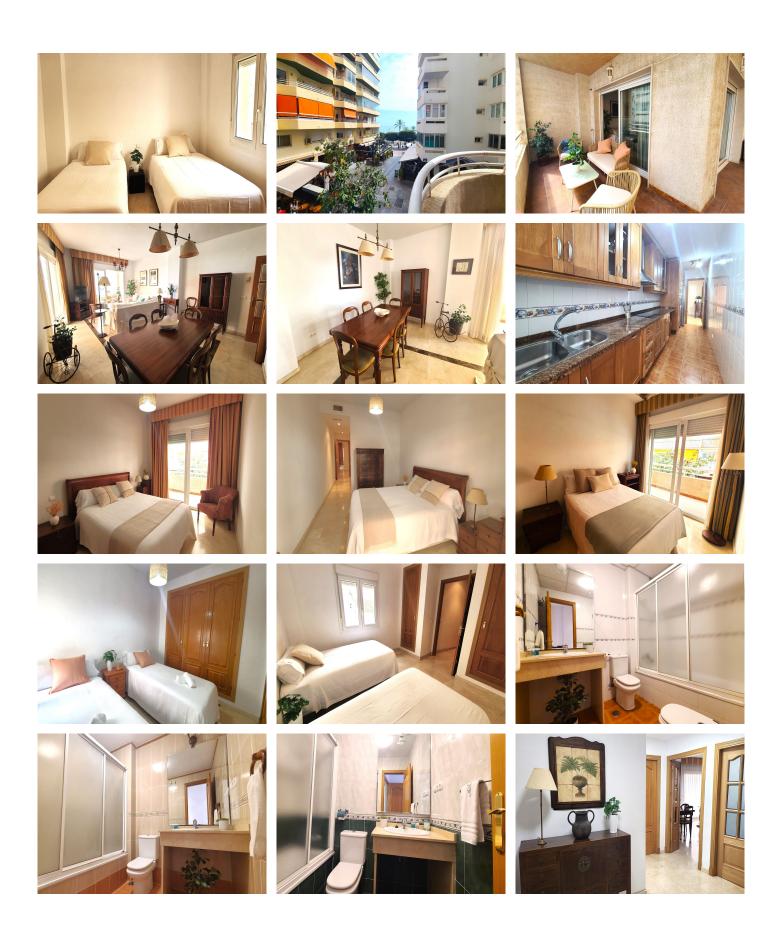

## MIDDLE FLOOR APARTMENT 4 BEDROOMS 3 BATHROOMS IN MARBELLA

Marbella

REF# R4710919 - 850.000€

| 4    | 3     | 196 m² | 26 m²   |
|------|-------|--------|---------|
| Beds | Baths | Built  | Terrace |

Large first floor apartment with sea views, located next to the well-known Del Mar avenue on the shores of the Mediterranean, in the heart of the center of Marbella and a few steps from the beach. This spacious and bright home located in the most exclusive and sought-after area from Marbella, it is located a few meters from the promenade and its wonderful beaches, surrounded by all kinds of services, cafes, banks, pharmacies and public transport. Its convenient location provides its new owner with the comfort of being able to pleasantly stroll through the venues and shops of the old town of Marbella, enjoy emblematic restaurants such as the famous seafood restaurant Santiago on the promenade and relax with the beautiful views of the sea and the mild climate. from the city. The property consists of a separate 50 m2 living room with access to a large corner terrace, four bedrooms and three bathrooms. The master bedroom has an ensuite bathroom and dressing room, the second bedroom also has en-suite bathrooms. The third and fourth bedrooms share a third bathroom. There are built-in wardrobes in all rooms. The large independent kitchen is fully equipped and furnished and has access to a good-sized laundry room for greater comfort. This exceptional, completely exterior apartment has a security entrance door, complete pre-installation of a security system. Ducted air conditioning, marble floors, large storage areas with built-in wardrobes, A private parking space in the basement is included in the sale price as well as a large storage room. Do not