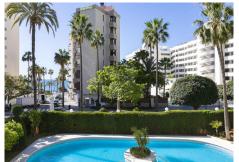

## MIDDLE FLOOR APARTMENT 3 BEDROOMS 3 BATHROOMS IN MARBELLA

Marbella

REF# R4710844 - 1.537.000€

| 3    | 3     | 344 m² | 115 m <sup>2</sup> |
|------|-------|--------|--------------------|
| Beds | Baths | Built  | Terrace            |

Luxury 3 bedroom flat in Marbella centre. This stunning 344 m² flat is located in an exclusive gated development in one of the best areas of Marbella, close to the Plaza del Mar shopping centre and the Palacio de Congresos. With a privileged location, next to the Alameda Park and the Paseo de Salvador Dalí, just a few steps from the beach and surrounded by a wide variety of services, it enjoys spectacular sea views and offers its new owner a lifestyle of luxury and comfort, right in the centre of Marbella. The brightness of the flat creates a warm and welcoming atmosphere throughout. The flat has been completely renovated with high quality materials. It consists of a bright living-dining room, perfect for relaxing and enjoying leisure time. The independent kitchen is fully equipped with all the necessary appliances, offering a functional and comfortable space for cooking. A spacious terrace offers pleasant sea views, ideal for enjoying al fresco breakfasts or relaxing in the evening. The property has 3 bedrooms providing space for the whole family. Situated just a few metres from the old town of Marbella, this flat offers quick and easy access to a variety of shops, restaurants and the marina. This property is a unique opportunity for those who wish to live in the heart of Marbella, with all amenities and services at their fingertips.