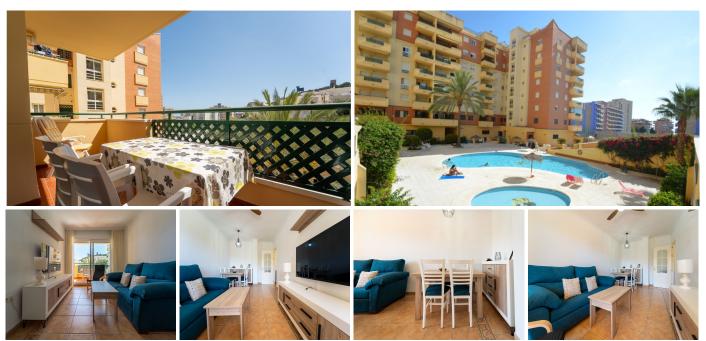

#### REF# R4710511 - 298.000€

| 2    | 2     | 74 m² | 10 m²   |
|------|-------|-------|---------|
| Beds | Baths | Built | Terrace |

Great flat for sale in the sought after area of Torreblanca baja, within walking distance to the train station, all amenities and the beach. It has been recently refurbished. It has two bedrooms with fitted wardrobes and two bathrooms. The kitchen is brand new and includes all appliances, it connects to the laundry area and has access to the spacious west facing terrace. The community has different leisure areas: two swimming pools, paddle tennis court, ping pong table, library and children's playground. The furniture is included in the price, it is sold as it is in the photos. There is no parking.