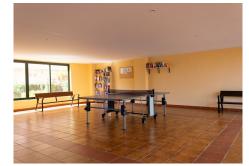

#### REF# R4710511 - 298.000€

| 2    | 2     | 74 m² | 10 m²   |
|------|-------|-------|---------|
| Beds | Baths | Built | Terrace |

Great flat for sale in the sought after area of Torreblanca baja, within walking distance to the train station, all amenities and the beach. It has been recently refurbished. It has two bedrooms with fitted wardrobes and two bathrooms. The kitchen is brand new and includes all appliances, it connects to the laundry area and has access to the spacious west facing terrace. The community has different leisure areas: two swimming pools, paddle tennis court, ping pong table, library and children's playground. The furniture is included in the price, it is sold as it is in the photos. There is no parking.