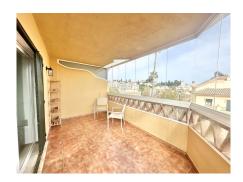

## GROUND FLOOR APARTMENT 2 BEDROOMS 1 BATHROOM IN FUENGIROLA

Fuengirola

REF# R4710328 - 243.000€

This bright and illuminous high groundfloor apartment is located in the upper level of Los Pacos It consist of 2 bedrooms, 1 complete bath, an independent kitchen and a good size terrace enclosed with glass curtains. The living cum dining room accesses the terrace. One of the bedrooms has a French balcony There is a space in the underground garage included in the price. The orientation is south east and south west which gives natural daylight into the property all day. The complex has 2 pools and well kept gardens Very close to schools, playground for children, gym and has a bus stop nearby. The surroundings are very quiet. A good 20 mins walk one can reach the town of Los Pacos on Avenida Finlandia There are distant sea views but the drive to the promenade and the beach is approx 5 mins and walking is about 25 mins Sold as is, viewings highly recommended LPO is available. Ground Floor Apartment, Fuengirola, Costa del Sol. 2 Bedrooms, 1 Bathroom, Built 75 m², Terrace 16 m². Setting: Close To Shops, Close To Sea, Close To Town, Close To Schools, Urbanisation. Orientation: East, South East, South West. Condition: Good. Pool: Communal. Climate Control: Air Conditioning, Pre Installed A/C. Views: Garden, Pool, Urban. Features: Covered Terrace, Lift, Fitted Wardrobes, Near Transport, Private Terrace. Furniture: Not Furnished. Kitchen: Fully Fitted. Garden: Communal. Security: Gated Complex. Parking: Underground, Garage, Covered, Private. Utilities: Electricity, Drinkable Water. Category: Cheap, Investment, Reduced, Resale.