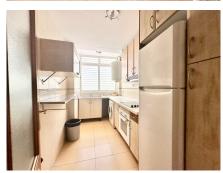

## GROUND FLOOR APARTMENT 2 BEDROOMS 1 BATHROOM IN FUENGIROLA

Fuengirola

REF# R4710328 - 243.000€

This bright and illuminous high groundfloor apartment is located in the upper level of Los Pacos It consist of 2 bedrooms, 1 complete bath, an independent kitchen and a good size terrace enclosed with glass curtains. The living cum dining room accesses the terrace. One of the bedrooms has a French balcony There is a space in the underground garage included in the price. The orientation is south east and south west which gives natural daylight into the property all day. The complex has 2 pools and well kept gardens Very close to schools, playground for children, gym and has a bus stop nearby. The surroundings are very quiet. A good 20 mins walk one can reach the town of Los Pacos on Avenida Finlandia There are distant sea views but the drive to the promenade and the beach is approx 5 mins and walking is about 25 mins Sold as is, viewings highly recommended LPO is available. Ground Floor Apartment, Fuengirola, Costa del Sol. 2 Bedrooms, 1 Bathroom, Built 75 m², Terrace 16 m². Setting: Close To Shops, Close To Sea, Close To Town, Close To Schools, Urbanisation. Orientation: East, South East, South West. Condition: Good. Pool: Communal. Climate Control: Air Conditioning, Pre Installed A/C. Views: Garden, Pool, Urban. Features: Covered Terrace, Lift, Fitted Wardrobes, Near Transport, Private Terrace. Furniture: Not Furnished. Kitchen: Fully Fitted. Garden: Communal. Security: Gated Complex. Parking: Underground, Garage, Covered, Private. Utilities: Electricity, Drinkable Water. Category: Cheap, Investment, Reduced, Resale.