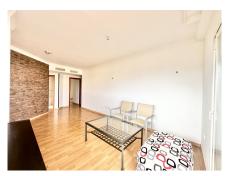

## GROUND FLOOR APARTMENT 2 BEDROOMS 1 BATHROOM IN FUENGIROLA

Fuengirola

REF# R4710328 - 243.000€

This bright and illuminous high groundfloor apartment is located in the upper level of Los Pacos It consist of 2 bedrooms, 1 complete bath, an independent kitchen and a good size terrace enclosed with glass curtains. The living cum dining room accesses the terrace. One of the bedrooms has a French balcony There is a space in the underground garage included in the price. The orientation is south east and south west which gives natural daylight into the property all day. The complex has 2 pools and well kept gardens Very close to schools, playground for children, gym and has a bus stop nearby. The surroundings are very quiet. A good 20 mins walk one can reach the town of Los Pacos on Avenida Finlandia There are distant sea views but the drive to the promenade and the beach is approx 5 mins and walking is about 25 mins Sold as is, viewings highly recommended LPO is available. Ground Floor Apartment, Fuengirola, Costa del Sol. 2 Bedrooms, 1 Bathroom, Built 75 m², Terrace 16 m². Setting: Close To Shops, Close To Sea, Close To Town, Close To Schools, Urbanisation. Orientation: East, South East, South West. Condition: Good. Pool: Communal. Climate Control: Air Conditioning, Pre Installed A/C. Views: Garden, Pool, Urban. Features: Covered Terrace, Lift, Fitted Wardrobes, Near Transport, Private Terrace. Furniture: Not Furnished. Kitchen: Fully Fitted. Garden: Communal. Security: Gated Complex. Parking: Underground, Garage, Covered, Private. Utilities: Electricity, Drinkable Water. Category: Cheap, Investment, Reduced, Resale.