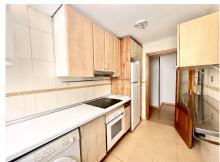

## GROUND FLOOR APARTMENT 2 BEDROOMS 1 BATHROOM IN FUENGIROLA

Fuengirola

REF# R4710328 - 243.000€

This bright and illuminous high groundfloor apartment is located in the upper level of Los Pacos It consist of 2 bedrooms, 1 complete bath, an independent kitchen and a good size terrace enclosed with glass curtains. The living cum dining room accesses the terrace. One of the bedrooms has a French balcony There is a space in the underground garage included in the price. The orientation is south east and south west which gives natural daylight into the property all day. The complex has 2 pools and well kept gardens Very close to schools, playground for children, gym and has a bus stop nearby. The surroundings are very quiet. A good 20 mins walk one can reach the town of Los Pacos on Avenida Finlandia There are distant sea views but the drive to the promenade and the beach is approx 5 mins and walking is about 25 mins Sold as is, viewings highly recommended LPO is available. Ground Floor Apartment, Fuengirola, Costa del Sol. 2 Bedrooms, 1 Bathroom, Built 75 m², Terrace 16 m². Setting: Close To Shops, Close To Sea, Close To Town, Close To Schools, Urbanisation. Orientation: East, South East, South West. Condition: Good. Pool: Communal. Climate Control: Air Conditioning, Pre Installed A/C. Views: Garden, Pool, Urban. Features: Covered Terrace, Lift, Fitted Wardrobes, Near Transport, Private Terrace. Furniture: Not Furnished. Kitchen: Fully Fitted. Garden: Communal. Security: Gated Complex. Parking: Underground, Garage, Covered, Private. Utilities: Electricity, Drinkable Water. Category: Cheap, Investment, Reduced, Resale.