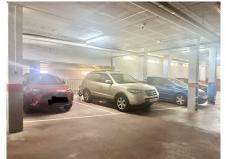

## GROUND FLOOR APARTMENT 2 BEDROOMS 1 BATHROOM IN FUENGIROLA

Fuengirola

REF# R4710328 - 243.000€

This bright and illuminous high groundfloor apartment is located in the upper level of Los Pacos It consist of 2 bedrooms, 1 complete bath, an independent kitchen and a good size terrace enclosed with glass curtains. The living cum dining room accesses the terrace. One of the bedrooms has a French balcony There is a space in the underground garage included in the price. The orientation is south east and south west which gives natural daylight into the property all day. The complex has 2 pools and well kept gardens Very close to schools, playground for children, gym and has a bus stop nearby. The surroundings are very quiet. A good 20 mins walk one can reach the town of Los Pacos on Avenida Finlandia There are distant sea views but the drive to the promenade and the beach is approx 5 mins and walking is about 25 mins Sold as is, viewings highly recommended LPO is available. Ground Floor Apartment, Fuengirola, Costa del Sol. 2 Bedrooms, 1 Bathroom, Built 75 m², Terrace 16 m². Setting: Close To Shops, Close To Sea, Close To Town, Close To Schools, Urbanisation. Orientation: East, South East, South West. Condition: Good. Pool: Communal. Climate Control: Air Conditioning, Pre Installed A/C. Views: Garden, Pool, Urban. Features: Covered Terrace, Lift, Fitted Wardrobes, Near Transport, Private Terrace. Furniture: Not Furnished. Kitchen: Fully Fitted. Garden: Communal. Security: Gated Complex. Parking: Underground, Garage, Covered, Private. Utilities: Electricity, Drinkable Water. Category: Cheap, Investment, Reduced, Resale.