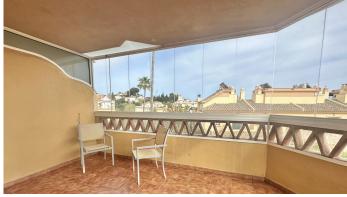

## GROUND FLOOR APARTMENT 2 BEDROOMS 1 BATHROOM IN FUENGIROLA

Fuengirola

REF# R4710328 - 243.000€

This bright and illuminous high groundfloor apartment is located in the upper level of Los Pacos It consist of 2 bedrooms, 1 complete bath, an independent kitchen and a good size terrace enclosed with glass curtains. The living cum dining room accesses the terrace. One of the bedrooms has a French balcony There is a space in the underground garage included in the price. The orientation is south east and south west which gives natural daylight into the property all day. The complex has 2 pools and well kept gardens Very close to schools, playground for children, gym and has a bus stop nearby. The surroundings are very quiet. A good 20 mins walk one can reach the town of Los Pacos on Avenida Finlandia There are distant sea views but the drive to the promenade and the beach is approx 5 mins and walking is about 25 mins Sold as is, viewings highly recommended LPO is available. Ground Floor Apartment, Fuengirola, Costa del Sol. 2 Bedrooms, 1 Bathroom, Built 75 m², Terrace 16 m². Setting: Close To Shops, Close To Sea, Close To Town, Close To Schools, Urbanisation. Orientation: East, South East, South West. Condition: Good. Pool: Communal. Climate Control: Air Conditioning, Pre Installed A/C. Views: Garden, Pool, Urban. Features: Covered Terrace, Lift, Fitted Wardrobes, Near Transport, Private Terrace. Furniture: Not Furnished. Kitchen: Fully Fitted. Garden: Communal. Security: Gated Complex. Parking: Underground, Garage, Covered, Private. Utilities: Electricity, Drinkable Water. Category: Cheap, Investment, Reduced, Resale.