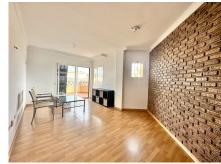

## GROUND FLOOR APARTMENT 2 BEDROOMS 1 BATHROOM IN FUENGIROLA

Fuengirola

REF# R4710328 - 243.000€

This bright and illuminous high groundfloor apartment is located in the upper level of Los Pacos It consist of 2 bedrooms, 1 complete bath, an independent kitchen and a good size terrace enclosed with glass curtains. The living cum dining room accesses the terrace. One of the bedrooms has a French balcony There is a space in the underground garage included in the price. The orientation is south east and south west which gives natural daylight into the property all day. The complex has 2 pools and well kept gardens Very close to schools, playground for children, gym and has a bus stop nearby. The surroundings are very quiet. A good 20 mins walk one can reach the town of Los Pacos on Avenida Finlandia There are distant sea views but the drive to the promenade and the beach is approx 5 mins and walking is about 25 mins Sold as is, viewings highly recommended LPO is available. Ground Floor Apartment, Fuengirola, Costa del Sol. 2 Bedrooms, 1 Bathroom, Built 75 m², Terrace 16 m². Setting: Close To Shops, Close To Sea, Close To Town, Close To Schools, Urbanisation. Orientation: East, South East, South West. Condition: Good. Pool: Communal. Climate Control: Air Conditioning, Pre Installed A/C. Views: Garden, Pool, Urban. Features: Covered Terrace, Lift, Fitted Wardrobes, Near Transport, Private Terrace. Furniture: Not Furnished. Kitchen: Fully Fitted. Garden: Communal. Security: Gated Complex. Parking: Underground, Garage, Covered, Private. Utilities: Electricity, Drinkable Water. Category: Cheap, Investment, Reduced, Resale.