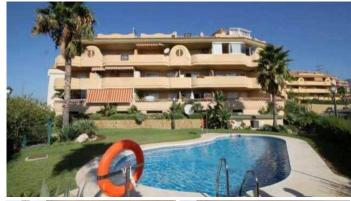

## GROUND FLOOR APARTMENT 2 BEDROOMS 1 BATHROOM IN FUENGIROLA

Fuengirola

REF# R4710328 - 243.000€

This bright and illuminous high groundfloor apartment is located in the upper level of Los Pacos It consist of 2 bedrooms, 1 complete bath, an independent kitchen and a good size terrace enclosed with glass curtains. The living cum dining room accesses the terrace. One of the bedrooms has a French balcony There is a space in the underground garage included in the price. The orientation is south east and south west which gives natural daylight into the property all day. The complex has 2 pools and well kept gardens Very close to schools, playground for children, gym and has a bus stop nearby. The surroundings are very quiet. A good 20 mins walk one can reach the town of Los Pacos on Avenida Finlandia There are distant sea views but the drive to the promenade and the beach is approx 5 mins and walking is about 25 mins Sold as is, viewings highly recommended LPO is available. Ground Floor Apartment, Fuengirola, Costa del Sol. 2 Bedrooms, 1 Bathroom, Built 75 m², Terrace 16 m². Setting: Close To Shops, Close To Sea, Close To Town, Close To Schools, Urbanisation. Orientation: East, South East, South West. Condition: Good. Pool: Communal. Climate Control: Air Conditioning, Pre Installed A/C. Views: Garden, Pool, Urban. Features: Covered Terrace, Lift, Fitted Wardrobes, Near Transport, Private Terrace. Furniture: Not Furnished. Kitchen: Fully Fitted. Garden: Communal. Security: Gated Complex. Parking: Underground, Garage, Covered, Private. Utilities: Electricity, Drinkable Water. Category: Cheap, Investment, Reduced, Resale.