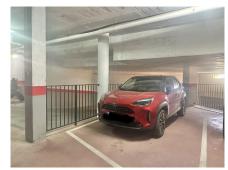

## GROUND FLOOR APARTMENT 2 BEDROOMS 1 BATHROOM IN FUENGIROLA

Fuengirola

REF# R4710328 - 243.000€

This bright and illuminous high groundfloor apartment is located in the upper level of Los Pacos It consist of 2 bedrooms, 1 complete bath, an independent kitchen and a good size terrace enclosed with glass curtains. The living cum dining room accesses the terrace. One of the bedrooms has a French balcony There is a space in the underground garage included in the price. The orientation is south east and south west which gives natural daylight into the property all day. The complex has 2 pools and well kept gardens Very close to schools, playground for children, gym and has a bus stop nearby. The surroundings are very quiet. A good 20 mins walk one can reach the town of Los Pacos on Avenida Finlandia There are distant sea views but the drive to the promenade and the beach is approx 5 mins and walking is about 25 mins Sold as is, viewings highly recommended LPO is available. Ground Floor Apartment, Fuengirola, Costa del Sol. 2 Bedrooms, 1 Bathroom, Built 75 m², Terrace 16 m². Setting: Close To Shops, Close To Sea, Close To Town, Close To Schools, Urbanisation. Orientation: East, South East, South West. Condition: Good. Pool: Communal. Climate Control: Air Conditioning, Pre Installed A/C. Views: Garden, Pool, Urban. Features: Covered Terrace, Lift, Fitted Wardrobes, Near Transport, Private Terrace. Furniture: Not Furnished. Kitchen: Fully Fitted. Garden: Communal. Security: Gated Complex. Parking: Underground, Garage, Covered, Private. Utilities: Electricity, Drinkable Water. Category: Cheap, Investment, Reduced, Resale.