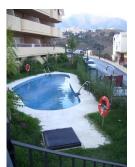

## GROUND FLOOR APARTMENT 2 BEDROOMS 1 BATHROOM IN FUENGIROLA

Fuengirola

REF# R4710328 - 243.000€

This bright and illuminous high groundfloor apartment is located in the upper level of Los Pacos It consist of 2 bedrooms, 1 complete bath, an independent kitchen and a good size terrace enclosed with glass curtains. The living cum dining room accesses the terrace. One of the bedrooms has a French balcony There is a space in the underground garage included in the price. The orientation is south east and south west which gives natural daylight into the property all day. The complex has 2 pools and well kept gardens Very close to schools, playground for children, gym and has a bus stop nearby. The surroundings are very quiet. A good 20 mins walk one can reach the town of Los Pacos on Avenida Finlandia There are distant sea views but the drive to the promenade and the beach is approx 5 mins and walking is about 25 mins Sold as is, viewings highly recommended LPO is available. Ground Floor Apartment, Fuengirola, Costa del Sol. 2 Bedrooms, 1 Bathroom, Built 75 m², Terrace 16 m². Setting: Close To Shops, Close To Sea, Close To Town, Close To Schools, Urbanisation. Orientation: East, South East, South West. Condition: Good. Pool: Communal. Climate Control: Air Conditioning, Pre Installed A/C. Views: Garden, Pool, Urban. Features: Covered Terrace, Lift, Fitted Wardrobes, Near Transport, Private Terrace. Furniture: Not Furnished. Kitchen: Fully Fitted. Garden: Communal. Security: Gated Complex. Parking: Underground, Garage, Covered, Private. Utilities: Electricity, Drinkable Water. Category: Cheap, Investment, Reduced, Resale.