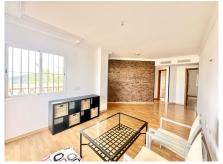

## GROUND FLOOR APARTMENT 2 BEDROOMS 1 BATHROOM IN FUENGIROLA

Fuengirola

REF# R4710328 - 243.000€

This bright and illuminous high groundfloor apartment is located in the upper level of Los Pacos It consist of 2 bedrooms, 1 complete bath, an independent kitchen and a good size terrace enclosed with glass curtains. The living cum dining room accesses the terrace. One of the bedrooms has a French balcony There is a space in the underground garage included in the price. The orientation is south east and south west which gives natural daylight into the property all day. The complex has 2 pools and well kept gardens Very close to schools, playground for children, gym and has a bus stop nearby. The surroundings are very quiet. A good 20 mins walk one can reach the town of Los Pacos on Avenida Finlandia There are distant sea views but the drive to the promenade and the beach is approx 5 mins and walking is about 25 mins Sold as is, viewings highly recommended LPO is available. Ground Floor Apartment, Fuengirola, Costa del Sol. 2 Bedrooms, 1 Bathroom, Built 75 m², Terrace 16 m². Setting: Close To Shops, Close To Sea, Close To Town, Close To Schools, Urbanisation. Orientation: East, South East, South West. Condition: Good. Pool: Communal. Climate Control: Air Conditioning, Pre Installed A/C. Views: Garden, Pool, Urban. Features: Covered Terrace, Lift, Fitted Wardrobes, Near Transport, Private Terrace. Furniture: Not Furnished. Kitchen: Fully Fitted. Garden: Communal. Security: Gated Complex. Parking: Underground, Garage, Covered, Private. Utilities: Electricity, Drinkable Water. Category: Cheap, Investment, Reduced, Resale.