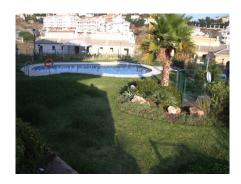

## GROUND FLOOR APARTMENT 2 BEDROOMS 1 BATHROOM IN FUENGIROLA

Fuengirola

REF# R4710328 - 243.000€

This bright and illuminous high groundfloor apartment is located in the upper level of Los Pacos It consist of 2 bedrooms, 1 complete bath, an independent kitchen and a good size terrace enclosed with glass curtains. The living cum dining room accesses the terrace. One of the bedrooms has a French balcony There is a space in the underground garage included in the price. The orientation is south east and south west which gives natural daylight into the property all day. The complex has 2 pools and well kept gardens Very close to schools, playground for children, gym and has a bus stop nearby. The surroundings are very quiet. A good 20 mins walk one can reach the town of Los Pacos on Avenida Finlandia There are distant sea views but the drive to the promenade and the beach is approx 5 mins and walking is about 25 mins Sold as is, viewings highly recommended LPO is available. Ground Floor Apartment, Fuengirola, Costa del Sol. 2 Bedrooms, 1 Bathroom, Built 75 m², Terrace 16 m². Setting: Close To Shops, Close To Sea, Close To Town, Close To Schools, Urbanisation. Orientation: East, South East, South West. Condition: Good. Pool: Communal. Climate Control: Air Conditioning, Pre Installed A/C. Views: Garden, Pool, Urban. Features: Covered Terrace, Lift, Fitted Wardrobes, Near Transport, Private Terrace. Furniture: Not Furnished. Kitchen: Fully Fitted. Garden: Communal. Security: Gated Complex. Parking: Underground, Garage, Covered, Private. Utilities: Electricity, Drinkable Water. Category: Cheap, Investment, Reduced, Resale.