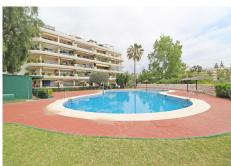

## PENTHOUSE 3 BEDROOMS 3 BATHROOMS IN MARBELLA

Marbella

REF# R4710007 - 500.000€

3 3 153 m<sup>2</sup> 68 m<sup>2</sup>

Beds Baths Built Terrace

Wonderful duplex penthouse in Guadalmina Alta. The property is distributed over 2 floors and offers 3 large bedrooms and 3 bathrooms. On the entrance level: large living room with access to the terrace, spacious kitchen, 1 bedroom with ensuite bathroom. Living room and the bedroom have access to the terrace with spectacular views to the golf course. On the upper floor there is a master bedroom with dressing area, ensuite bathroom. Master bedroom has access to a large terrace overlooking the golf course and parcial mountain views. The price includes one underground parking space and a storage room.