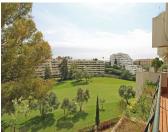

## PENTHOUSE 3 BEDROOMS 3 BATHROOMS IN MARBELLA

Marbella

REF# R4710007 - 500.000€

3 3 153 m<sup>2</sup> 68 m<sup>2</sup>

Beds Baths Built Terrace

Wonderful duplex penthouse in Guadalmina Alta. The property is distributed over 2 floors and offers 3 large bedrooms and 3 bathrooms. On the entrance level: large living room with access to the terrace, spacious kitchen, 1 bedroom with ensuite bathroom. Living room and the bedroom have access to the terrace with spectacular views to the golf course. On the upper floor there is a master bedroom with dressing area, ensuite bathroom. Master bedroom has access to a large terrace overlooking the golf course and parcial mountain views. The price includes one underground parking space and a storage room.