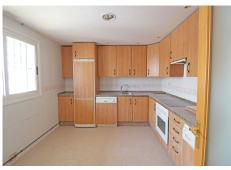

## PENTHOUSE 3 BEDROOMS 3 BATHROOMS IN MARBELLA

Marbella

REF# R4710007 - 500.000€

3 3 153 m<sup>2</sup> 68 m<sup>2</sup>

Beds Baths Built Terrace

Wonderful duplex penthouse in Guadalmina Alta. The property is distributed over 2 floors and offers 3 large bedrooms and 3 bathrooms. On the entrance level: large living room with access to the terrace, spacious kitchen, 1 bedroom with ensuite bathroom. Living room and the bedroom have access to the terrace with spectacular views to the golf course. On the upper floor there is a master bedroom with dressing area, ensuite bathroom. Master bedroom has access to a large terrace overlooking the golf course and parcial mountain views. The price includes one underground parking space and a storage room.