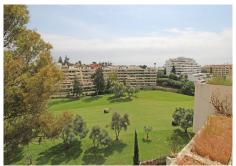

## PENTHOUSE 3 BEDROOMS 3 BATHROOMS IN MARBELLA

Marbella

REF# R4710007 - 500.000€

3 3 153 m<sup>2</sup> 68 m<sup>2</sup>

Beds Baths Built Terrace

Wonderful duplex penthouse in Guadalmina Alta. The property is distributed over 2 floors and offers 3 large bedrooms and 3 bathrooms. On the entrance level: large living room with access to the terrace, spacious kitchen, 1 bedroom with ensuite bathroom. Living room and the bedroom have access to the terrace with spectacular views to the golf course. On the upper floor there is a master bedroom with dressing area, ensuite bathroom. Master bedroom has access to a large terrace overlooking the golf course and parcial mountain views. The price includes one underground parking space and a storage room.