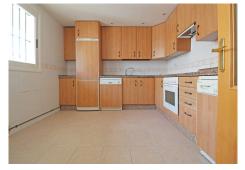

## PENTHOUSE 3 BEDROOMS 3 BATHROOMS IN MARBELLA

Marbella

REF# R4710007 - 500.000€

3 3 153 m<sup>2</sup> 68 m<sup>2</sup>

Beds Baths Built Terrace

Wonderful duplex penthouse in Guadalmina Alta. The property is distributed over 2 floors and offers 3 large bedrooms and 3 bathrooms. On the entrance level: large living room with access to the terrace, spacious kitchen, 1 bedroom with ensuite bathroom. Living room and the bedroom have access to the terrace with spectacular views to the golf course. On the upper floor there is a master bedroom with dressing area, ensuite bathroom. Master bedroom has access to a large terrace overlooking the golf course and parcial mountain views. The price includes one underground parking space and a storage room.