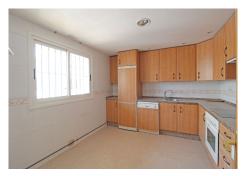

## PENTHOUSE 3 BEDROOMS 3 BATHROOMS IN MARBELLA

Marbella

REF# R4710007 - 500.000€

3 3 153 m<sup>2</sup> 68 m<sup>2</sup>

Beds Baths Built Terrace

Wonderful duplex penthouse in Guadalmina Alta. The property is distributed over 2 floors and offers 3 large bedrooms and 3 bathrooms. On the entrance level: large living room with access to the terrace, spacious kitchen, 1 bedroom with ensuite bathroom. Living room and the bedroom have access to the terrace with spectacular views to the golf course. On the upper floor there is a master bedroom with dressing area, ensuite bathroom. Master bedroom has access to a large terrace overlooking the golf course and parcial mountain views. The price includes one underground parking space and a storage room.