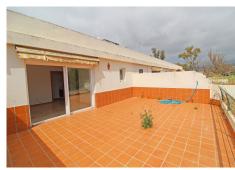

## PENTHOUSE 3 BEDROOMS 3 BATHROOMS IN MARBELLA

Marbella

REF# R4710007 - 500.000€

3 3 153 m<sup>2</sup> 68 m<sup>2</sup>

Beds Baths Built Terrace

Wonderful duplex penthouse in Guadalmina Alta. The property is distributed over 2 floors and offers 3 large bedrooms and 3 bathrooms. On the entrance level: large living room with access to the terrace, spacious kitchen, 1 bedroom with ensuite bathroom. Living room and the bedroom have access to the terrace with spectacular views to the golf course. On the upper floor there is a master bedroom with dressing area, ensuite bathroom. Master bedroom has access to a large terrace overlooking the golf course and parcial mountain views. The price includes one underground parking space and a storage room.