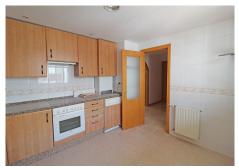

## PENTHOUSE 3 BEDROOMS 3 BATHROOMS IN MARBELLA

Marbella

REF# R4710007 - 500.000€

3 3 153 m<sup>2</sup> 68 m<sup>2</sup>

Beds Baths Built Terrace

Wonderful duplex penthouse in Guadalmina Alta. The property is distributed over 2 floors and offers 3 large bedrooms and 3 bathrooms. On the entrance level: large living room with access to the terrace, spacious kitchen, 1 bedroom with ensuite bathroom. Living room and the bedroom have access to the terrace with spectacular views to the golf course. On the upper floor there is a master bedroom with dressing area, ensuite bathroom. Master bedroom has access to a large terrace overlooking the golf course and parcial mountain views. The price includes one underground parking space and a storage room.