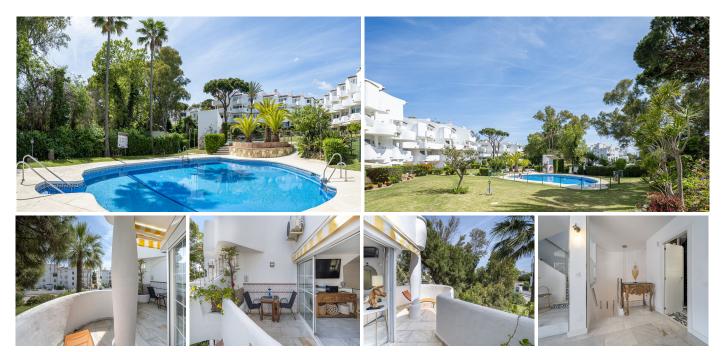

## REF# R4709896 - 330.000€

| 2    | 1     | 127 m <sup>2</sup> |
|------|-------|--------------------|
| Beds | Baths | Built              |

Investors, Discover a Gem of a Duplex with Tourist License\*Location:\* Ideally situated just a ten-minute walk from the beach and surrounded by a variety of dining options. \*Duplex Details: - \*Tourist License: This property already has a tourist license, presenting an excellent investment opportunity with high demand in the vacation rental market. - \*Bedrooms: Two spacious bedrooms offering comfort and ample space for guests. - \*Bathroom: A modern, well-equipped bathroom to meet the needs of both residents and tourists. -\*Parking Space: Private parking space, providing convenience and security for tenants. - \*Pool and Garden: Enjoy relaxing moments in the pool and lush garden, creating a resort-like atmosphere in the comfort of your home. ### Investment Highlights: 1. \*High Demand:\* With the tourist license, this duplex stands out as a highly attractive option for short-term rentals, ensuring high occupancy rates and significant returns. 2. \*Exclusive Lifestyle: The combination of elegance, comfort, and location makes this property a coveted choice for both vacationers and permanent residents. 3. \*Proximity to the Beach: Just a ten-minute walk to the beach, this property offers guests the convenience of enjoying the sun and sea without hassle. 4. \*Gastronomic Variety: Close to a variety of restaurants, ensuring guests have access to a rich culinary experience to satisfy all cravings. Investment Opportunity: Acquire this duplex and take advantage of the booming vacation rental market. You are not just buying a property, but an opportunity to generate consistent income in one of the most sought-after areas. Don't miss the chance to invest in this gem of a

duplex with a tourist license and start capitalizing on the thriving vacation rental market!