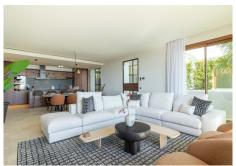

As we step through the main door, we find ourselves in the welcoming entrance hallway, an ideal place to greet guests. Immediately to our left is the kitchen, a contemporary space with sleek counter tops and high-quality appliances. Notice the added convenience of a separate pantry for your provisions, allowing for a well-organized culinary area. Adjacent to the kitchen, we have a laundry room. This space is thoughtfully positioned to keep household tasks separate from the living areas, promoting a peaceful ambiance throughout the home. Moving forward, we enter the heart of the apartment: the open-plan dining and living area. This expansive space is bathed in natural light streaming in from the sliding doors that lead out to the covered terrace. It is a versatile area where one could host dinners, enjoy family time, or simply relax with a good book. Stepping outside onto the covered terrace, you can envision yourself enjoying your morning coffee or dining al fresco while overlooking the serene surroundings. The terrace extends to an open section, perfect for sunbathing or enjoying the stars at night. Back inside, along the corridor, we find the second bedroom to our right. This room, complete with built-in wardrobes and terrace access, offers comfort and functionality, ensuring a restful retreat for family or guests. Opposite this bedroom is the second complete bathroom, stylishly equipped and conveniently located for ease of access from the living areas. Further down the hall, we have additional storage, a wardrobe that provides ample space for