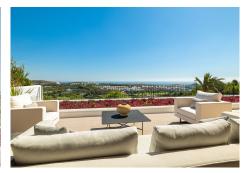

As we step through the main door, we find ourselves in the welcoming entrance hallway, an ideal place to greet guests. Immediately to our left is the kitchen, a contemporary space with sleek counter tops and high-quality appliances. Notice the added convenience of a separate pantry for your provisions, allowing for a well-organized culinary area. Adjacent to the kitchen, we have a laundry room. This space is thoughtfully positioned to keep household tasks separate from the living areas, promoting a peaceful ambiance throughout the home. Moving forward, we enter the heart of the apartment: the open-plan dining and living area. This expansive space is bathed in natural light streaming in from the sliding doors that lead out to the covered terrace. It is a versatile area where one could host dinners, enjoy family time, or simply relax with a good book. Stepping outside onto the covered terrace, you can envision yourself enjoying your morning coffee or dining al fresco while overlooking the serene surroundings. The terrace extends to an open section, perfect for sunbathing or enjoying the stars at night. Back inside, along the corridor, we find the second bedroom to our right. This room, complete with built-in wardrobes and terrace access, offers comfort and functionality, ensuring a restful retreat for family or guests. Opposite this bedroom is the second complete bathroom, stylishly equipped and conveniently located for ease of access from the living areas. Further down the hall, we have additional storage, a wardrobe that provides ample space for