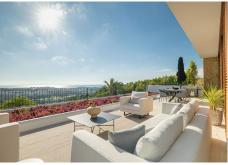

As we step through the main door, we find ourselves in the welcoming entrance hallway, an ideal place to greet guests. Immediately to our left is the kitchen, a contemporary space with sleek counter tops and high-quality appliances. Notice the added convenience of a separate pantry for your provisions, allowing for a well-organized culinary area. Adjacent to the kitchen, we have a laundry room. This space is thoughtfully positioned to keep household tasks separate from the living areas, promoting a peaceful ambiance throughout the home. Moving forward, we enter the heart of the apartment: the open-plan dining and living area. This expansive space is bathed in natural light streaming in from the sliding doors that lead out to the covered terrace. It is a versatile area where one could host dinners, enjoy family time, or simply relax with a good book. Stepping outside onto the covered terrace, you can envision yourself enjoying your morning coffee or dining al fresco while overlooking the serene surroundings. The terrace extends to an open section, perfect for sunbathing or enjoying the stars at night. Back inside, along the corridor, we find the second bedroom to our right. This room, complete with built-in wardrobes and terrace access, offers comfort and functionality, ensuring a restful retreat for family or guests. Opposite this bedroom is the second complete bathroom, stylishly equipped and conveniently located for ease of access from the living areas. Further down the hall, we have additional storage, a wardrobe that provides ample space for