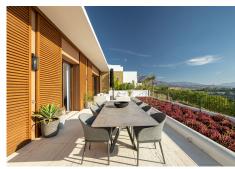

As we step through the main door, we find ourselves in the welcoming entrance hallway, an ideal place to greet guests. Immediately to our left is the kitchen, a contemporary space with sleek counter tops and high-quality appliances. Notice the added convenience of a separate pantry for your provisions, allowing for a well-organized culinary area. Adjacent to the kitchen, we have a laundry room. This space is thoughtfully positioned to keep household tasks separate from the living areas, promoting a peaceful ambiance throughout the home. Moving forward, we enter the heart of the apartment: the open-plan dining and living area. This expansive space is bathed in natural light streaming in from the sliding doors that lead out to the covered terrace. It is a versatile area where one could host dinners, enjoy family time, or simply relax with a good book. Stepping outside onto the covered terrace, you can envision yourself enjoying your morning coffee or dining al fresco while overlooking the serene surroundings. The terrace extends to an open section, perfect for sunbathing or enjoying the stars at night. Back inside, along the corridor, we find the second bedroom to our right. This room, complete with built-in wardrobes and terrace access, offers comfort and functionality, ensuring a restful retreat for family or guests. Opposite this bedroom is the second complete bathroom, stylishly equipped and conveniently located for ease of access from the living areas. Further down the hall, we have additional storage, a wardrobe that provides ample space for