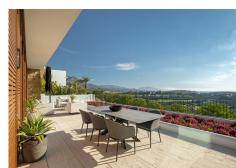

As we step through the main door, we find ourselves in the welcoming entrance hallway, an ideal place to greet guests. Immediately to our left is the kitchen, a contemporary space with sleek counter tops and high-quality appliances. Notice the added convenience of a separate pantry for your provisions, allowing for a well-organized culinary area. Adjacent to the kitchen, we have a laundry room. This space is thoughtfully positioned to keep household tasks separate from the living areas, promoting a peaceful ambiance throughout the home. Moving forward, we enter the heart of the apartment: the open-plan dining and living area. This expansive space is bathed in natural light streaming in from the sliding doors that lead out to the covered terrace. It is a versatile area where one could host dinners, enjoy family time, or simply relax with a good book. Stepping outside onto the covered terrace, you can envision yourself enjoying your morning coffee or dining al fresco while overlooking the serene surroundings. The terrace extends to an open section, perfect for sunbathing or enjoying the stars at night. Back inside, along the corridor, we find the second bedroom to our right. This room, complete with built-in wardrobes and terrace access, offers comfort and functionality, ensuring a restful retreat for family or guests. Opposite this bedroom is the second complete bathroom, stylishly equipped and conveniently located for ease of access from the living areas. Further down the hall, we have additional storage, a wardrobe that provides ample space for