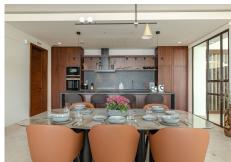

As we step through the main door, we find ourselves in the welcoming entrance hallway, an ideal place to greet guests. Immediately to our left is the kitchen, a contemporary space with sleek counter tops and high-quality appliances. Notice the added convenience of a separate pantry for your provisions, allowing for a well-organized culinary area. Adjacent to the kitchen, we have a laundry room. This space is thoughtfully positioned to keep household tasks separate from the living areas, promoting a peaceful ambiance throughout the home. Moving forward, we enter the heart of the apartment: the open-plan dining and living area. This expansive space is bathed in natural light streaming in from the sliding doors that lead out to the covered terrace. It is a versatile area where one could host dinners, enjoy family time, or simply relax with a good book. Stepping outside onto the covered terrace, you can envision yourself enjoying your morning coffee or dining al fresco while overlooking the serene surroundings. The terrace extends to an open section, perfect for sunbathing or enjoying the stars at night. Back inside, along the corridor, we find the second bedroom to our right. This room, complete with built-in wardrobes and terrace access, offers comfort and functionality, ensuring a restful retreat for family or guests. Opposite this bedroom is the second complete bathroom, stylishly equipped and conveniently located for ease of access from the living areas. Further down the hall, we have additional storage, a wardrobe that provides ample space for