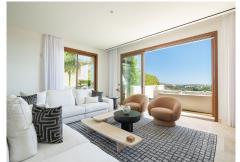

As we step through the main door, we find ourselves in the welcoming entrance hallway, an ideal place to greet guests. Immediately to our left is the kitchen, a contemporary space with sleek counter tops and high-quality appliances. Notice the added convenience of a separate pantry for your provisions, allowing for a well-organized culinary area. Adjacent to the kitchen, we have a laundry room. This space is thoughtfully positioned to keep household tasks separate from the living areas, promoting a peaceful ambiance throughout the home. Moving forward, we enter the heart of the apartment: the open-plan dining and living area. This expansive space is bathed in natural light streaming in from the sliding doors that lead out to the covered terrace. It is a versatile area where one could host dinners, enjoy family time, or simply relax with a good book. Stepping outside onto the covered terrace, you can envision yourself enjoying your morning coffee or dining al fresco while overlooking the serene surroundings. The terrace extends to an open section, perfect for sunbathing or enjoying the stars at night. Back inside, along the corridor, we find the second bedroom to our right. This room, complete with built-in wardrobes and terrace access, offers comfort and functionality, ensuring a restful retreat for family or guests. Opposite this bedroom is the second complete bathroom, stylishly equipped and conveniently located for ease of access from the living areas. Further down the hall, we have additional storage, a wardrobe that provides ample space for