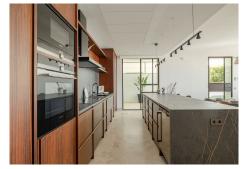

As we step through the main door, we find ourselves in the welcoming entrance hallway, an ideal place to greet guests. Immediately to our left is the kitchen, a contemporary space with sleek counter tops and high-quality appliances. Notice the added convenience of a separate pantry for your provisions, allowing for a well-organized culinary area. Adjacent to the kitchen, we have a laundry room. This space is thoughtfully positioned to keep household tasks separate from the living areas, promoting a peaceful ambiance throughout the home. Moving forward, we enter the heart of the apartment: the open-plan dining and living area. This expansive space is bathed in natural light streaming in from the sliding doors that lead out to the covered terrace. It is a versatile area where one could host dinners, enjoy family time, or simply relax with a good book. Stepping outside onto the covered terrace, you can envision yourself enjoying your morning coffee or dining al fresco while overlooking the serene surroundings. The terrace extends to an open section, perfect for sunbathing or enjoying the stars at night. Back inside, along the corridor, we find the second bedroom to our right. This room, complete with built-in wardrobes and terrace access, offers comfort and functionality, ensuring a restful retreat for family or guests. Opposite this bedroom is the second complete bathroom, stylishly equipped and conveniently located for ease of access from the living areas. Further down the hall, we have additional storage, a wardrobe that provides ample space for