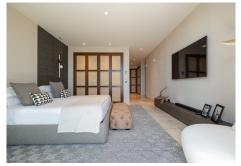

household items. At the end of the corridor, we reach the main bedroom, a sanctuary of peace with its own en-suite bathroom, featuring dual sinks and a separate bath and shower. The built-in wardrobes here are spacious, and direct access to the covered terrace invites a lovely breeze and soft, natural light into the room. Please contact us for further information.