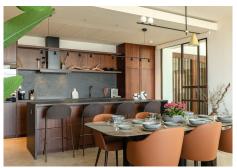

As we step through the main door, we find ourselves in the welcoming entrance hallway, an ideal place to greet guests. Immediately to our left is the kitchen, a contemporary space with sleek counter tops and high-quality appliances. Notice the added convenience of a separate pantry for your provisions, allowing for a well-organized culinary area. Adjacent to the kitchen, we have a laundry room. This space is thoughtfully positioned to keep household tasks separate from the living areas, promoting a peaceful ambiance throughout the home. Moving forward, we enter the heart of the apartment: the open-plan dining and living area. This expansive space is bathed in natural light streaming in from the sliding doors that lead out to the covered terrace. It is a versatile area where one could host dinners, enjoy family time, or simply relax with a good book. Stepping outside onto the covered terrace, you can envision yourself enjoying your morning coffee or dining al fresco while overlooking the serene surroundings. The terrace extends to an open section, perfect for sunbathing or enjoying the stars at night. Back inside, along the corridor, we find the second bedroom to our right. This room, complete with built-in wardrobes and terrace access, offers comfort and functionality, ensuring a restful retreat for family or guests. Opposite this bedroom is the second complete bathroom, stylishly equipped and conveniently located for ease of access from the living areas. Further down the hall, we have additional storage, a wardrobe that provides ample space for