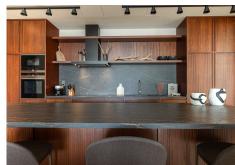

As we step through the main door, we find ourselves in the welcoming entrance hallway, an ideal place to greet guests. Immediately to our left is the kitchen, a contemporary space with sleek counter tops and high-quality appliances. Notice the added convenience of a separate pantry for your provisions, allowing for a well-organized culinary area. Adjacent to the kitchen, we have a laundry room. This space is thoughtfully positioned to keep household tasks separate from the living areas, promoting a peaceful ambiance throughout the home. Moving forward, we enter the heart of the apartment: the open-plan dining and living area. This expansive space is bathed in natural light streaming in from the sliding doors that lead out to the covered terrace. It is a versatile area where one could host dinners, enjoy family time, or simply relax with a good book. Stepping outside onto the covered terrace, you can envision yourself enjoying your morning coffee or dining al fresco while overlooking the serene surroundings. The terrace extends to an open section, perfect for sunbathing or enjoying the stars at night. Back inside, along the corridor, we find the second bedroom to our right. This room, complete with built-in wardrobes and terrace access, offers comfort and functionality, ensuring a restful retreat for family or guests. Opposite this bedroom is the second complete bathroom, stylishly equipped and conveniently located for ease of access from the living areas. Further down the hall, we have additional storage, a wardrobe that provides ample space for