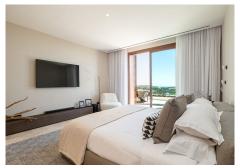

household items. At the end of the corridor, we reach the main bedroom, a sanctuary of peace with its own en-suite bathroom, featuring dual sinks and a separate bath and shower. The built-in wardrobes here are spacious, and direct access to the covered terrace invites a lovely breeze and soft, natural light into the room. Please contact us for further information.