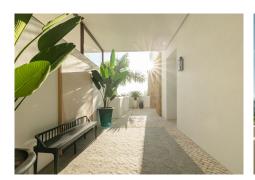

As we step through the main door, we find ourselves in the welcoming entrance hallway, an ideal place to greet guests. Immediately to our left is the kitchen, a contemporary space with sleek counter tops and high-quality appliances. Notice the added convenience of a separate pantry for your provisions, allowing for a well-organized culinary area. Adjacent to the kitchen, we have a laundry room. This space is thoughtfully positioned to keep household tasks separate from the living areas, promoting a peaceful ambiance throughout the home. Moving forward, we enter the heart of the apartment: the open-plan dining and living area. This expansive space is bathed in natural light streaming in from the sliding doors that lead out to the covered terrace. It is a versatile area where one could host dinners, enjoy family time, or simply relax with a good book. Stepping outside onto the covered terrace, you can envision yourself enjoying your morning coffee or dining al fresco while overlooking the serene surroundings. The terrace extends to an open section, perfect for sunbathing or enjoying the stars at night. Back inside, along the corridor, we find the second bedroom to our right. This room, complete with built-in wardrobes and terrace access, offers comfort and functionality, ensuring a restful retreat for family or guests. Opposite this bedroom is the second complete bathroom, stylishly equipped and conveniently located for ease of access from the living areas. Further down the hall, we have additional storage, a wardrobe that provides ample space for