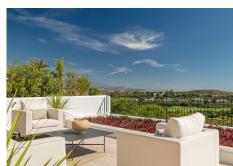

As we step through the main door, we find ourselves in the welcoming entrance hallway, an ideal place to greet guests. Immediately to our left is the kitchen, a contemporary space with sleek counter tops and high-quality appliances. Notice the added convenience of a separate pantry for your provisions, allowing for a well-organized culinary area. Adjacent to the kitchen, we have a laundry room. This space is thoughtfully positioned to keep household tasks separate from the living areas, promoting a peaceful ambiance throughout the home. Moving forward, we enter the heart of the apartment: the open-plan dining and living area. This expansive space is bathed in natural light streaming in from the sliding doors that lead out to the covered terrace. It is a versatile area where one could host dinners, enjoy family time, or simply relax with a good book. Stepping outside onto the covered terrace, you can envision yourself enjoying your morning coffee or dining al fresco while overlooking the serene surroundings. The terrace extends to an open section, perfect for sunbathing or enjoying the stars at night. Back inside, along the corridor, we find the second bedroom to our right. This room, complete with built-in wardrobes and terrace access, offers comfort and functionality, ensuring a restful retreat for family or guests. Opposite this bedroom is the second complete bathroom, stylishly equipped and conveniently located for ease of access from the living areas. Further down the hall, we have additional storage, a wardrobe that provides ample space for