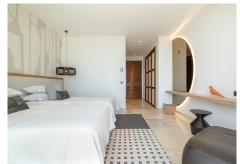

As we step through the main door, we find ourselves in the welcoming entrance hallway, an ideal place to greet guests. Immediately to our left is the kitchen, a contemporary space with sleek counter tops and high-quality appliances. Notice the added convenience of a separate pantry for your provisions, allowing for a well-organized culinary area. Adjacent to the kitchen, we have a laundry room. This space is thoughtfully positioned to keep household tasks separate from the living areas, promoting a peaceful ambiance throughout the home. Moving forward, we enter the heart of the apartment: the open-plan dining and living area. This expansive space is bathed in natural light streaming in from the sliding doors that lead out to the covered terrace. It is a versatile area where one could host dinners, enjoy family time, or simply relax with a good book. Stepping outside onto the covered terrace, you can envision yourself enjoying your morning coffee or dining al fresco while overlooking the serene surroundings. The terrace extends to an open section, perfect for sunbathing or enjoying the stars at night. Back inside, along the corridor, we find the second bedroom to our right. This room, complete with built-in wardrobes and terrace access, offers comfort and functionality, ensuring a restful retreat for family or guests. Opposite this bedroom is the second complete bathroom, stylishly equipped and conveniently located for ease of access from the living areas. Further down the hall, we have additional storage, a wardrobe that provides ample space for

household items. At the end of the corridor, we reach the main bedroom, a sanctuary of peace with its own en-suite bathroom, featuring dual sinks and a separate bath and shower. The built-in wardrobes here are spacious, and direct access to the covered terrace invites a lovely breeze and soft, natural light into the room. Please contact us for further information.