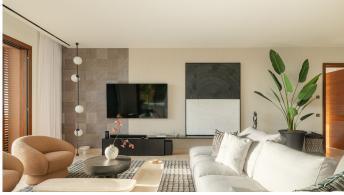

As we step through the main door, we find ourselves in the welcoming entrance hallway, an ideal place to greet guests. Immediately to our left is the kitchen, a contemporary space with sleek counter tops and high-quality appliances. Notice the added convenience of a separate pantry for your provisions, allowing for a well-organized culinary area. Adjacent to the kitchen, we have a laundry room. This space is thoughtfully positioned to keep household tasks separate from the living areas, promoting a peaceful ambiance throughout the home. Moving forward, we enter the heart of the apartment: the open-plan dining and living area. This expansive space is bathed in natural light streaming in from the sliding doors that lead out to the covered terrace. It is a versatile area where one could host dinners, enjoy family time, or simply relax with a good book. Stepping outside onto the covered terrace, you can envision yourself enjoying your morning coffee or dining al fresco while overlooking the serene surroundings. The terrace extends to an open section, perfect for sunbathing or enjoying the stars at night. Back inside, along the corridor, we find the second bedroom to our right. This room, complete with built-in wardrobes and terrace access, offers comfort and functionality, ensuring a restful retreat for family or guests. Opposite this bedroom is the second complete bathroom, stylishly equipped and conveniently located for ease of access from the living areas. Further down the hall, we have additional storage, a wardrobe that provides ample space for