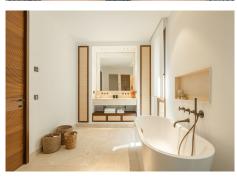

household items. At the end of the corridor, we reach the main bedroom, a sanctuary of peace with its own en-suite bathroom, featuring dual sinks and a separate bath and shower. The built-in wardrobes here are spacious, and direct access to the covered terrace invites a lovely breeze and soft, natural light into the room. Please contact us for further information.