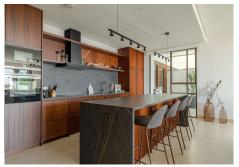

As we step through the main door, we find ourselves in the welcoming entrance hallway, an ideal place to greet guests. Immediately to our left is the kitchen, a contemporary space with sleek counter tops and high-quality appliances. Notice the added convenience of a separate pantry for your provisions, allowing for a well-organized culinary area. Adjacent to the kitchen, we have a laundry room. This space is thoughtfully positioned to keep household tasks separate from the living areas, promoting a peaceful ambiance throughout the home. Moving forward, we enter the heart of the apartment: the open-plan dining and living area. This expansive space is bathed in natural light streaming in from the sliding doors that lead out to the covered terrace. It is a versatile area where one could host dinners, enjoy family time, or simply relax with a good book. Stepping outside onto the covered terrace, you can envision yourself enjoying your morning coffee or dining al fresco while overlooking the serene surroundings. The terrace extends to an open section, perfect for sunbathing or enjoying the stars at night. Back inside, along the corridor, we find the second bedroom to our right. This room, complete with built-in wardrobes and terrace access, offers comfort and functionality, ensuring a restful retreat for family or guests. Opposite this bedroom is the second complete bathroom, stylishly equipped and conveniently located for ease of access from the living areas. Further down the hall, we have additional storage, a wardrobe that provides ample space for