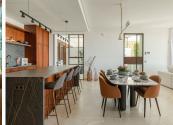

As we step through the main door, we find ourselves in the welcoming entrance hallway, an ideal place to greet guests. Immediately to our left is the kitchen, a contemporary space with sleek counter tops and high-quality appliances. Notice the added convenience of a separate pantry for your provisions, allowing for a well-organized culinary area. Adjacent to the kitchen, we have a laundry room. This space is thoughtfully positioned to keep household tasks separate from the living areas, promoting a peaceful ambiance throughout the home. Moving forward, we enter the heart of the apartment: the open-plan dining and living area. This expansive space is bathed in natural light streaming in from the sliding doors that lead out to the covered terrace. It is a versatile area where one could host dinners, enjoy family time, or simply relax with a good book. Stepping outside onto the covered terrace, you can envision yourself enjoying your morning coffee or dining al fresco while overlooking the serene surroundings. The terrace extends to an open section, perfect for sunbathing or enjoying the stars at night. Back inside, along the corridor, we find the second bedroom to our right. This room, complete with built-in wardrobes and terrace access, offers comfort and functionality, ensuring a restful retreat for family or guests. Opposite this bedroom is the second complete bathroom, stylishly equipped and conveniently located for ease of access from the living areas. Further down the hall, we have additional storage, a wardrobe that provides ample space for