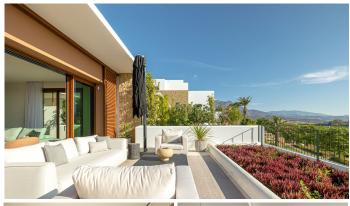

As we step through the main door, we find ourselves in the welcoming entrance hallway, an ideal place to greet guests. Immediately to our left is the kitchen, a contemporary space with sleek counter tops and high-quality appliances. Notice the added convenience of a separate pantry for your provisions, allowing for a well-organized culinary area. Adjacent to the kitchen, we have a laundry room. This space is thoughtfully positioned to keep household tasks separate from the living areas, promoting a peaceful ambiance throughout the home. Moving forward, we enter the heart of the apartment: the open-plan dining and living area. This expansive space is bathed in natural light streaming in from the sliding doors that lead out to the covered terrace. It is a versatile area where one could host dinners, enjoy family time, or simply relax with a good book. Stepping outside onto the covered terrace, you can envision yourself enjoying your morning coffee or dining al fresco while overlooking the serene surroundings. The terrace extends to an open section, perfect for sunbathing or enjoying the stars at night. Back inside, along the corridor, we find the second bedroom to our right. This room, complete with built-in wardrobes and terrace access, offers comfort and functionality, ensuring a restful retreat for family or guests. Opposite this bedroom is the second complete bathroom, stylishly equipped and conveniently located for ease of access from the living areas. Further down the hall, we have additional storage, a wardrobe that provides ample space for