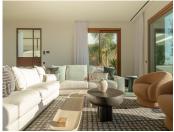

As we step through the main door, we find ourselves in the welcoming entrance hallway, an ideal place to greet guests. Immediately to our left is the kitchen, a contemporary space with sleek counter tops and high-quality appliances. Notice the added convenience of a separate pantry for your provisions, allowing for a well-organized culinary area. Adjacent to the kitchen, we have a laundry room. This space is thoughtfully positioned to keep household tasks separate from the living areas, promoting a peaceful ambiance throughout the home. Moving forward, we enter the heart of the apartment: the open-plan dining and living area. This expansive space is bathed in natural light streaming in from the sliding doors that lead out to the covered terrace. It is a versatile area where one could host dinners, enjoy family time, or simply relax with a good book. Stepping outside onto the covered terrace, you can envision yourself enjoying your morning coffee or dining al fresco while overlooking the serene surroundings. The terrace extends to an open section, perfect for sunbathing or enjoying the stars at night. Back inside, along the corridor, we find the second bedroom to our right. This room, complete with built-in wardrobes and terrace access, offers comfort and functionality, ensuring a restful retreat for family or guests. Opposite this bedroom is the second complete bathroom, stylishly equipped and conveniently located for ease of access from the living areas. Further down the hall, we have additional storage, a wardrobe that provides ample space for