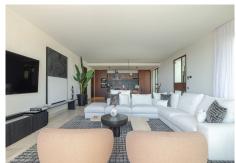

As we step through the main door, we find ourselves in the welcoming entrance hallway, an ideal place to greet guests. Immediately to our left is the kitchen, a contemporary space with sleek counter tops and high-quality appliances. Notice the added convenience of a separate pantry for your provisions, allowing for a well-organized culinary area. Adjacent to the kitchen, we have a laundry room. This space is thoughtfully positioned to keep household tasks separate from the living areas, promoting a peaceful ambiance throughout the home. Moving forward, we enter the heart of the apartment: the open-plan dining and living area. This expansive space is bathed in natural light streaming in from the sliding doors that lead out to the covered terrace. It is a versatile area where one could host dinners, enjoy family time, or simply relax with a good book. Stepping outside onto the covered terrace, you can envision yourself enjoying your morning coffee or dining al fresco while overlooking the serene surroundings. The terrace extends to an open section, perfect for sunbathing or enjoying the stars at night. Back inside, along the corridor, we find the second bedroom to our right. This room, complete with built-in wardrobes and terrace access, offers comfort and functionality, ensuring a restful retreat for family or guests. Opposite this bedroom is the second complete bathroom, stylishly equipped and conveniently located for ease of access from the living areas. Further down the hall, we have additional storage, a wardrobe that provides ample space for