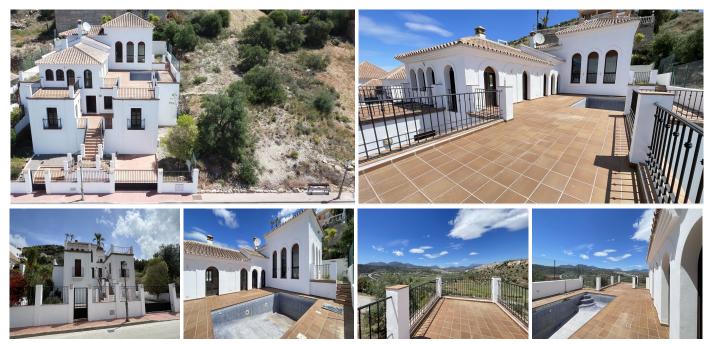

#### REF# R4709830 - 449.000€

| 4    | 3.5   | 217 m <sup>2</sup> | 607 m² |
|------|-------|--------------------|--------|
| Beds | Baths | Built              | Plot   |

Elevate your lifestyle with this luxurious villa boasting breathtaking views across four impeccable floors. Ascend to the top floor, where the master bedroom welcomes you with an abundance of natural light streaming through expansive windows. With built-in wardrobes and a lavish ensuite bathroom, every convenience is at your fingertips. An additional bedroom with its own ensuite shower room and a versatile study, complete this sanctuary of sophistication. On the second floor, the expansive living room and fully fitted kitchen seamlessly blend together, offering an ideal space for both relaxation and culinary creativity. Step out onto the terrace, where the pool invites you to bask in the splendour of the surroundings, while soaking in the mesmerising views. The first floor serves as the grand entrance to this exquisite abode, where two more bedrooms, a full bathroom, and a WC await, ensuring ample space for family and guests. Meanwhile, the ground floor presents endless possibilities with a utility room and vast undeveloped space, perfect for customising into a spacious garage, workshop, or even an independent apartment. Situated within a prestigious urbanisation near Coín and just a 30-minute drive from Málaga and Marbella, this property offers not only unparalleled luxury but also convenient access to amenities including supermarkets, restaurants, cafes, and a padel tennis club. Experience the epitome of refined living in this remarkable villa, where every detail is crafted to exceed expectations.