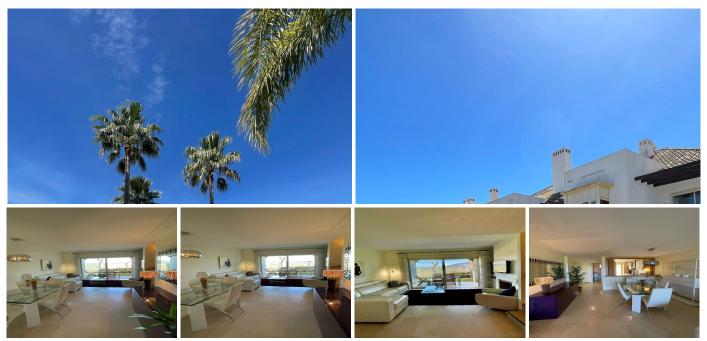

#### REF# R4709767 - 350.000€

| 2    | 2.5   | 121 m² | 21 m² | 43 m²   |
|------|-------|--------|-------|---------|
| Beds | Baths | Built  | Plot  | Terrace |

\*\*\*RENTED OUT LONG TERM UNTIL APRIL 2025\*\*\* Immaculate townhouse in La Cala Golf! Golfer's paradise! When you enter this beautiful house, you inmediately fall in love with the mountain scenery! We find an open plan kitchen which leads to a small south facing terrace, you have a guest toilet and very large dining area and salon with chimney. On the first floor we find 2 bedrooms, both with ensuite bathrooms and high ceilings. Both rooms have extra central heating! One has a balcony and the other one comes with a large terrace facing the Mijas Mountains. In the corridor between the two bedrooms, there is extra wardrobe space. Entering the property, a stair leads down to a very large storage and large private parking place. Next to the living room, we find a large terrace with a private garden to enjoy the mediterranean summers and organise BBQ's! Various swimming pools with breathtaking views! Golf courses all around! The property is sold fully furnished. Townhouse, La Cala Golf, Costa del Sol. 2 Bedrooms, 2.5 Bathrooms, Built 121 m², Terrace 43 m², Garden/Plot 21 m². Setting : Close To Golf, Urbanisation. Orientation : East. Condition : Excellent. Pool : Communal, Children`s Pool. Climate Control : Air Conditioning, Central Heating. Views : Mountain, Garden. Features : Covered Terrace, Private Terrace, Storage Room, Ensuite Bathroom, Marble Flooring, Double Glazing, Fiber Optic. Furniture : Fully Furnished. Kitchen : Fully Fitted. Garden : Communal, Private. Security : Gated Complex, Electric Blinds. Parking : Underground, Garage,