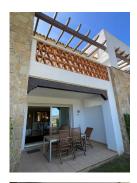

#### REF# R4709767 - 350.000€

| 2    | 2.5   | 121 m² | 21 m² | 43 m²   |
|------|-------|--------|-------|---------|
| Beds | Baths | Built  | Plot  | Terrace |

\*\*\*RENTED OUT LONG TERM UNTIL APRIL 2025\*\*\* Immaculate townhouse in La Cala Golf! Golfer's paradise! When you enter this beautiful house, you inmediately fall in love with the mountain scenery! We find an open plan kitchen which leads to a small south facing terrace, you have a guest toilet and very large dining area and salon with chimney. On the first floor we find 2 bedrooms, both with ensuite bathrooms and high ceilings. Both rooms have extra central heating! One has a balcony and the other one comes with a large terrace facing the Mijas Mountains. In the corridor between the two bedrooms, there is extra wardrobe space. Entering the property, a stair leads down to a very large storage and large private parking place. Next to the living room, we find a large terrace with a private garden to enjoy the mediterranean summers and organise BBQ's! Various swimming pools with breathtaking views! Golf courses all around! The property is sold fully furnished. Townhouse, La Cala Golf, Costa del Sol. 2 Bedrooms, 2.5 Bathrooms, Built 121 m², Terrace 43 m², Garden/Plot 21 m². Setting : Close To Golf, Urbanisation. Orientation : East. Condition : Excellent. Pool : Communal, Children`s Pool. Climate Control : Air Conditioning, Central Heating. Views : Mountain, Garden. Features : Covered Terrace, Private Terrace, Storage Room, Ensuite Bathroom, Marble Flooring, Double Glazing, Fiber Optic. Furniture : Fully Furnished. Kitchen : Fully Fitted. Garden : Communal, Private. Security : Gated Complex, Electric Blinds. Parking : Underground, Garage,