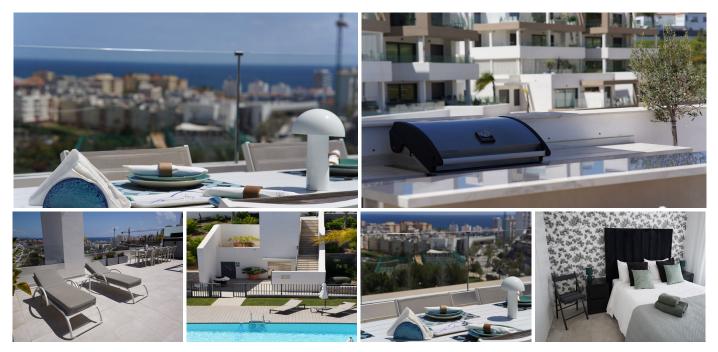

## PENTHOUSE 4 BEDROOMS 2 BATHROOMS IN ESTEPONA

Estepona

REF# R4709056 - 1.195.000€

| 4    | 2     | 327 m <sup>2</sup> | 120 m <sup>2</sup> |
|------|-------|--------------------|--------------------|
| Beds | Baths | Built              | Terrace            |

Escape to breathtaking PANORAMIC VIEWS from your new Mediterranean haven, ideally located in Estepona along the stunning Costa del Sol. This contemporary penthouse offers 4 bedrooms, 2 bathrooms, an open plan kitchen living room, and an expansive rooftop terrace. Carefully designed to optimize space and comfort, every aspect of this coastal getaway exudes luxury living. Embrace the ultimate Mediterranean lifestyle with unparalleled convenience and style. Welcome to your dream home. Welcome to Estepona, where sunny skies meet coastal charm. Situated on the Costa del Sol, Estepona captivates with its pristine beaches, picturesque old town, and vibrant cultural scene. Explore winding streets adorned with colorful flowers, indulge in fresh seafood by the sea, or simply soak up the Mediterranean sun on one of its many golden beaches. With its relaxed atmosphere and authentic Andalusian vibe, Estepona promises an unforgettable getaway for all who visit.