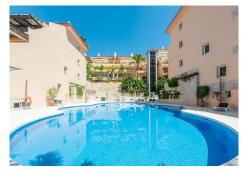

Presenting a delightful duplex penthouse located within a gated urbanization in the Golf Valley of Nueva Andalucia. Situated in a serene and tranquil setting overlooking a quaint lake, this residence boasts private terraces offering partial sea views. The apartment itself is impeccably maintained, appearing almost brand new, with several kitchen appliances and jacuzzi baths having never been used. Upon entering, you're greeted by a spacious living room featuring a striking staircase leading to the master suite upstairs. The living area is generously proportioned and flooded with natural light, with access to a southwest-facing terrace. Remarkably spacious, the living room could even be partitioned to create a third bedroom if desired. The contemporary kitchen is separate and includes a convenient utility room. A guest bedroom with an en-suite bathroom is located on the ground floor, alongside a separate guest toilet. Ascending upstairs, you'll find the expansive master bedroom suite complete with ample wardrobes, an en-suite bathroom with both a jacuzzi bath and a shower, and another sizable terrace ideal for sunbathing. This magnificent penthouse is competitively priced for the area and includes the added benefits of two parking spaces and a storage room measuring approximately 18 square meters. Don't let this opportunity pass you by!