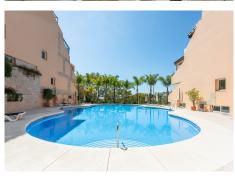

Presenting a delightful duplex penthouse located within a gated urbanization in the Golf Valley of Nueva Andalucia. Situated in a serene and tranquil setting overlooking a quaint lake, this residence boasts private terraces offering partial sea views. The apartment itself is impeccably maintained, appearing almost brand new, with several kitchen appliances and jacuzzi baths having never been used. Upon entering, you're greeted by a spacious living room featuring a striking staircase leading to the master suite upstairs. The living area is generously proportioned and flooded with natural light, with access to a southwest-facing terrace. Remarkably spacious, the living room could even be partitioned to create a third bedroom if desired. The contemporary kitchen is separate and includes a convenient utility room. A guest bedroom with an en-suite bathroom is located on the ground floor, alongside a separate guest toilet. Ascending upstairs, you'll find the expansive master bedroom suite complete with ample wardrobes, an en-suite bathroom with both a jacuzzi bath and a shower, and another sizable terrace ideal for sunbathing. This magnificent penthouse is competitively priced for the area and includes the added benefits of two parking spaces and a storage room measuring approximately 18 square meters. Don't let this opportunity pass you by!