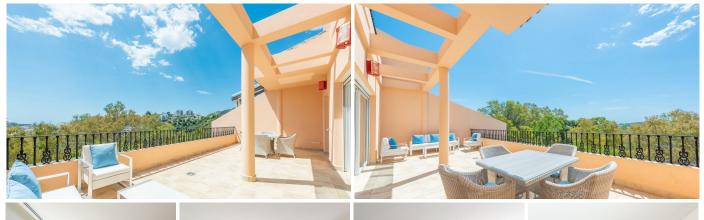

## PENTHOUSE 2 BEDROOMS 2.5 BATHROOMS IN NUEVA ANDALUCÍA

Nueva Andalucía

REF# R4709035 - 695.000€

| 2    | 2.5   | 176 m² | 63 m <sup>2</sup> |
|------|-------|--------|-------------------|
| Beds | Baths | Built  | Terrace           |

Presenting a delightful duplex penthouse located within a gated urbanization in the Golf Valley of Nueva Andalucia. Situated in a serene and tranquil setting overlooking a quaint lake, this residence boasts private terraces offering partial sea views. The apartment itself is impeccably maintained, appearing almost brand new, with several kitchen appliances and jacuzzi baths having never been used. Upon entering, you're greeted by a spacious living room featuring a striking staircase leading to the master suite upstairs. The living area is generously proportioned and flooded with natural light, with access to a southwest-facing terrace. Remarkably spacious, the living room could even be partitioned to create a third bedroom if desired. The contemporary kitchen is separate and includes a convenient utility room. A guest bedroom with an en-suite bathroom is located on the ground floor, alongside a separate guest toilet. Ascending upstairs, you'll find the expansive master bedroom suite complete with ample wardrobes, an en-suite bathroom with both a jacuzzi bath and a shower, and another sizable terrace ideal for sunbathing. This magnificent penthouse is competitively priced for the area and includes the added benefits of two parking spaces and a storage room measuring approximately 18 square meters. Don't let this opportunity pass you by!