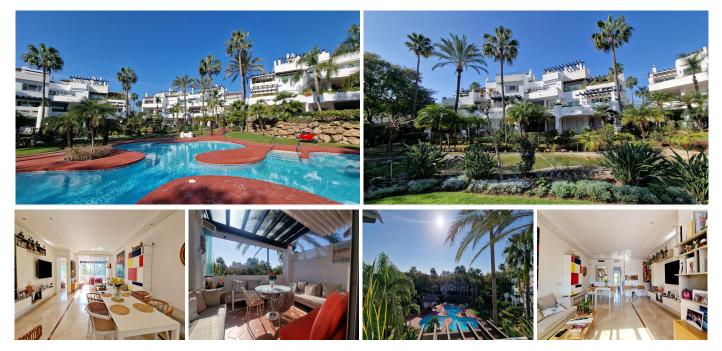

## REF# R4707196 - 895.000€

| 3    | 3     | 110 m <sup>2</sup> | 20 m²   |
|------|-------|--------------------|---------|
| Beds | Baths | Built              | Terrace |

BEACHSIDE Marbella | Puerto Banús – Luxurious South-Facing Penthouse Discover this stunning modern penthouse in the exclusive residential area of Azalea Beach, just moments from Puerto Banús. Offering 3 bedrooms, 2 bathrooms, a guest toilet, and a sleek contemporary kitchen, this south-facing home is designed for comfort and style. Originally a 2-bedroom property, it has been cleverly reconfigured to maximize space, now featuring two spacious double bedrooms and a cozy single bedroom. The bathrooms are generously sized, while the guest toilet boasts a modern design. Step onto the sun-drenched terrace, equipped with electric awnings and glass curtains, perfect for year-round enjoyment. Set within a gated, boutique development, residents have access to beautifully landscaped gardens and a serene swimming pool. Enjoy an unbeatable location—just a 3-minute walk to Mistral Beach, the 5-star Guadalpin Banús Hotel, top restaurants, and essential amenities, with Puerto Banús only 15 minutes away on foot. A private parking space and storage room are included in the price. A rare opportunity to own a luxurious penthouse in one of Marbella's most sought-after beachside communities!