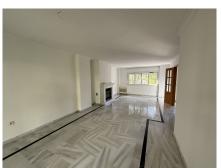

## TOWNHOUSE 4 BEDROOMS 3 BATHROOMS IN MÁLAGA ESTE

Málaga Este

REF# R4707181 - 750.000€

| 4    | 3     | 250 m <sup>2</sup> |
|------|-------|--------------------|
| Beds | Baths | Built              |

Townhouse in residential Parque Clavero, has a constructed area of 250 meters distributed on 4 floors, the main floor is distributed in entrance hall, guest toilet, kitchen with exit to covered porch and living room also with exit to covered porch and garden. The first floor is distributed in 3 bedrooms + dressing room or office and 2 full bathrooms one of them en suite in master bedroom. The abuhardillada floor offers a large bedroom with access to a terrace, this bedroom has shots made in case the future buyer needed to make a bathroom. The garage floor has a large room for games room or various utilities, a pantry and exit to garage with capacity for 2 vehicles. Highlight the large number of cabinets and storage areas available in the house, air conditioning with heat pump in all rooms, armoured glass, solar hot water plates, barbecue in garden and a large water storage area. The community has an adult pool and children's pool.