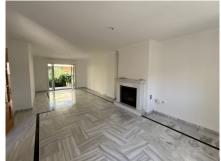

## TOWNHOUSE 4 BEDROOMS 3 BATHROOMS IN MÁLAGA ESTE

Málaga Este

REF# R4707181 - 750.000€

| 4    | 3     | 250 m <sup>2</sup> |
|------|-------|--------------------|
| Beds | Baths | Built              |

Townhouse in residential Parque Clavero, has a constructed area of 250 meters distributed on 4 floors, the main floor is distributed in entrance hall, guest toilet, kitchen with exit to covered porch and living room also with exit to covered porch and garden. The first floor is distributed in 3 bedrooms + dressing room or office and 2 full bathrooms one of them en suite in master bedroom. The abuhardillada floor offers a large bedroom with access to a terrace, this bedroom has shots made in case the future buyer needed to make a bathroom. The garage floor has a large room for games room or various utilities, a pantry and exit to garage with capacity for 2 vehicles. Highlight the large number of cabinets and storage areas available in the house, air conditioning with heat pump in all rooms, armoured glass, solar hot water plates, barbecue in garden and a large water storage area. The community has an adult pool and children's pool.