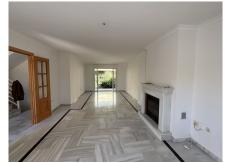

## TOWNHOUSE 4 BEDROOMS 3 BATHROOMS IN MÁLAGA ESTE

Málaga Este

REF# R4707181 - 750.000€

| 4    | 3     | 250 m <sup>2</sup> |
|------|-------|--------------------|
| Beds | Baths | Built              |

Townhouse in residential Parque Clavero, has a constructed area of 250 meters distributed on 4 floors, the main floor is distributed in entrance hall, guest toilet, kitchen with exit to covered porch and living room also with exit to covered porch and garden. The first floor is distributed in 3 bedrooms + dressing room or office and 2 full bathrooms one of them en suite in master bedroom. The abuhardillada floor offers a large bedroom with access to a terrace, this bedroom has shots made in case the future buyer needed to make a bathroom. The garage floor has a large room for games room or various utilities, a pantry and exit to garage with capacity for 2 vehicles. Highlight the large number of cabinets and storage areas available in the house, air conditioning with heat pump in all rooms, armoured glass, solar hot water plates, barbecue in garden and a large water storage area. The community has an adult pool and children's pool.