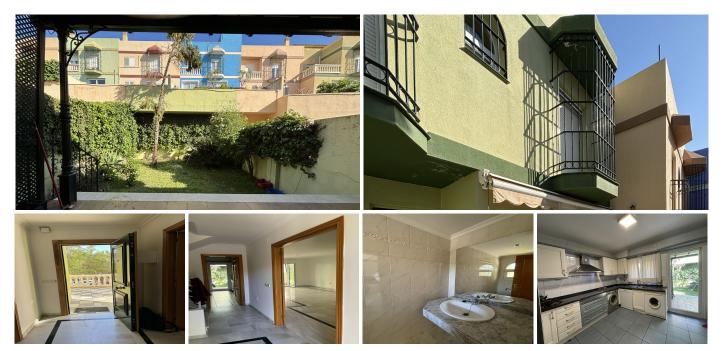

## TOWNHOUSE 4 BEDROOMS 3 BATHROOMS IN MÁLAGA ESTE

Málaga Este

REF# R4707181 - 750.000€

| 4    | 3     | 250 m <sup>2</sup> |
|------|-------|--------------------|
| Beds | Baths | Built              |

Townhouse in residential Parque Clavero, has a constructed area of 250 meters distributed on 4 floors, the main floor is distributed in entrance hall, guest toilet, kitchen with exit to covered porch and living room also with exit to covered porch and garden. The first floor is distributed in 3 bedrooms + dressing room or office and 2 full bathrooms one of them en suite in master bedroom. The abuhardillada floor offers a large bedroom with access to a terrace, this bedroom has shots made in case the future buyer needed to make a bathroom. The garage floor has a large room for games room or various utilities, a pantry and exit to garage with capacity for 2 vehicles. Highlight the large number of cabinets and storage areas available in the house, air conditioning with heat pump in all rooms, armoured glass, solar hot water plates, barbecue in garden and a large water storage area. The community has an adult pool and children's pool.