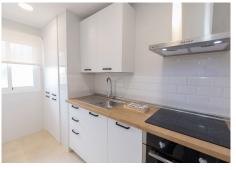

## REF# R4707151 - 235.000€

| 2    | 2     | 84 m² | 14 m²   |
|------|-------|-------|---------|
| Beds | Baths | Built | Terrace |

Brand new apartments! Built in a modern and functional style, on an area of 84m<sup>2</sup> plus 14 terraces, the qualities of the materials have been selected among the best qualities, the bedrooms have white lacquered built-in wardrobes, interior doors and Fully furnished kitchens with good definition in the finishes. A spacious living room with access to the terrace to enjoy the open views of the mountains and the sea, due to its southwest orientation, with sun from morning to afternoon. Includes 1 garage space and storage room. The enclosure is designed with several access areas with automatic doors in the garages, intercom, with a swimming pool and green areas that surround the houses in the enclosed area