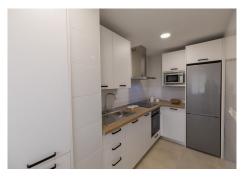

## REF# R4707151 - 235.000€

| 2    | 2     | 84 m² | 14 m²   |
|------|-------|-------|---------|
| Beds | Baths | Built | Terrace |

Brand new apartments! Built in a modern and functional style, on an area of 84m<sup>2</sup> plus 14 terraces, the qualities of the materials have been selected among the best qualities, the bedrooms have white lacquered built-in wardrobes, interior doors and Fully furnished kitchens with good definition in the finishes. A spacious living room with access to the terrace to enjoy the open views of the mountains and the sea, due to its southwest orientation, with sun from morning to afternoon. Includes 1 garage space and storage room. The enclosure is designed with several access areas with automatic doors in the garages, intercom, with a swimming pool and green areas that surround the houses in the enclosed area