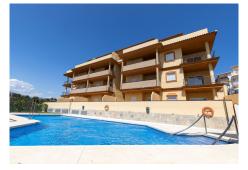

## REF# R4707151 - 235.000€

| 2    | 2     | 84 m² | 14 m²   |
|------|-------|-------|---------|
| Beds | Baths | Built | Terrace |

Brand new apartments! Built in a modern and functional style, on an area of 84m<sup>2</sup> plus 14 terraces, the qualities of the materials have been selected among the best qualities, the bedrooms have white lacquered built-in wardrobes, interior doors and Fully furnished kitchens with good definition in the finishes. A spacious living room with access to the terrace to enjoy the open views of the mountains and the sea, due to its southwest orientation, with sun from morning to afternoon. Includes 1 garage space and storage room. The enclosure is designed with several access areas with automatic doors in the garages, intercom, with a swimming pool and green areas that surround the houses in the enclosed area