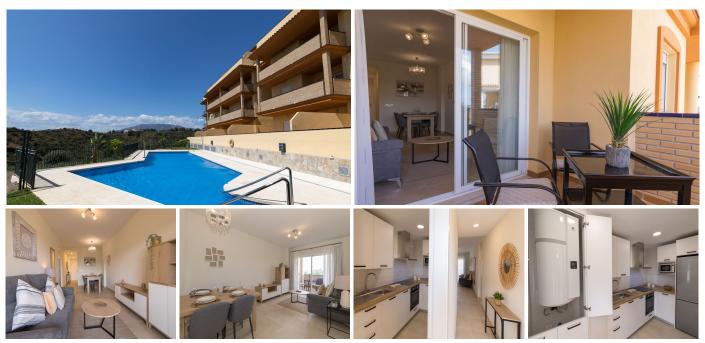

## REF# R4707151 - 235.000€

| 2    | 2     | 84 m² | 14 m²   |
|------|-------|-------|---------|
| Beds | Baths | Built | Terrace |

Brand new apartments! Built in a modern and functional style, on an area of 84m<sup>2</sup> plus 14 terraces, the qualities of the materials have been selected among the best qualities, the bedrooms have white lacquered built-in wardrobes, interior doors and Fully furnished kitchens with good definition in the finishes. A spacious living room with access to the terrace to enjoy the open views of the mountains and the sea, due to its southwest orientation, with sun from morning to afternoon. Includes 1 garage space and storage room. The enclosure is designed with several access areas with automatic doors in the garages, intercom, with a swimming pool and green areas that surround the houses in the enclosed area