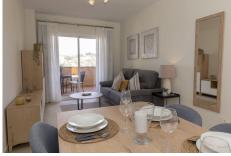

## REF# R4707151 - 235.000€

| 2    | 2     | 84 m² | 14 m²   |
|------|-------|-------|---------|
| Beds | Baths | Built | Terrace |

Brand new apartments! Built in a modern and functional style, on an area of 84m<sup>2</sup> plus 14 terraces, the qualities of the materials have been selected among the best qualities, the bedrooms have white lacquered built-in wardrobes, interior doors and Fully furnished kitchens with good definition in the finishes. A spacious living room with access to the terrace to enjoy the open views of the mountains and the sea, due to its southwest orientation, with sun from morning to afternoon. Includes 1 garage space and storage room. The enclosure is designed with several access areas with automatic doors in the garages, intercom, with a swimming pool and green areas that surround the houses in the enclosed area