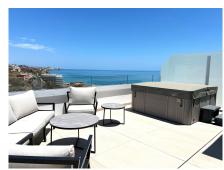

## DUPLEX 2 BEDROOMS 2 BATHROOMS IN FUENGIROLA

Fuengirola

REF# R4705993 - 969.000€

2 2 107 m<sup>2</sup> 65 m<sup>2</sup>
Beds Baths Built Terrace

Discover this spectacular duplex in Seaviews Reserve, one of the most prestigious developments in Fuengirola, located within the exclusive environment of Reserva del Higueron. With an unbeatable location just 100 meters from the beach of Carvajal, this property stands out for its stunning views of the Mediterranean Sea, which can be enjoyed from its two private terraces, one of them equipped with jacuzzi for moments of maximum relaxation. Features of the property - Total area of  $172m^2 - 2$  large bedrooms (one with en suite bathroom). - Fully equipped kitchen, brand new. - Separate laundry room. - Two terraces: one covered and one uncovered on the upper floor. - Storage room and two parking spaces included in the price. High level common areas Seaviews Reserve offers exclusive facilities that enhance the quality of life of its residents. - Infinity pool with sea views - Professional gymnasium - Spa with sauna and Turkish bath - Garden areas, solarium and chill-out area. All this with completely new furniture and equipment, since the complex was delivered in February of this year. Exceptional surroundings and connectivity In addition to its proximity to the beach, the duplex is surrounded by all services: supermarkets, schools, restaurants, beach bars, hotels and bus stops. The train station is just 30 meters away, connecting directly to Malaga airport, the city center and other towns on the Costa del Sol. A perfect investment for a permanent residence, second home or high return property in one of the most desirable areas of southern Spain.