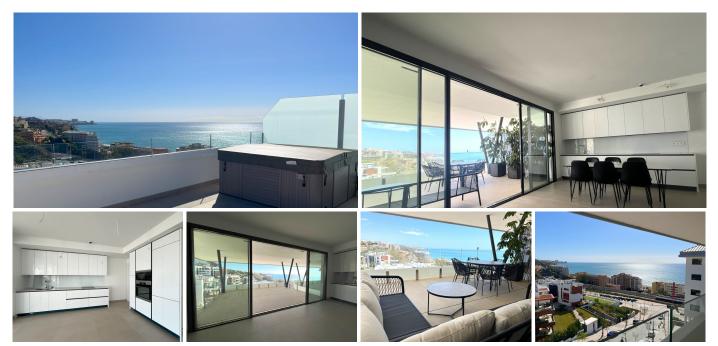

## DUPLEX 2 BEDROOMS 2 BATHROOMS IN FUENGIROLA

Fuengirola

REF# R4705993 - 969.000€

2 2 107 m<sup>2</sup> 65 m<sup>2</sup>
Beds Baths Built Terrace

Discover this spectacular duplex in Seaviews Reserve, one of the most prestigious developments in Fuengirola, located within the exclusive environment of Reserva del Higueron. With an unbeatable location just 100 meters from the beach of Carvajal, this property stands out for its stunning views of the Mediterranean Sea, which can be enjoyed from its two private terraces, one of them equipped with jacuzzi for moments of maximum relaxation. Features of the property - Total area of  $172m^2 - 2$  large bedrooms (one with en suite bathroom). - Fully equipped kitchen, brand new. - Separate laundry room. - Two terraces: one covered and one uncovered on the upper floor. - Storage room and two parking spaces included in the price. High level common areas Seaviews Reserve offers exclusive facilities that enhance the quality of life of its residents. - Infinity pool with sea views - Professional gymnasium - Spa with sauna and Turkish bath - Garden areas, solarium and chill-out area. All this with completely new furniture and equipment, since the complex was delivered in February of this year. Exceptional surroundings and connectivity In addition to its proximity to the beach, the duplex is surrounded by all services: supermarkets, schools, restaurants, beach bars, hotels and bus stops. The train station is just 30 meters away, connecting directly to Malaga airport, the city center and other towns on the Costa del Sol. A perfect investment for a permanent residence, second home or high return property in one of the most desirable areas of southern Spain.