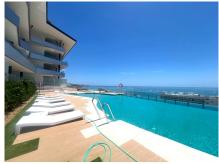

## DUPLEX 2 BEDROOMS 2 BATHROOMS IN FUENGIROLA

Fuengirola

REF# R4705993 - 969.000€

2 2 107 m<sup>2</sup> 65 m<sup>2</sup>
Beds Baths Built Terrace

Discover this spectacular duplex in Seaviews Reserve, one of the most prestigious developments in Fuengirola, located within the exclusive environment of Reserva del Higueron. With an unbeatable location just 100 meters from the beach of Carvajal, this property stands out for its stunning views of the Mediterranean Sea, which can be enjoyed from its two private terraces, one of them equipped with jacuzzi for moments of maximum relaxation. Features of the property - Total area of  $172m^2 - 2$  large bedrooms (one with en suite bathroom). - Fully equipped kitchen, brand new. - Separate laundry room. - Two terraces: one covered and one uncovered on the upper floor. - Storage room and two parking spaces included in the price. High level common areas Seaviews Reserve offers exclusive facilities that enhance the quality of life of its residents. - Infinity pool with sea views - Professional gymnasium - Spa with sauna and Turkish bath - Garden areas, solarium and chill-out area. All this with completely new furniture and equipment, since the complex was delivered in February of this year. Exceptional surroundings and connectivity In addition to its proximity to the beach, the duplex is surrounded by all services: supermarkets, schools, restaurants, beach bars, hotels and bus stops. The train station is just 30 meters away, connecting directly to Malaga airport, the city center and other towns on the Costa del Sol. A perfect investment for a permanent residence, second home or high return property in one of the most desirable areas of southern Spain.