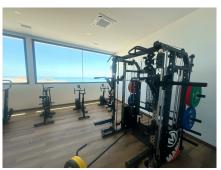

## DUPLEX 2 BEDROOMS 2 BATHROOMS IN FUENGIROLA

Fuengirola

REF# R4705993 - 969.000€

2 2 107 m<sup>2</sup> 65 m<sup>2</sup>
Beds Baths Built Terrace

Discover this spectacular duplex in Seaviews Reserve, one of the most prestigious developments in Fuengirola, located within the exclusive environment of Reserva del Higueron. With an unbeatable location just 100 meters from the beach of Carvajal, this property stands out for its stunning views of the Mediterranean Sea, which can be enjoyed from its two private terraces, one of them equipped with jacuzzi for moments of maximum relaxation. Features of the property - Total area of  $172m^2 - 2$  large bedrooms (one with en suite bathroom). - Fully equipped kitchen, brand new. - Separate laundry room. - Two terraces: one covered and one uncovered on the upper floor. - Storage room and two parking spaces included in the price. High level common areas Seaviews Reserve offers exclusive facilities that enhance the quality of life of its residents. - Infinity pool with sea views - Professional gymnasium - Spa with sauna and Turkish bath - Garden areas, solarium and chill-out area. All this with completely new furniture and equipment, since the complex was delivered in February of this year. Exceptional surroundings and connectivity In addition to its proximity to the beach, the duplex is surrounded by all services: supermarkets, schools, restaurants, beach bars, hotels and bus stops. The train station is just 30 meters away, connecting directly to Malaga airport, the city center and other towns on the Costa del Sol. A perfect investment for a permanent residence, second home or high return property in one of the most desirable areas of southern Spain.