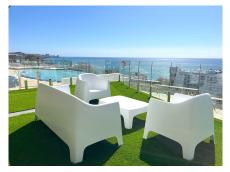

## DUPLEX 2 BEDROOMS 2 BATHROOMS IN FUENGIROLA

Fuengirola

REF# R4705993 - 969.000€

2 2 107 m<sup>2</sup> 65 m<sup>2</sup>
Beds Baths Built Terrace

Discover this spectacular duplex in Seaviews Reserve, one of the most prestigious developments in Fuengirola, located within the exclusive environment of Reserva del Higueron. With an unbeatable location just 100 meters from the beach of Carvajal, this property stands out for its stunning views of the Mediterranean Sea, which can be enjoyed from its two private terraces, one of them equipped with jacuzzi for moments of maximum relaxation. Features of the property - Total area of  $172m^2 - 2$  large bedrooms (one with en suite bathroom). - Fully equipped kitchen, brand new. - Separate laundry room. - Two terraces: one covered and one uncovered on the upper floor. - Storage room and two parking spaces included in the price. High level common areas Seaviews Reserve offers exclusive facilities that enhance the quality of life of its residents. - Infinity pool with sea views - Professional gymnasium - Spa with sauna and Turkish bath - Garden areas, solarium and chill-out area. All this with completely new furniture and equipment, since the complex was delivered in February of this year. Exceptional surroundings and connectivity In addition to its proximity to the beach, the duplex is surrounded by all services: supermarkets, schools, restaurants, beach bars, hotels and bus stops. The train station is just 30 meters away, connecting directly to Malaga airport, the city center and other towns on the Costa del Sol. A perfect investment for a permanent residence, second home or high return property in one of the most desirable areas of southern Spain.