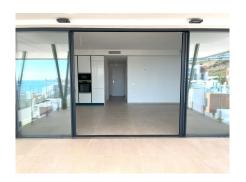

## DUPLEX 2 BEDROOMS 2 BATHROOMS IN FUENGIROLA

Fuengirola

REF# R4705993 - 969.000€

2 2 107 m<sup>2</sup> 65 m<sup>2</sup>
Beds Baths Built Terrace

Discover this spectacular duplex in Seaviews Reserve, one of the most prestigious developments in Fuengirola, located within the exclusive environment of Reserva del Higueron. With an unbeatable location just 100 meters from the beach of Carvajal, this property stands out for its stunning views of the Mediterranean Sea, which can be enjoyed from its two private terraces, one of them equipped with jacuzzi for moments of maximum relaxation. Features of the property - Total area of  $172m^2 - 2$  large bedrooms (one with en suite bathroom). - Fully equipped kitchen, brand new. - Separate laundry room. - Two terraces: one covered and one uncovered on the upper floor. - Storage room and two parking spaces included in the price. High level common areas Seaviews Reserve offers exclusive facilities that enhance the quality of life of its residents. - Infinity pool with sea views - Professional gymnasium - Spa with sauna and Turkish bath - Garden areas, solarium and chill-out area. All this with completely new furniture and equipment, since the complex was delivered in February of this year. Exceptional surroundings and connectivity In addition to its proximity to the beach, the duplex is surrounded by all services: supermarkets, schools, restaurants, beach bars, hotels and bus stops. The train station is just 30 meters away, connecting directly to Malaga airport, the city center and other towns on the Costa del Sol. A perfect investment for a permanent residence, second home or high return property in one of the most desirable areas of southern Spain.