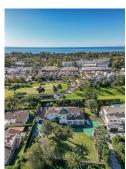

Magnificent classic Andalusian style villa, on the first line of Guadalmina Golf. Built by the current owners, which gives it a very personal touch. An incredible opportunity to acquire a property in one of the most sought-after areas of the Costa del Sol. Built on two independent plots, so there is the possibility of reselling the rear plot and thus recovering part of the investment, in case you do not need so much land. Both have a total of 2300 m2 and 626 m2 built. Distributed over 2 floors. It has a large hall that on one side leads to the spacious living room with direct access to the main terrace, the pool and the enormous garden. On the other hand is the kitchen, fully equipped and independent, with a nice breakfast area. Large adapted office. 5 exterior double bedrooms with built-in wardrobes, 4 full bathrooms, laundry room and storage area, employee room, large garage with 90 m2. A true gem, taking into account the location and the high quality of the finishes. Impeccable condition and maintained to the maximum. Partially renovated bathrooms and kitchen. Without a doubt, it is an ideal property to live in all year round or to invest and subsequently rent out, which guarantees high profitability given the location. Do not hesitate to contact us if you want to know more about this fantastic villa.