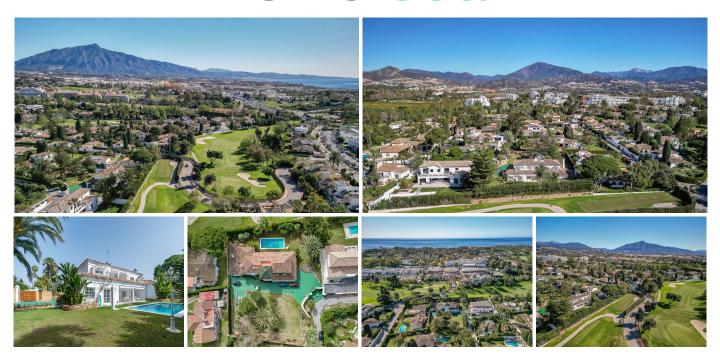

#### HOUSE 5 BEDROOMS 4 BATHROOMS IN GUADALMINA ALTA

Guadalmina Alta

REF# R4704529 - 2.950.000€

| 5    | 4     | 626 m <sup>2</sup> | 2300 m <sup>2</sup> | 64 m²   |
|------|-------|--------------------|---------------------|---------|
| Beds | Baths | Built              | Plot                | Terrace |

Magnificent classic Andalusian style villa, on the first line of Guadalmina Golf. Built by the current owners, which gives it a very personal touch. An incredible opportunity to acquire a property in one of the most sought-after areas of the Costa del Sol. Built on two independent plots, so there is the possibility of reselling the rear plot and thus recovering part of the investment, in case you do not need so much land. Both have a total of 2300 m2 and 626 m2 built. Distributed over 2 floors. It has a large hall that on one side leads to the spacious living room with direct access to the main terrace, the pool and the enormous garden. On the other hand is the kitchen, fully equipped and independent, with a nice breakfast area. Large adapted office. 5 exterior double bedrooms with built-in wardrobes, 4 full bathrooms, laundry room and storage area, employee room, large garage with 90 m2. A true gem, taking into account the location and the high quality of the finishes. Impeccable condition and maintained to the maximum. Partially renovated bathrooms and kitchen. Without a doubt, it is an ideal property to live in all year round or to invest and subsequently rent out, which guarantees high profitability given the location. Do not hesitate to contact us if you want to know more about this fantastic villa.