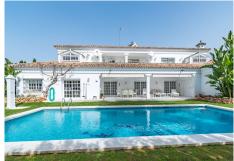

Magnificent classic Andalusian style villa, on the first line of Guadalmina Golf. Built by the current owners, which gives it a very personal touch. An incredible opportunity to acquire a property in one of the most sought-after areas of the Costa del Sol. Built on two independent plots, so there is the possibility of reselling the rear plot and thus recovering part of the investment, in case you do not need so much land. Both have a total of 2300 m2 and 626 m2 built. Distributed over 2 floors. It has a large hall that on one side leads to the spacious living room with direct access to the main terrace, the pool and the enormous garden. On the other hand is the kitchen, fully equipped and independent, with a nice breakfast area. Large adapted office. 5 exterior double bedrooms with built-in wardrobes, 4 full bathrooms, laundry room and storage area, employee room, large garage with 90 m2. A true gem, taking into account the location and the high quality of the finishes. Impeccable condition and maintained to the maximum. Partially renovated bathrooms and kitchen. Without a doubt, it is an ideal property to live in all year round or to invest and subsequently rent out, which guarantees high profitability given the location. Do not hesitate to contact us if you want to know more about this fantastic villa.