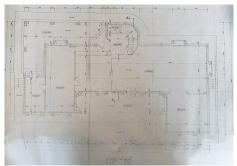

#### HOUSE 5 BEDROOMS 4 BATHROOMS IN GUADALMINA ALTA

Guadalmina Alta

REF# R4704529 - 2.950.000€

| 5    | 4     | 626 m <sup>2</sup> | 2300 m <sup>2</sup> | 64 m²   |
|------|-------|--------------------|---------------------|---------|
| Beds | Baths | Built              | Plot                | Terrace |

Magnificent classic Andalusian style villa, on the first line of Guadalmina Golf. Built by the current owners, which gives it a very personal touch. An incredible opportunity to acquire a property in one of the most sought-after areas of the Costa del Sol. Built on two independent plots, so there is the possibility of reselling the rear plot and thus recovering part of the investment, in case you do not need so much land. Both have a total of 2300 m2 and 626 m2 built. Distributed over 2 floors. It has a large hall that on one side leads to the spacious living room with direct access to the main terrace, the pool and the enormous garden. On the other hand is the kitchen, fully equipped and independent, with a nice breakfast area. Large adapted office. 5 exterior double bedrooms with built-in wardrobes, 4 full bathrooms, laundry room and storage area, employee room, large garage with 90 m2. A true gem, taking into account the location and the high quality of the finishes. Impeccable condition and maintained to the maximum. Partially renovated bathrooms and kitchen. Without a doubt, it is an ideal property to live in all year round or to invest and subsequently rent out, which guarantees high profitability given the location. Do not hesitate to contact us if you want to know more about this fantastic villa.