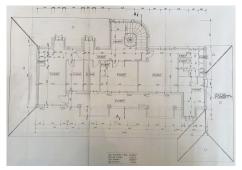

Magnificent classic Andalusian style villa, on the first line of Guadalmina Golf. Built by the current owners, which gives it a very personal touch. An incredible opportunity to acquire a property in one of the most sought-after areas of the Costa del Sol. Built on two independent plots, so there is the possibility of reselling the rear plot and thus recovering part of the investment, in case you do not need so much land. Both have a total of 2300 m2 and 626 m2 built. Distributed over 2 floors. It has a large hall that on one side leads to the spacious living room with direct access to the main terrace, the pool and the enormous garden. On the other hand is the kitchen, fully equipped and independent, with a nice breakfast area. Large adapted office. 5 exterior double bedrooms with built-in wardrobes, 4 full bathrooms, laundry room and storage area, employee room, large garage with 90 m2. A true gem, taking into account the location and the high quality of the finishes. Impeccable condition and maintained to the maximum. Partially renovated bathrooms and kitchen. Without a doubt, it is an ideal property to live in all year round or to invest and subsequently rent out, which guarantees high profitability given the location. Do not hesitate to contact us if you want to know more about this fantastic villa.