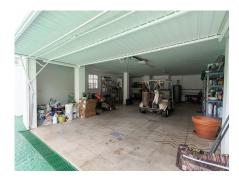

Magnificent classic Andalusian style villa, on the first line of Guadalmina Golf. Built by the current owners, which gives it a very personal touch. An incredible opportunity to acquire a property in one of the most sought-after areas of the Costa del Sol. Built on two independent plots, so there is the possibility of reselling the rear plot and thus recovering part of the investment, in case you do not need so much land. Both have a total of 2300 m2 and 626 m2 built. Distributed over 2 floors. It has a large hall that on one side leads to the spacious living room with direct access to the main terrace, the pool and the enormous garden. On the other hand is the kitchen, fully equipped and independent, with a nice breakfast area. Large adapted office. 5 exterior double bedrooms with built-in wardrobes, 4 full bathrooms, laundry room and storage area, employee room, large garage with 90 m2. A true gem, taking into account the location and the high quality of the finishes. Impeccable condition and maintained to the maximum. Partially renovated bathrooms and kitchen. Without a doubt, it is an ideal property to live in all year round or to invest and subsequently rent out, which guarantees high profitability given the location. Do not hesitate to contact us if you want to know more about this fantastic villa.