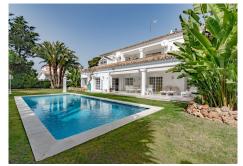

Magnificent classic Andalusian style villa, on the first line of Guadalmina Golf. Built by the current owners, which gives it a very personal touch. An incredible opportunity to acquire a property in one of the most sought-after areas of the Costa del Sol. Built on two independent plots, so there is the possibility of reselling the rear plot and thus recovering part of the investment, in case you do not need so much land. Both have a total of 2300 m2 and 626 m2 built. Distributed over 2 floors. It has a large hall that on one side leads to the spacious living room with direct access to the main terrace, the pool and the enormous garden. On the other hand is the kitchen, fully equipped and independent, with a nice breakfast area. Large adapted office. 5 exterior double bedrooms with built-in wardrobes, 4 full bathrooms, laundry room and storage area, employee room, large garage with 90 m2. A true gem, taking into account the location and the high quality of the finishes. Impeccable condition and maintained to the maximum. Partially renovated bathrooms and kitchen. Without a doubt, it is an ideal property to live in all year round or to invest and subsequently rent out, which guarantees high profitability given the location. Do not hesitate to contact us if you want to know more about this fantastic villa.