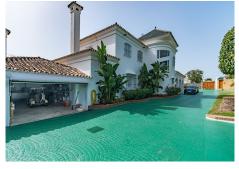

Magnificent classic Andalusian style villa, on the first line of Guadalmina Golf. Built by the current owners, which gives it a very personal touch. An incredible opportunity to acquire a property in one of the most sought-after areas of the Costa del Sol. Built on two independent plots, so there is the possibility of reselling the rear plot and thus recovering part of the investment, in case you do not need so much land. Both have a total of 2300 m2 and 626 m2 built. Distributed over 2 floors. It has a large hall that on one side leads to the spacious living room with direct access to the main terrace, the pool and the enormous garden. On the other hand is the kitchen, fully equipped and independent, with a nice breakfast area. Large adapted office. 5 exterior double bedrooms with built-in wardrobes, 4 full bathrooms, laundry room and storage area, employee room, large garage with 90 m2. A true gem, taking into account the location and the high quality of the finishes. Impeccable condition and maintained to the maximum. Partially renovated bathrooms and kitchen. Without a doubt, it is an ideal property to live in all year round or to invest and subsequently rent out, which guarantees high profitability given the location. Do not hesitate to contact us if you want to know more about this fantastic villa.