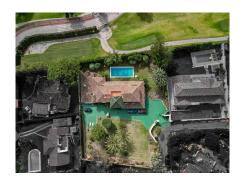

Magnificent classic Andalusian style villa, on the first line of Guadalmina Golf. Built by the current owners, which gives it a very personal touch. An incredible opportunity to acquire a property in one of the most sought-after areas of the Costa del Sol. Built on two independent plots, so there is the possibility of reselling the rear plot and thus recovering part of the investment, in case you do not need so much land. Both have a total of 2300 m2 and 626 m2 built. Distributed over 2 floors. It has a large hall that on one side leads to the spacious living room with direct access to the main terrace, the pool and the enormous garden. On the other hand is the kitchen, fully equipped and independent, with a nice breakfast area. Large adapted office. 5 exterior double bedrooms with built-in wardrobes, 4 full bathrooms, laundry room and storage area, employee room, large garage with 90 m2. A true gem, taking into account the location and the high quality of the finishes. Impeccable condition and maintained to the maximum. Partially renovated bathrooms and kitchen. Without a doubt, it is an ideal property to live in all year round or to invest and subsequently rent out, which guarantees high profitability given the location. Do not hesitate to contact us if you want to know more about this fantastic villa.