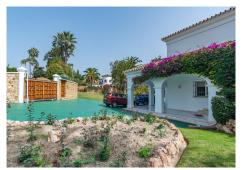

Magnificent classic Andalusian style villa, on the first line of Guadalmina Golf. Built by the current owners, which gives it a very personal touch. An incredible opportunity to acquire a property in one of the most sought-after areas of the Costa del Sol. Built on two independent plots, so there is the possibility of reselling the rear plot and thus recovering part of the investment, in case you do not need so much land. Both have a total of 2300 m2 and 626 m2 built. Distributed over 2 floors. It has a large hall that on one side leads to the spacious living room with direct access to the main terrace, the pool and the enormous garden. On the other hand is the kitchen, fully equipped and independent, with a nice breakfast area. Large adapted office. 5 exterior double bedrooms with built-in wardrobes, 4 full bathrooms, laundry room and storage area, employee room, large garage with 90 m2. A true gem, taking into account the location and the high quality of the finishes. Impeccable condition and maintained to the maximum. Partially renovated bathrooms and kitchen. Without a doubt, it is an ideal property to live in all year round or to invest and subsequently rent out, which guarantees high profitability given the location. Do not hesitate to contact us if you want to know more about this fantastic villa.