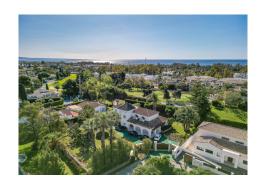

#### HOUSE 5 BEDROOMS 4 BATHROOMS IN GUADALMINA ALTA

Guadalmina Alta

REF# R4704529 - 2.950.000€

| 5    | 4     | 626 m <sup>2</sup> | 2300 m <sup>2</sup> | 64 m²   |
|------|-------|--------------------|---------------------|---------|
| Beds | Baths | Built              | Plot                | Terrace |

Magnificent classic Andalusian style villa, on the first line of Guadalmina Golf. Built by the current owners, which gives it a very personal touch. An incredible opportunity to acquire a property in one of the most sought-after areas of the Costa del Sol. Built on two independent plots, so there is the possibility of reselling the rear plot and thus recovering part of the investment, in case you do not need so much land. Both have a total of 2300 m2 and 626 m2 built. Distributed over 2 floors. It has a large hall that on one side leads to the spacious living room with direct access to the main terrace, the pool and the enormous garden. On the other hand is the kitchen, fully equipped and independent, with a nice breakfast area. Large adapted office. 5 exterior double bedrooms with built-in wardrobes, 4 full bathrooms, laundry room and storage area, employee room, large garage with 90 m2. A true gem, taking into account the location and the high quality of the finishes. Impeccable condition and maintained to the maximum. Partially renovated bathrooms and kitchen. Without a doubt, it is an ideal property to live in all year round or to invest and subsequently rent out, which guarantees high profitability given the location. Do not hesitate to contact us if you want to know more about this fantastic villa.