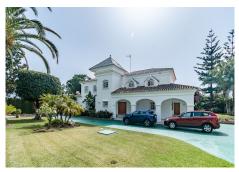

Magnificent classic Andalusian style villa, on the first line of Guadalmina Golf. Built by the current owners, which gives it a very personal touch. An incredible opportunity to acquire a property in one of the most sought-after areas of the Costa del Sol. Built on two independent plots, so there is the possibility of reselling the rear plot and thus recovering part of the investment, in case you do not need so much land. Both have a total of 2300 m2 and 626 m2 built. Distributed over 2 floors. It has a large hall that on one side leads to the spacious living room with direct access to the main terrace, the pool and the enormous garden. On the other hand is the kitchen, fully equipped and independent, with a nice breakfast area. Large adapted office. 5 exterior double bedrooms with built-in wardrobes, 4 full bathrooms, laundry room and storage area, employee room, large garage with 90 m2. A true gem, taking into account the location and the high quality of the finishes. Impeccable condition and maintained to the maximum. Partially renovated bathrooms and kitchen. Without a doubt, it is an ideal property to live in all year round or to invest and subsequently rent out, which guarantees high profitability given the location. Do not hesitate to contact us if you want to know more about this fantastic villa.