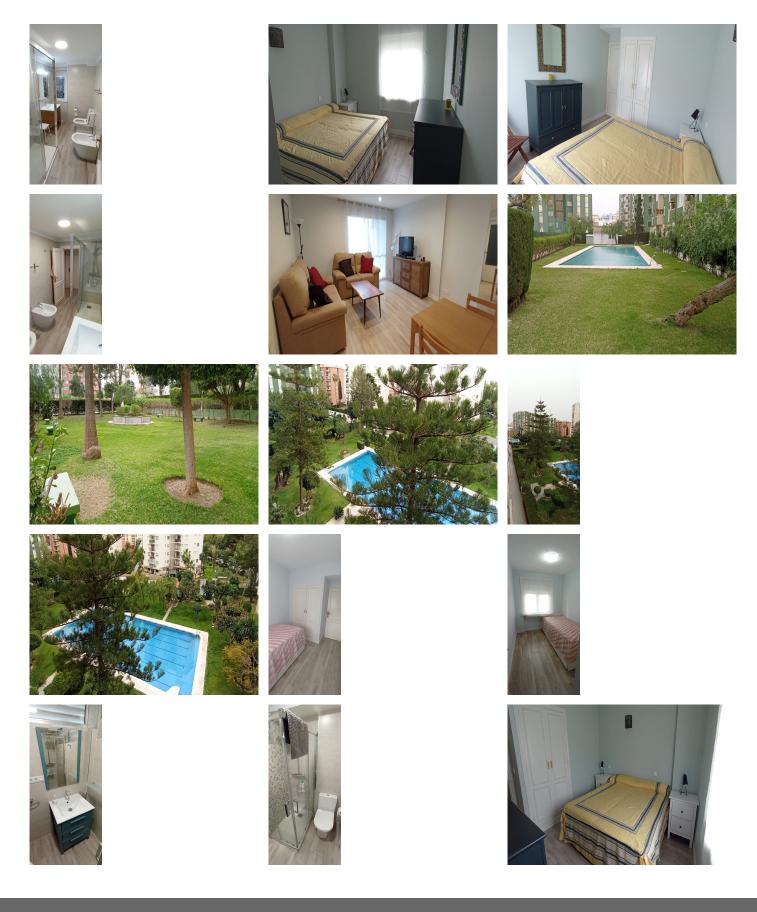

#### REF# R4699873 - 345.000€

| 3    | 2     | 127 m² |
|------|-------|--------|
| Beds | Baths | Built  |

Located just a leisurely 10-minute stroll from the pristine shores of Los Boliches beach, this recently renovated apartment offers an exquisite blend of contemporary comfort and coastal convenience. Impeccably refurbished, the property boasts a comprehensive overhaul, featuring entirely new electrical installations and plumbing networks. Both bathrooms have been tastefully rejuvenated, along with the kitchen, which now showcases modern fixtures and fittings. Enhanced flooring throughout the residence complements the fresh ambiance, while drip-free paint application ensures a pristine aesthetic. Natural illumination is maximized through thoughtful lighting enhancements and updated bedroom windows. The kitchen stands as a culinary haven, fully equipped with top-of-the-line appliances and ample storage solutions. Every corner of the apartment is adorned with new furnishings, exuding elegance and functionality. Additionally, residents can indulge in the array of amenities within the urbanization. Two expansive swimming pools, measuring 45 and 20 meters respectively, provide ample space for aquatic recreation, while a dedicated children's pool ensures entertainment for younger residents. For those inclined towards active pursuits, a tennis court is available, offering opportunities for leisurely matches and fitness endeavors. Furthermore, the property includes a convenient storage room, catering to practical storage needs. In summary, this meticulously renovated apartment offers an unparalleled opportunity to