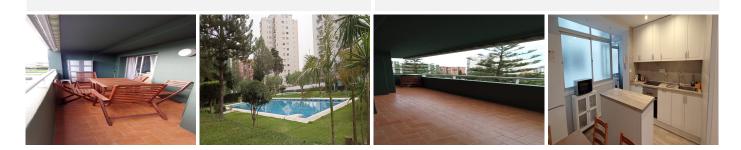

#### REF# R4699873 - 345.000€

| 3    | 2     | 127 m² |
|------|-------|--------|
| Beds | Baths | Built  |

Located just a leisurely 10-minute stroll from the pristine shores of Los Boliches beach, this recently renovated apartment offers an exquisite blend of contemporary comfort and coastal convenience. Impeccably refurbished, the property boasts a comprehensive overhaul, featuring entirely new electrical installations and plumbing networks. Both bathrooms have been tastefully rejuvenated, along with the kitchen, which now showcases modern fixtures and fittings. Enhanced flooring throughout the residence complements the fresh ambiance, while drip-free paint application ensures a pristine aesthetic. Natural illumination is maximized through thoughtful lighting enhancements and updated bedroom windows. The kitchen stands as a culinary haven, fully equipped with top-of-the-line appliances and ample storage solutions. Every corner of the apartment is adorned with new furnishings, exuding elegance and functionality. Additionally, residents can indulge in the array of amenities within the urbanization. Two expansive swimming pools, measuring 45 and 20 meters respectively, provide ample space for aquatic recreation, while a dedicated children's pool ensures entertainment for younger residents. For those inclined towards active pursuits, a tennis court is available, offering opportunities for leisurely matches and fitness endeavors. Furthermore, the property includes a convenient storage room, catering to practical storage needs. In summary, this meticulously renovated apartment offers an unparalleled opportunity to