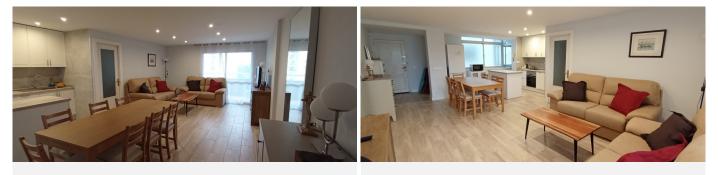

#### REF# R4699873 - 345.000€

| 3    | 2     | 127 m² |
|------|-------|--------|
| Beds | Baths | Built  |

Located just a leisurely 10-minute stroll from the pristine shores of Los Boliches beach, this recently renovated apartment offers an exquisite blend of contemporary comfort and coastal convenience. Impeccably refurbished, the property boasts a comprehensive overhaul, featuring entirely new electrical installations and plumbing networks. Both bathrooms have been tastefully rejuvenated, along with the kitchen, which now showcases modern fixtures and fittings. Enhanced flooring throughout the residence complements the fresh ambiance, while drip-free paint application ensures a pristine aesthetic. Natural illumination is maximized through thoughtful lighting enhancements and updated bedroom windows. The kitchen stands as a culinary haven, fully equipped with top-of-the-line appliances and ample storage solutions. Every corner of the apartment is adorned with new furnishings, exuding elegance and functionality. Additionally, residents can indulge in the array of amenities within the urbanization. Two expansive swimming pools, measuring 45 and 20 meters respectively, provide ample space for aquatic recreation, while a dedicated children's pool ensures entertainment for younger residents. For those inclined towards active pursuits, a tennis court is available, offering opportunities for leisurely matches and fitness endeavors. Furthermore, the property includes a convenient storage room, catering to practical storage needs. In summary, this meticulously renovated apartment offers an unparalleled opportunity to