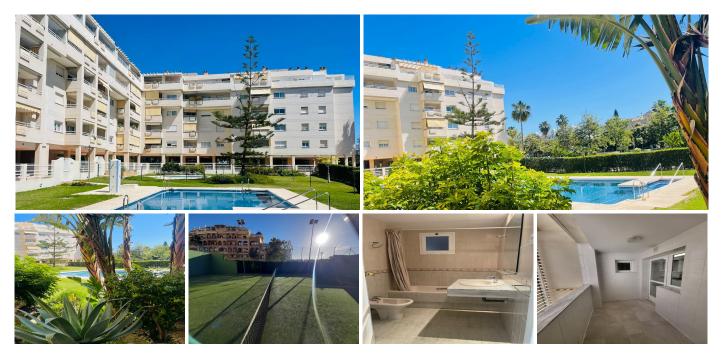

## MIDDLE FLOOR APARTMENT 2 BEDROOMS 2 BATHROOMS IN TORREMOLINOS

**Torremolinos** 

REF# R4694860 - 382.100€

| 2    | 2     | 96 m² |
|------|-------|-------|
| Beds | Baths | Built |

Apartment in Playamar with South-Facing Terrace Explore this inviting apartment tucked away in the peaceful residential neighborhood of Playamar in Torremolinos. Just a brief 5-minute stroll from the sandy beaches and lively beach bars of Playamar, this residence offers the ideal balance of convenience and tranquility. Key Features: Prime Location: Conveniently situated in Playamar, a mere 5-minute walk from the beaches and bustling beach bars. It's only 200 meters from the beach and the Maritime Hospital, with nearby amenities including schools, pharmacies, and supermarkets. Easy Access: Just a short 10-minute drive from the airport, and a quick 5-minute drive to the golf course and Plaza Mayor shopping center. Sun-Drenched Terrace: Bask in natural light and soak up sunny days on the south-facing terrace. Spacious Living: Boasting a generous total area of 94 m², with 72 m² of usable space, this apartment comprises 2 bedrooms with built-in wardrobes and 2 bathrooms. Fresh Kitchen Update: The apartment features a newly updated kitchen, adding a fresh new look to the living space. Underground Garage and Storage: Benefit from the convenience of underground parking and a storage room, providing ample space for your belongings. Well-Maintained: Enjoy the comfort of marble floors and air conditioning throughout, ensuring a cozy ambiance year-round. Community Amenities: Take advantage of the lush gardens, two pools, and paddle tennis courts available within the complex. STORAGE AND PARKING SPACE NOT INCLUDED IN