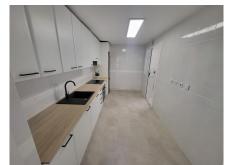

## MIDDLE FLOOR APARTMENT 2 BEDROOMS 2 BATHROOMS IN TORREMOLINOS

**Torremolinos** 

REF# R4694860 - 382.100€

| 2    | 2     | 96 m² |
|------|-------|-------|
| Beds | Baths | Built |

Apartment in Playamar with South-Facing Terrace Explore this inviting apartment tucked away in the peaceful residential neighborhood of Playamar in Torremolinos. Just a brief 5-minute stroll from the sandy beaches and lively beach bars of Playamar, this residence offers the ideal balance of convenience and tranquility. Key Features: Prime Location: Conveniently situated in Playamar, a mere 5-minute walk from the beaches and bustling beach bars. It's only 200 meters from the beach and the Maritime Hospital, with nearby amenities including schools, pharmacies, and supermarkets. Easy Access: Just a short 10-minute drive from the airport, and a quick 5-minute drive to the golf course and Plaza Mayor shopping center. Sun-Drenched Terrace: Bask in natural light and soak up sunny days on the south-facing terrace. Spacious Living: Boasting a generous total area of 94 m², with 72 m² of usable space, this apartment comprises 2 bedrooms with built-in wardrobes and 2 bathrooms. Fresh Kitchen Update: The apartment features a newly updated kitchen, adding a fresh new look to the living space. Underground Garage and Storage: Benefit from the convenience of underground parking and a storage room, providing ample space for your belongings. Well-Maintained: Enjoy the comfort of marble floors and air conditioning throughout, ensuring a cozy ambiance year-round. Community Amenities: Take advantage of the lush gardens, two pools, and paddle tennis courts available within the complex. STORAGE AND PARKING SPACE NOT INCLUDED IN