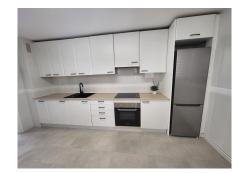

## MIDDLE FLOOR APARTMENT 2 BEDROOMS 2 BATHROOMS IN TORREMOLINOS

**Torremolinos** 

REF# R4694860 - 382.100€

| 2    | 2     | 96 m² |
|------|-------|-------|
| Beds | Baths | Built |

Apartment in Playamar with South-Facing Terrace Explore this inviting apartment tucked away in the peaceful residential neighborhood of Playamar in Torremolinos. Just a brief 5-minute stroll from the sandy beaches and lively beach bars of Playamar, this residence offers the ideal balance of convenience and tranquility. Key Features: Prime Location: Conveniently situated in Playamar, a mere 5-minute walk from the beaches and bustling beach bars. It's only 200 meters from the beach and the Maritime Hospital, with nearby amenities including schools, pharmacies, and supermarkets. Easy Access: Just a short 10-minute drive from the airport, and a quick 5-minute drive to the golf course and Plaza Mayor shopping center. Sun-Drenched Terrace: Bask in natural light and soak up sunny days on the south-facing terrace. Spacious Living: Boasting a generous total area of 94 m², with 72 m² of usable space, this apartment comprises 2 bedrooms with built-in wardrobes and 2 bathrooms. Fresh Kitchen Update: The apartment features a newly updated kitchen, adding a fresh new look to the living space. Underground Garage and Storage: Benefit from the convenience of underground parking and a storage room, providing ample space for your belongings. Well-Maintained: Enjoy the comfort of marble floors and air conditioning throughout, ensuring a cozy ambiance year-round. Community Amenities: Take advantage of the lush gardens, two pools, and paddle tennis courts available within the complex. STORAGE AND PARKING SPACE NOT INCLUDED IN