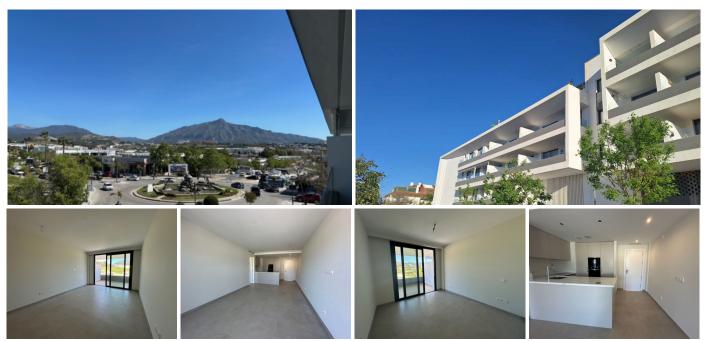

#### REF# R4693819 - 260.000€

| 1    | 1     | 75 m² | 15 m²   |
|------|-------|-------|---------|
| Beds | Baths | Built | Terrace |

Great opportunity near the center of San Pedro Alcántara, located in one of the best and newest communities, Edificio Norte. The property has a bedroom with access to a terrace with beautiful views of La Concha, a bathroom, an equipped kitchen open to the living room that opens onto the same terrace as the bedroom. Included in the price is a garage space with very easy access and a huge storage room of 15 m<sup>2</sup>. Do not doubt that it is the ideal option both as an investment and as a habitual residence.