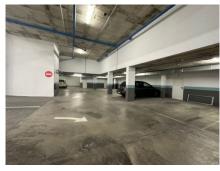

#### REF# R4693819 - 260.000€

| 1    | 1     | 75 m² | 15 m²   |
|------|-------|-------|---------|
| Beds | Baths | Built | Terrace |

Great opportunity near the center of San Pedro Alcántara, located in one of the best and newest communities, Edificio Norte. The property has a bedroom with access to a terrace with beautiful views of La Concha, a bathroom, an equipped kitchen open to the living room that opens onto the same terrace as the bedroom. Included in the price is a garage space with very easy access and a huge storage room of 15 m<sup>2</sup>. Do not doubt that it is the ideal option both as an investment and as a habitual residence.