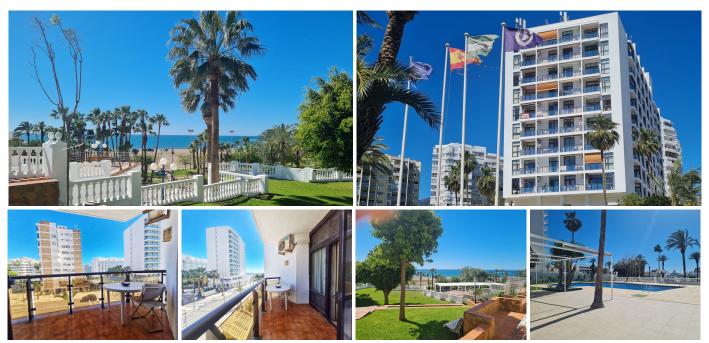

#### REF# R4693675 - 245.000€

| 1    | 1     | 38 m² | 19 m²   |
|------|-------|-------|---------|
| Beds | Baths | Built | Terrace |

Welcome to the exclusive enclave of Puerto Marina, Benalmádena! We are pleased to present you with a unique investment opportunity in this beachfront apartment, just a stone's throw away from the prestigious Puerto Marina. Boasting a prime location and top-notch amenities, this apartment offers an unparalleled coastal lifestyle. With 60 square meters of living space and an east-facing terrace, this apartment holds extraordinary potential for renovation to suit your tastes and preferences. While it requires refurbishment, its strategic location and proximity to local attractions make it a highly appealing investment choice. This apartment not only serves as an excellent option for enjoying your own seaside holidays but also presents a lucrative opportunity in the vacation rental market. Its prime location and potential for transformation into a modern, welcoming space ensure an attractive return on investment for those looking to diversify their property portfolio. Don't miss out on this unique opportunity to become part of the exclusive Puerto Marina community. Contact us today for more information and take the first step towards realising your investment dreams on the Costa del Sol.