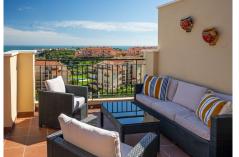

## REF# R4692301 - 399.000€

| 2    | 2     | 73 m² | 40 m <sup>2</sup> |
|------|-------|-------|-------------------|
| Beds | Baths | Built | Terrace           |

Stunning 2 bedroom penthouse with panoramic sea-views just 5 minutes walk to the beach. Located in the increasingly popular area of El Chaparral, this penthouse is truly unique due to its luminosity, privacy and incredible views. In just 5 minutes you can be in La Cala de Mijas or Fuengirola and the golf course of el Chaparral is just a stone throw away. The 40m2 terrace is perfect to enjoy long evenings with friends and family. Constructed in 2008, the community is well maintained with a pool and stunning gardens. The property includes a large parking space and a storage. The penthouse would make an excellent rental investment, LPO and tourism license on file.