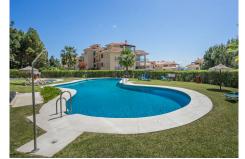

## REF# R4692301 - 399.000€

| 2    | 2     | 73 m² | 40 m <sup>2</sup> |
|------|-------|-------|-------------------|
| Beds | Baths | Built | Terrace           |

Stunning 2 bedroom penthouse with panoramic sea-views just 5 minutes walk to the beach. Located in the increasingly popular area of El Chaparral, this penthouse is truly unique due to its luminosity, privacy and incredible views. In just 5 minutes you can be in La Cala de Mijas or Fuengirola and the golf course of el Chaparral is just a stone throw away. The 40m2 terrace is perfect to enjoy long evenings with friends and family. Constructed in 2008, the community is well maintained with a pool and stunning gardens. The property includes a large parking space and a storage. The penthouse would make an excellent rental investment, LPO and tourism license on file.