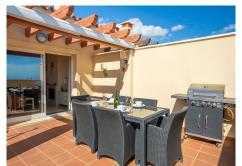

## REF# R4692301 - 399.000€

| 2    | 2     | 73 m² | 40 m <sup>2</sup> |
|------|-------|-------|-------------------|
| Beds | Baths | Built | Terrace           |

Stunning 2 bedroom penthouse with panoramic sea-views just 5 minutes walk to the beach. Located in the increasingly popular area of El Chaparral, this penthouse is truly unique due to its luminosity, privacy and incredible views. In just 5 minutes you can be in La Cala de Mijas or Fuengirola and the golf course of el Chaparral is just a stone throw away. The 40m2 terrace is perfect to enjoy long evenings with friends and family. Constructed in 2008, the community is well maintained with a pool and stunning gardens. The property includes a large parking space and a storage. The penthouse would make an excellent rental investment, LPO and tourism license on file.