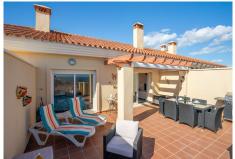

## REF# R4692301 - 399.000€

| 2    | 2     | 73 m² | 40 m <sup>2</sup> |
|------|-------|-------|-------------------|
| Beds | Baths | Built | Terrace           |

Stunning 2 bedroom penthouse with panoramic sea-views just 5 minutes walk to the beach. Located in the increasingly popular area of El Chaparral, this penthouse is truly unique due to its luminosity, privacy and incredible views. In just 5 minutes you can be in La Cala de Mijas or Fuengirola and the golf course of el Chaparral is just a stone throw away. The 40m2 terrace is perfect to enjoy long evenings with friends and family. Constructed in 2008, the community is well maintained with a pool and stunning gardens. The property includes a large parking space and a storage. The penthouse would make an excellent rental investment, LPO and tourism license on file.