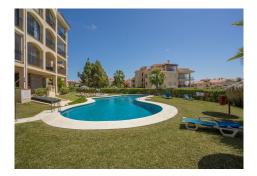

## REF# R4692301 - 399.000€

| 2    | 2     | 73 m² | 40 m <sup>2</sup> |
|------|-------|-------|-------------------|
| Beds | Baths | Built | Terrace           |

Stunning 2 bedroom penthouse with panoramic sea-views just 5 minutes walk to the beach. Located in the increasingly popular area of El Chaparral, this penthouse is truly unique due to its luminosity, privacy and incredible views. In just 5 minutes you can be in La Cala de Mijas or Fuengirola and the golf course of el Chaparral is just a stone throw away. The 40m2 terrace is perfect to enjoy long evenings with friends and family. Constructed in 2008, the community is well maintained with a pool and stunning gardens. The property includes a large parking space and a storage. The penthouse would make an excellent rental investment, LPO and tourism license on file.