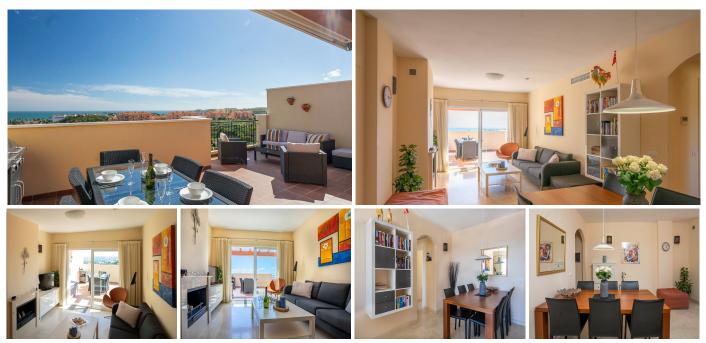

## REF# R4692301 - 399.000€

| 2    | 2     | 73 m² | 40 m <sup>2</sup> |
|------|-------|-------|-------------------|
| Beds | Baths | Built | Terrace           |

Stunning 2 bedroom penthouse with panoramic sea-views just 5 minutes walk to the beach. Located in the increasingly popular area of El Chaparral, this penthouse is truly unique due to its luminosity, privacy and incredible views. In just 5 minutes you can be in La Cala de Mijas or Fuengirola and the golf course of el Chaparral is just a stone throw away. The 40m2 terrace is perfect to enjoy long evenings with friends and family. Constructed in 2008, the community is well maintained with a pool and stunning gardens. The property includes a large parking space and a storage. The penthouse would make an excellent rental investment, LPO and tourism license on file.