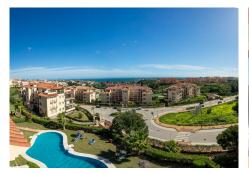

## REF# R4692301 - 399.000€

| 2    | 2     | 73 m² | 40 m <sup>2</sup> |
|------|-------|-------|-------------------|
| Beds | Baths | Built | Terrace           |

Stunning 2 bedroom penthouse with panoramic sea-views just 5 minutes walk to the beach. Located in the increasingly popular area of El Chaparral, this penthouse is truly unique due to its luminosity, privacy and incredible views. In just 5 minutes you can be in La Cala de Mijas or Fuengirola and the golf course of el Chaparral is just a stone throw away. The 40m2 terrace is perfect to enjoy long evenings with friends and family. Constructed in 2008, the community is well maintained with a pool and stunning gardens. The property includes a large parking space and a storage. The penthouse would make an excellent rental investment, LPO and tourism license on file.