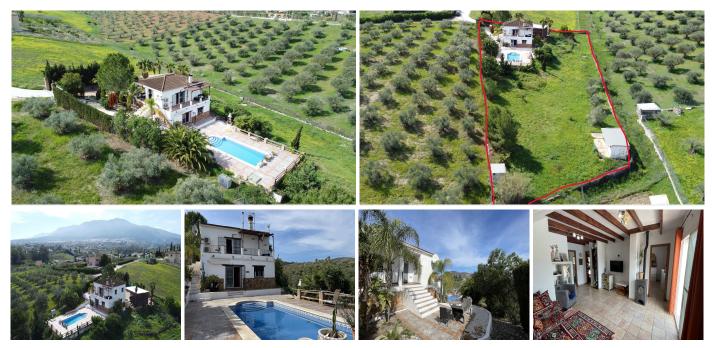

#### REF# R4689532 - 425.000€

| 4    | 2     | 178 m² | 3627 m² |
|------|-------|--------|---------|
| Beds | Baths | Built  | Plot    |

A dream country retreat nestled between the vibrant towns of Alhaurín el Grande and Coin. This fabulous two-story property offers the perfect blend of tranquillity and convenience. Step inside to discover a thoughtfully designed layout spanning two floors. Ascend to the top floor through the inviting covered porch, where you'll be greeted by two charming bedrooms and a modern bathroom. The heart of the home awaits with an open-plan kitchen and living space, boasting abundant natural light and a spacious balcony overlooking the sparkling pool—a perfect spot for al fresco dining or soaking up the sun. Descend to the lower floor to find another inviting living area, two additional bedrooms, a second bathroom, and a generously sized garage, providing ample space for vehicles and storage. Outside, the fenced plot beckons with its flat terrain, offering endless possibilities. Equestrian enthusiasts will appreciate the potential for horse-keeping, with a small outbuilding ready to be transformed into a cozy stable. The pool area boasts a large recently retiled surrounding terrace, providing the ideal setting for outdoor gatherings and relaxation. With its prime location and versatile layout, this country property presents an unparalleled opportunity to embrace the quintessential Andalusian lifestyle. Don't miss your chance to make this your own slice of paradise!