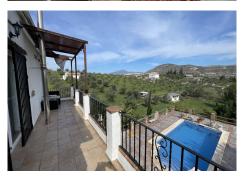

#### REF# R4689532 - 425.000€

| 4    | 2     | 178 m² | 3627 m² |
|------|-------|--------|---------|
| Beds | Baths | Built  | Plot    |

A dream country retreat nestled between the vibrant towns of Alhaurín el Grande and Coin. This fabulous two-story property offers the perfect blend of tranquillity and convenience. Step inside to discover a thoughtfully designed layout spanning two floors. Ascend to the top floor through the inviting covered porch, where you'll be greeted by two charming bedrooms and a modern bathroom. The heart of the home awaits with an open-plan kitchen and living space, boasting abundant natural light and a spacious balcony overlooking the sparkling pool—a perfect spot for al fresco dining or soaking up the sun. Descend to the lower floor to find another inviting living area, two additional bedrooms, a second bathroom, and a generously sized garage, providing ample space for vehicles and storage. Outside, the fenced plot beckons with its flat terrain, offering endless possibilities. Equestrian enthusiasts will appreciate the potential for horse-keeping, with a small outbuilding ready to be transformed into a cozy stable. The pool area boasts a large recently retiled surrounding terrace, providing the ideal setting for outdoor gatherings and relaxation. With its prime location and versatile layout, this country property presents an unparalleled opportunity to embrace the quintessential Andalusian lifestyle. Don't miss your chance to make this your own slice of paradise!