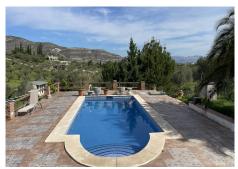

#### REF# R4689532 - 425.000€

| 4    | 2     | 178 m² | 3627 m² |
|------|-------|--------|---------|
| Beds | Baths | Built  | Plot    |

A dream country retreat nestled between the vibrant towns of Alhaurín el Grande and Coin. This fabulous two-story property offers the perfect blend of tranquillity and convenience. Step inside to discover a thoughtfully designed layout spanning two floors. Ascend to the top floor through the inviting covered porch, where you'll be greeted by two charming bedrooms and a modern bathroom. The heart of the home awaits with an open-plan kitchen and living space, boasting abundant natural light and a spacious balcony overlooking the sparkling pool—a perfect spot for al fresco dining or soaking up the sun. Descend to the lower floor to find another inviting living area, two additional bedrooms, a second bathroom, and a generously sized garage, providing ample space for vehicles and storage. Outside, the fenced plot beckons with its flat terrain, offering endless possibilities. Equestrian enthusiasts will appreciate the potential for horse-keeping, with a small outbuilding ready to be transformed into a cozy stable. The pool area boasts a large recently retiled surrounding terrace, providing the ideal setting for outdoor gatherings and relaxation. With its prime location and versatile layout, this country property presents an unparalleled opportunity to embrace the quintessential Andalusian lifestyle. Don't miss your chance to make this your own slice of paradise!