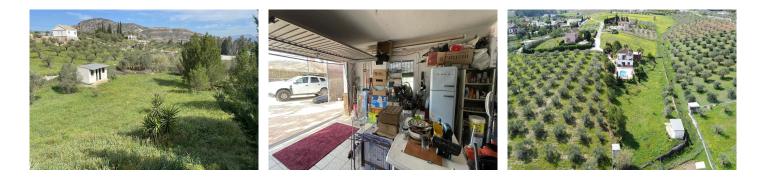

#### REF# R4689532 - 425.000€

| 4    | 2     | 178 m² | 3627 m² |
|------|-------|--------|---------|
| Beds | Baths | Built  | Plot    |

A dream country retreat nestled between the vibrant towns of Alhaurín el Grande and Coin. This fabulous two-story property offers the perfect blend of tranquillity and convenience. Step inside to discover a thoughtfully designed layout spanning two floors. Ascend to the top floor through the inviting covered porch, where you'll be greeted by two charming bedrooms and a modern bathroom. The heart of the home awaits with an open-plan kitchen and living space, boasting abundant natural light and a spacious balcony overlooking the sparkling pool—a perfect spot for al fresco dining or soaking up the sun. Descend to the lower floor to find another inviting living area, two additional bedrooms, a second bathroom, and a generously sized garage, providing ample space for vehicles and storage. Outside, the fenced plot beckons with its flat terrain, offering endless possibilities. Equestrian enthusiasts will appreciate the potential for horse-keeping, with a small outbuilding ready to be transformed into a cozy stable. The pool area boasts a large recently retiled surrounding terrace, providing the ideal setting for outdoor gatherings and relaxation. With its prime location and versatile layout, this country property presents an unparalleled opportunity to embrace the quintessential Andalusian lifestyle. Don't miss your chance to make this your own slice of paradise!