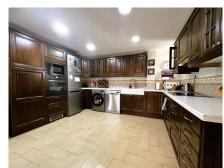

This beautiful Andalusian-style villa is located in the prestigious La Capellanía Urbanization, near the beach and with impressive sea views. The house is distributed over two floors, is very bright and faces south. It has covered parking for two vehicles and a storage room for tools. Upon entering, you enter a spacious living room with fireplace and dining room, as well as a relaxation area. From this level, you reach a large patio that surrounds the house, with a barbecue area and private pool. The kitchen is fully equipped; On this floor we also have a bedroom, a full bathroom and a large hall. On the upper floor there are three bedrooms. The master bedroom is spacious, with a dressing room and private bathroom. The other two bedrooms share a bathroom. Also on this floor, there is a large terrace with sea views. The urbanization is located 5 minutes from the highway, 20 minutes from Malaga International Airport and 40 minutes from Puerto Banús. There are shopping areas nearby, as well as the British School and the Torrequebrada International School, both less than 15 minutes away. The villa also has a well-kept garden and a variety of native plants that enhance its Mediterranean charm. In addition, it offers the possibility of enjoying tranquility and privacy, surrounded by nature and with the comfort of having everything you need just a few minutes away. With its traditional architecture and modern amenities, this property is the ideal place to enjoy life on the Costa del Sol, either as a permanent residence or as a holiday retreat. Welcome to