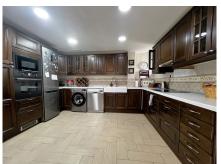

This beautiful Andalusian-style villa is located in the prestigious La Capellanía Urbanization, near the beach and with impressive sea views. The house is distributed over two floors, is very bright and faces south. It has covered parking for two vehicles and a storage room for tools. Upon entering, you enter a spacious living room with fireplace and dining room, as well as a relaxation area. From this level, you reach a large patio that surrounds the house, with a barbecue area and private pool. The kitchen is fully equipped; On this floor we also have a bedroom, a full bathroom and a large hall. On the upper floor there are three bedrooms. The master bedroom is spacious, with a dressing room and private bathroom. The other two bedrooms share a bathroom. Also on this floor, there is a large terrace with sea views. The urbanization is located 5 minutes from the highway, 20 minutes from Malaga International Airport and 40 minutes from Puerto Banús. There are shopping areas nearby, as well as the British School and the Torrequebrada International School, both less than 15 minutes away. The villa also has a well-kept garden and a variety of native plants that enhance its Mediterranean charm. In addition, it offers the possibility of enjoying tranquility and privacy, surrounded by nature and with the comfort of having everything you need just a few minutes away. With its traditional architecture and modern amenities, this property is the ideal place to enjoy life on the Costa del Sol, either as a permanent residence or as a holiday retreat. Welcome to