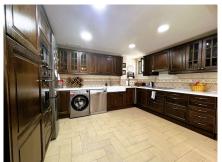

This beautiful Andalusian-style villa is located in the prestigious La Capellanía Urbanization, near the beach and with impressive sea views. The house is distributed over two floors, is very bright and faces south. It has covered parking for two vehicles and a storage room for tools. Upon entering, you enter a spacious living room with fireplace and dining room, as well as a relaxation area. From this level, you reach a large patio that surrounds the house, with a barbecue area and private pool. The kitchen is fully equipped; On this floor we also have a bedroom, a full bathroom and a large hall. On the upper floor there are three bedrooms. The master bedroom is spacious, with a dressing room and private bathroom. The other two bedrooms share a bathroom. Also on this floor, there is a large terrace with sea views. The urbanization is located 5 minutes from the highway, 20 minutes from Malaga International Airport and 40 minutes from Puerto Banús. There are shopping areas nearby, as well as the British School and the Torrequebrada International School, both less than 15 minutes away. The villa also has a well-kept garden and a variety of native plants that enhance its Mediterranean charm. In addition, it offers the possibility of enjoying tranquility and privacy, surrounded by nature and with the comfort of having everything you need just a few minutes away. With its traditional architecture and modern amenities, this property is the ideal place to enjoy life on the Costa del Sol, either as a permanent residence or as a holiday retreat. Welcome to