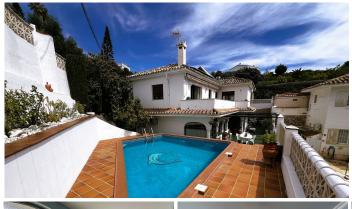

## HOUSE 4 BEDROOMS 3 BATHROOMS IN LA CAPELLANIA

La Capellania

REF# R4689322 - 899.000€

| 4    | 3     | 234 m² | 250 m <sup>2</sup> |
|------|-------|--------|--------------------|
| Beds | Baths | Built  | Terrace            |

This beautiful Andalusian-style villa is located in the prestigious La Capellanía Urbanization, near the beach and with impressive sea views. The house is distributed over two floors, is very bright and faces south. It has covered parking for two vehicles and a storage room for tools. Upon entering, you enter a spacious living room with fireplace and dining room, as well as a relaxation area. From this level, you reach a large patio that surrounds the house, with a barbecue area and private pool. The kitchen is fully equipped; On this floor we also have a bedroom, a full bathroom and a large hall. On the upper floor there are three bedrooms. The master bedroom is spacious, with a dressing room and private bathroom. The other two bedrooms share a bathroom. Also on this floor, there is a large terrace with sea views. The urbanization is located 5 minutes from the highway, 20 minutes from Malaga International Airport and 40 minutes from Puerto Banús. There are shopping areas nearby, as well as the British School and the Torrequebrada International School, both less than 15 minutes away. The villa also has a well-kept garden and a variety of native plants that enhance its Mediterranean charm. In addition, it offers the possibility of enjoying tranquility and privacy, surrounded by nature and with the comfort of having everything you need just a few minutes away. With its traditional architecture and modern amenities, this property is the ideal place to enjoy life on the Costa del Sol, either as a permanent residence or as a holiday retreat. Welcome to