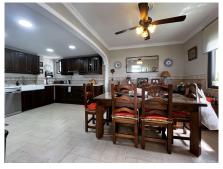

This beautiful Andalusian-style villa is located in the prestigious La Capellanía Urbanization, near the beach and with impressive sea views. The house is distributed over two floors, is very bright and faces south. It has covered parking for two vehicles and a storage room for tools. Upon entering, you enter a spacious living room with fireplace and dining room, as well as a relaxation area. From this level, you reach a large patio that surrounds the house, with a barbecue area and private pool. The kitchen is fully equipped; On this floor we also have a bedroom, a full bathroom and a large hall. On the upper floor there are three bedrooms. The master bedroom is spacious, with a dressing room and private bathroom. The other two bedrooms share a bathroom. Also on this floor, there is a large terrace with sea views. The urbanization is located 5 minutes from the highway, 20 minutes from Malaga International Airport and 40 minutes from Puerto Banús. There are shopping areas nearby, as well as the British School and the Torrequebrada International School, both less than 15 minutes away. The villa also has a well-kept garden and a variety of native plants that enhance its Mediterranean charm. In addition, it offers the possibility of enjoying tranquility and privacy, surrounded by nature and with the comfort of having everything you need just a few minutes away. With its traditional architecture and modern amenities, this property is the ideal place to enjoy life on the Costa del Sol, either as a permanent residence or as a holiday retreat. Welcome to