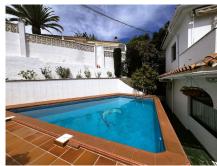

This beautiful Andalusian-style villa is located in the prestigious La Capellanía Urbanization, near the beach and with impressive sea views. The house is distributed over two floors, is very bright and faces south. It has covered parking for two vehicles and a storage room for tools. Upon entering, you enter a spacious living room with fireplace and dining room, as well as a relaxation area. From this level, you reach a large patio that surrounds the house, with a barbecue area and private pool. The kitchen is fully equipped; On this floor we also have a bedroom, a full bathroom and a large hall. On the upper floor there are three bedrooms. The master bedroom is spacious, with a dressing room and private bathroom. The other two bedrooms share a bathroom. Also on this floor, there is a large terrace with sea views. The urbanization is located 5 minutes from the highway, 20 minutes from Malaga International Airport and 40 minutes from Puerto Banús. There are shopping areas nearby, as well as the British School and the Torrequebrada International School, both less than 15 minutes away. The villa also has a well-kept garden and a variety of native plants that enhance its Mediterranean charm. In addition, it offers the possibility of enjoying tranquility and privacy, surrounded by nature and with the comfort of having everything you need just a few minutes away. With its traditional architecture and modern amenities, this property is the ideal place to enjoy life on the Costa del Sol, either as a permanent residence or as a holiday retreat. Welcome to