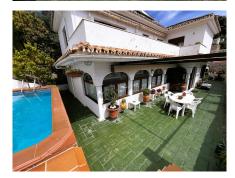

This beautiful Andalusian-style villa is located in the prestigious La Capellanía Urbanization, near the beach and with impressive sea views. The house is distributed over two floors, is very bright and faces south. It has covered parking for two vehicles and a storage room for tools. Upon entering, you enter a spacious living room with fireplace and dining room, as well as a relaxation area. From this level, you reach a large patio that surrounds the house, with a barbecue area and private pool. The kitchen is fully equipped; On this floor we also have a bedroom, a full bathroom and a large hall. On the upper floor there are three bedrooms. The master bedroom is spacious, with a dressing room and private bathroom. The other two bedrooms share a bathroom. Also on this floor, there is a large terrace with sea views. The urbanization is located 5 minutes from the highway, 20 minutes from Malaga International Airport and 40 minutes from Puerto Banús. There are shopping areas nearby, as well as the British School and the Torrequebrada International School, both less than 15 minutes away. The villa also has a well-kept garden and a variety of native plants that enhance its Mediterranean charm. In addition, it offers the possibility of enjoying tranquility and privacy, surrounded by nature and with the comfort of having everything you need just a few minutes away. With its traditional architecture and modern amenities, this property is the ideal place to enjoy life on the Costa del Sol, either as a permanent residence or as a holiday retreat. Welcome to