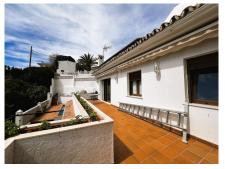

This beautiful Andalusian-style villa is located in the prestigious La Capellanía Urbanization, near the beach and with impressive sea views. The house is distributed over two floors, is very bright and faces south. It has covered parking for two vehicles and a storage room for tools. Upon entering, you enter a spacious living room with fireplace and dining room, as well as a relaxation area. From this level, you reach a large patio that surrounds the house, with a barbecue area and private pool. The kitchen is fully equipped; On this floor we also have a bedroom, a full bathroom and a large hall. On the upper floor there are three bedrooms. The master bedroom is spacious, with a dressing room and private bathroom. The other two bedrooms share a bathroom. Also on this floor, there is a large terrace with sea views. The urbanization is located 5 minutes from the highway, 20 minutes from Malaga International Airport and 40 minutes from Puerto Banús. There are shopping areas nearby, as well as the British School and the Torrequebrada International School, both less than 15 minutes away. The villa also has a well-kept garden and a variety of native plants that enhance its Mediterranean charm. In addition, it offers the possibility of enjoying tranquility and privacy, surrounded by nature and with the comfort of having everything you need just a few minutes away. With its traditional architecture and modern amenities, this property is the ideal place to enjoy life on the Costa del Sol, either as a permanent residence or as a holiday retreat. Welcome to