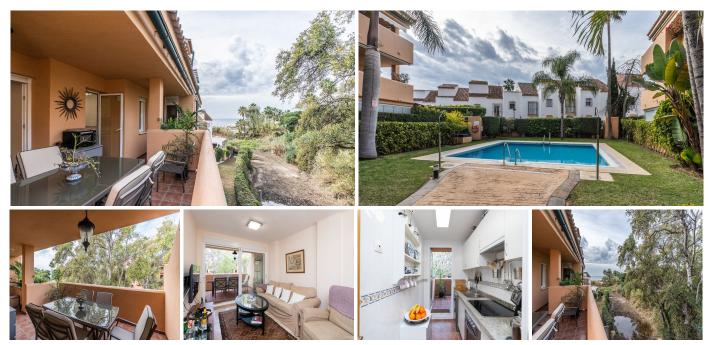

## REF# R4688947 - 400.000€

| 2    | 2     | 87 m² | 23 m²   |
|------|-------|-------|---------|
| Beds | Baths | Built | Terrace |

Beautiful and well maintained apartment on a second floor in the residential complex Playa Alicate in Las Chapas Playa in East Marbella. The complex is less than 50 meters away from the sandy beach and offers gardens and a communal pool. The apartment offers two bedrooms, two bathrooms, a ample living room with access to the covered terrace with lovely sea views and a fully equipped kitchen. Equipped with marble floors, AC hot and cold, electric shutters, storage room and underground parking space. Lift. Very quiet complex ideal for holidays or permanent living.