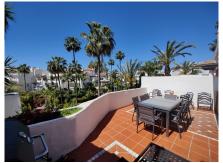

#### REF# R4688158 - 1.800.000€

| 2    | 3     | 182 m² | 94 m²   |
|------|-------|--------|---------|
| Beds | Baths | Built  | Terrace |

Wonderful duplex penthouse in one of the most prestigious urbanization in front of the beach in Puerto Banús. The complex offers an excellent level of security, tropical gardens with streams, ponds and swimming pools, gym, spa (jacuzzi, sauna, steam bath), games room and direct access to the promenade and beach. The property has been renovated and consists of: living / dining room with access to a large terrace facing south and overlooking the gardens; Fully equipped kitchen; Laundry room and pantry; Upper floor with master bedroom en suite and access to a large terrace with barbecue area; Another en suite bedroom and a separate guest bathroom. The 3rd bathroom was opened up to be included in the ample living/dining area, but could easily be separated again. Includes two parking spaces and storage room in the underground garage. A fabulous luxury apartment, just a few steps from the sea and Puerto Banús!