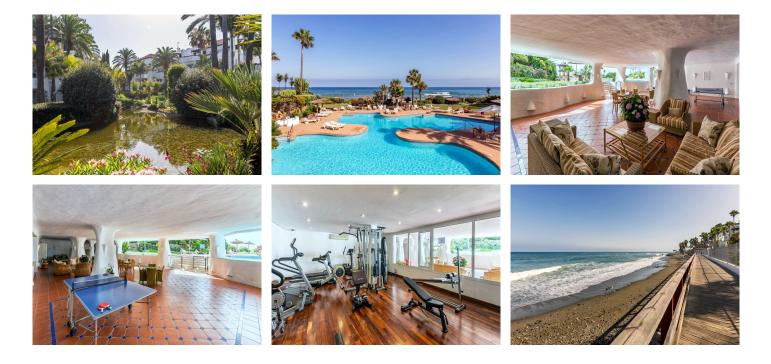

#### REF# R4688158 - 1.800.000€

| 2    | 3     | 182 m² | 94 m²   |
|------|-------|--------|---------|
| Beds | Baths | Built  | Terrace |

Wonderful duplex penthouse in one of the most prestigious urbanization in front of the beach in Puerto Banús. The complex offers an excellent level of security, tropical gardens with streams, ponds and swimming pools, gym, spa (jacuzzi, sauna, steam bath), games room and direct access to the promenade and beach. The property has been renovated and consists of: living / dining room with access to a large terrace facing south and overlooking the gardens; Fully equipped kitchen; Laundry room and pantry; Upper floor with master bedroom en suite and access to a large terrace with barbecue area; Another en suite bedroom and a separate guest bathroom. The 3rd bathroom was opened up to be included in the ample living/dining area, but could easily be separated again. Includes two parking spaces and storage room in the underground garage. A fabulous luxury apartment, just a few steps from the sea and Puerto Banús!