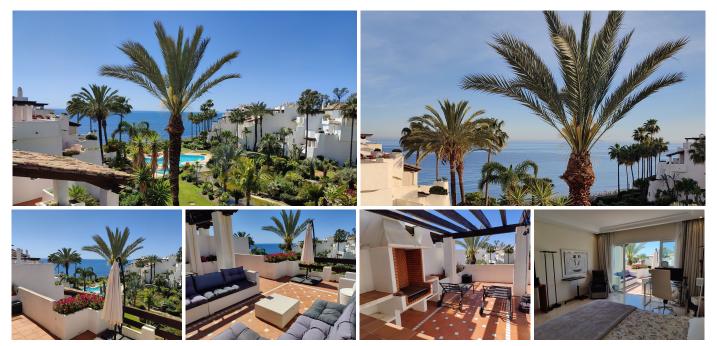

#### REF# R4688158 - 1.800.000€

| 2    | 3     | 182 m² | 94 m²   |
|------|-------|--------|---------|
| Beds | Baths | Built  | Terrace |

Wonderful duplex penthouse in one of the most prestigious urbanization in front of the beach in Puerto Banús. The complex offers an excellent level of security, tropical gardens with streams, ponds and swimming pools, gym, spa (jacuzzi, sauna, steam bath), games room and direct access to the promenade and beach. The property has been renovated and consists of: living / dining room with access to a large terrace facing south and overlooking the gardens; Fully equipped kitchen; Laundry room and pantry; Upper floor with master bedroom en suite and access to a large terrace with barbecue area; Another en suite bedroom and a separate guest bathroom. The 3rd bathroom was opened up to be included in the ample living/dining area, but could easily be separated again. Includes two parking spaces and storage room in the underground garage. A fabulous luxury apartment, just a few steps from the sea and Puerto Banús!