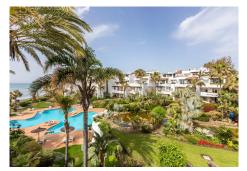

#### REF# R4688158 - 1.800.000€

| 2    | 3     | 182 m² | 94 m²   |
|------|-------|--------|---------|
| Beds | Baths | Built  | Terrace |

Wonderful duplex penthouse in one of the most prestigious urbanization in front of the beach in Puerto Banús. The complex offers an excellent level of security, tropical gardens with streams, ponds and swimming pools, gym, spa (jacuzzi, sauna, steam bath), games room and direct access to the promenade and beach. The property has been renovated and consists of: living / dining room with access to a large terrace facing south and overlooking the gardens; Fully equipped kitchen; Laundry room and pantry; Upper floor with master bedroom en suite and access to a large terrace with barbecue area; Another en suite bedroom and a separate guest bathroom. The 3rd bathroom was opened up to be included in the ample living/dining area, but could easily be separated again. Includes two parking spaces and storage room in the underground garage. A fabulous luxury apartment, just a few steps from the sea and Puerto Banús!