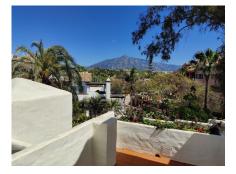

#### REF# R4688158 - 1.800.000€

| 2    | 3     | 182 m² | 94 m²   |
|------|-------|--------|---------|
| Beds | Baths | Built  | Terrace |

Wonderful duplex penthouse in one of the most prestigious urbanization in front of the beach in Puerto Banús. The complex offers an excellent level of security, tropical gardens with streams, ponds and swimming pools, gym, spa (jacuzzi, sauna, steam bath), games room and direct access to the promenade and beach. The property has been renovated and consists of: living / dining room with access to a large terrace facing south and overlooking the gardens; Fully equipped kitchen; Laundry room and pantry; Upper floor with master bedroom en suite and access to a large terrace with barbecue area; Another en suite bedroom and a separate guest bathroom. The 3rd bathroom was opened up to be included in the ample living/dining area, but could easily be separated again. Includes two parking spaces and storage room in the underground garage. A fabulous luxury apartment, just a few steps from the sea and Puerto Banús!