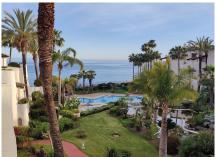

#### REF# R4688158 - 1.800.000€

| 2    | 3     | 182 m² | 94 m²   |
|------|-------|--------|---------|
| Beds | Baths | Built  | Terrace |

Wonderful duplex penthouse in one of the most prestigious urbanization in front of the beach in Puerto Banús. The complex offers an excellent level of security, tropical gardens with streams, ponds and swimming pools, gym, spa (jacuzzi, sauna, steam bath), games room and direct access to the promenade and beach. The property has been renovated and consists of: living / dining room with access to a large terrace facing south and overlooking the gardens; Fully equipped kitchen; Laundry room and pantry; Upper floor with master bedroom en suite and access to a large terrace with barbecue area; Another en suite bedroom and a separate guest bathroom. The 3rd bathroom was opened up to be included in the ample living/dining area, but could easily be separated again. Includes two parking spaces and storage room in the underground garage. A fabulous luxury apartment, just a few steps from the sea and Puerto Banús!