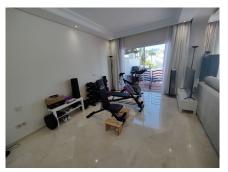

#### REF# R4688158 - 1.800.000€

| 2    | 3     | 182 m² | 94 m²   |
|------|-------|--------|---------|
| Beds | Baths | Built  | Terrace |

Wonderful duplex penthouse in one of the most prestigious urbanization in front of the beach in Puerto Banús. The complex offers an excellent level of security, tropical gardens with streams, ponds and swimming pools, gym, spa (jacuzzi, sauna, steam bath), games room and direct access to the promenade and beach. The property has been renovated and consists of: living / dining room with access to a large terrace facing south and overlooking the gardens; Fully equipped kitchen; Laundry room and pantry; Upper floor with master bedroom en suite and access to a large terrace with barbecue area; Another en suite bedroom and a separate guest bathroom. The 3rd bathroom was opened up to be included in the ample living/dining area, but could easily be separated again. Includes two parking spaces and storage room in the underground garage. A fabulous luxury apartment, just a few steps from the sea and Puerto Banús!