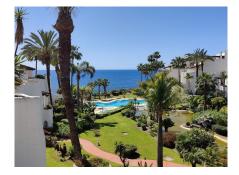

#### REF# R4688158 - 1.800.000€

| 2    | 3     | 182 m² | 94 m²   |
|------|-------|--------|---------|
| Beds | Baths | Built  | Terrace |

Wonderful duplex penthouse in one of the most prestigious urbanization in front of the beach in Puerto Banús. The complex offers an excellent level of security, tropical gardens with streams, ponds and swimming pools, gym, spa (jacuzzi, sauna, steam bath), games room and direct access to the promenade and beach. The property has been renovated and consists of: living / dining room with access to a large terrace facing south and overlooking the gardens; Fully equipped kitchen; Laundry room and pantry; Upper floor with master bedroom en suite and access to a large terrace with barbecue area; Another en suite bedroom and a separate guest bathroom. The 3rd bathroom was opened up to be included in the ample living/dining area, but could easily be separated again. Includes two parking spaces and storage room in the underground garage. A fabulous luxury apartment, just a few steps from the sea and Puerto Banús!