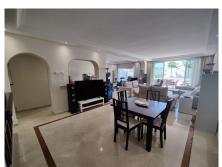

#### REF# R4688158 - 1.800.000€

| 2    | 3     | 182 m² | 94 m²   |
|------|-------|--------|---------|
| Beds | Baths | Built  | Terrace |

Wonderful duplex penthouse in one of the most prestigious urbanization in front of the beach in Puerto Banús. The complex offers an excellent level of security, tropical gardens with streams, ponds and swimming pools, gym, spa (jacuzzi, sauna, steam bath), games room and direct access to the promenade and beach. The property has been renovated and consists of: living / dining room with access to a large terrace facing south and overlooking the gardens; Fully equipped kitchen; Laundry room and pantry; Upper floor with master bedroom en suite and access to a large terrace with barbecue area; Another en suite bedroom and a separate guest bathroom. The 3rd bathroom was opened up to be included in the ample living/dining area, but could easily be separated again. Includes two parking spaces and storage room in the underground garage. A fabulous luxury apartment, just a few steps from the sea and Puerto Banús!