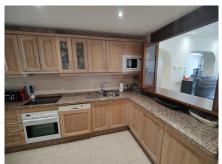

#### REF# R4688158 - 1.800.000€

| 2    | 3     | 182 m² | 94 m²   |
|------|-------|--------|---------|
| Beds | Baths | Built  | Terrace |

Wonderful duplex penthouse in one of the most prestigious urbanization in front of the beach in Puerto Banús. The complex offers an excellent level of security, tropical gardens with streams, ponds and swimming pools, gym, spa (jacuzzi, sauna, steam bath), games room and direct access to the promenade and beach. The property has been renovated and consists of: living / dining room with access to a large terrace facing south and overlooking the gardens; Fully equipped kitchen; Laundry room and pantry; Upper floor with master bedroom en suite and access to a large terrace with barbecue area; Another en suite bedroom and a separate guest bathroom. The 3rd bathroom was opened up to be included in the ample living/dining area, but could easily be separated again. Includes two parking spaces and storage room in the underground garage. A fabulous luxury apartment, just a few steps from the sea and Puerto Banús!