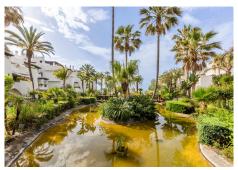

#### REF# R4688158 - 1.800.000€

| 2    | 3     | 182 m² | 94 m²   |
|------|-------|--------|---------|
| Beds | Baths | Built  | Terrace |

Wonderful duplex penthouse in one of the most prestigious urbanization in front of the beach in Puerto Banús. The complex offers an excellent level of security, tropical gardens with streams, ponds and swimming pools, gym, spa (jacuzzi, sauna, steam bath), games room and direct access to the promenade and beach. The property has been renovated and consists of: living / dining room with access to a large terrace facing south and overlooking the gardens; Fully equipped kitchen; Laundry room and pantry; Upper floor with master bedroom en suite and access to a large terrace with barbecue area; Another en suite bedroom and a separate guest bathroom. The 3rd bathroom was opened up to be included in the ample living/dining area, but could easily be separated again. Includes two parking spaces and storage room in the underground garage. A fabulous luxury apartment, just a few steps from the sea and Puerto Banús!