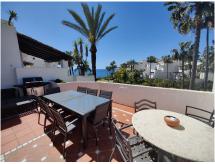

#### REF# R4688158 - 1.800.000€

| 2    | 3     | 182 m² | 94 m²   |
|------|-------|--------|---------|
| Beds | Baths | Built  | Terrace |

Wonderful duplex penthouse in one of the most prestigious urbanization in front of the beach in Puerto Banús. The complex offers an excellent level of security, tropical gardens with streams, ponds and swimming pools, gym, spa (jacuzzi, sauna, steam bath), games room and direct access to the promenade and beach. The property has been renovated and consists of: living / dining room with access to a large terrace facing south and overlooking the gardens; Fully equipped kitchen; Laundry room and pantry; Upper floor with master bedroom en suite and access to a large terrace with barbecue area; Another en suite bedroom and a separate guest bathroom. The 3rd bathroom was opened up to be included in the ample living/dining area, but could easily be separated again. Includes two parking spaces and storage room in the underground garage. A fabulous luxury apartment, just a few steps from the sea and Puerto Banús!