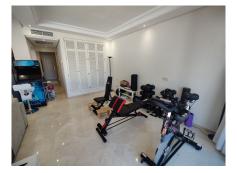

#### REF# R4688158 - 1.800.000€

| 2    | 3     | 182 m² | 94 m²   |
|------|-------|--------|---------|
| Beds | Baths | Built  | Terrace |

Wonderful duplex penthouse in one of the most prestigious urbanization in front of the beach in Puerto Banús. The complex offers an excellent level of security, tropical gardens with streams, ponds and swimming pools, gym, spa (jacuzzi, sauna, steam bath), games room and direct access to the promenade and beach. The property has been renovated and consists of: living / dining room with access to a large terrace facing south and overlooking the gardens; Fully equipped kitchen; Laundry room and pantry; Upper floor with master bedroom en suite and access to a large terrace with barbecue area; Another en suite bedroom and a separate guest bathroom. The 3rd bathroom was opened up to be included in the ample living/dining area, but could easily be separated again. Includes two parking spaces and storage room in the underground garage. A fabulous luxury apartment, just a few steps from the sea and Puerto Banús!