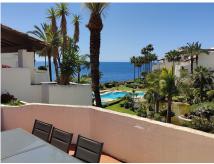

#### REF# R4688158 - 1.800.000€

| 2    | 3     | 182 m² | 94 m²   |
|------|-------|--------|---------|
| Beds | Baths | Built  | Terrace |

Wonderful duplex penthouse in one of the most prestigious urbanization in front of the beach in Puerto Banús. The complex offers an excellent level of security, tropical gardens with streams, ponds and swimming pools, gym, spa (jacuzzi, sauna, steam bath), games room and direct access to the promenade and beach. The property has been renovated and consists of: living / dining room with access to a large terrace facing south and overlooking the gardens; Fully equipped kitchen; Laundry room and pantry; Upper floor with master bedroom en suite and access to a large terrace with barbecue area; Another en suite bedroom and a separate guest bathroom. The 3rd bathroom was opened up to be included in the ample living/dining area, but could easily be separated again. Includes two parking spaces and storage room in the underground garage. A fabulous luxury apartment, just a few steps from the sea and Puerto Banús!