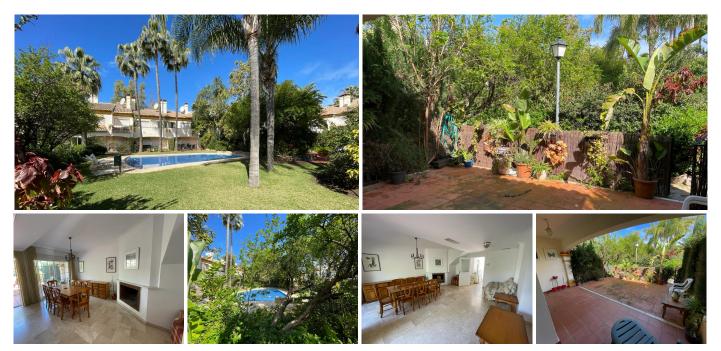

## TOWNHOUSE 4 BEDROOMS 4 BATHROOMS IN PUERTO BANÚS

Puerto Banús

REF# R4687036 - 690.000€

| 4    | 4     | 128 m² | 30 m²   |
|------|-------|--------|---------|
| Beds | Baths | Built  | Terrace |

A perfectly situated townhouse only 2 min walk from the beach of Puerto Banus and San Pedro. The house has 2 floor, on the ground floor we have a 30 m2 terrace overlooking the pool and a nice living area with an open fireplace. also the kitchen will be found on this floor, going up the stairs we have 4 bedrooms, 2 ensuite and the other 2 share a large bathroom. There are lots of wardrobes in the bedrooms and with some adjustments the bedrooms and bathrooms can even be extended, also the kitchen could easily be converted to a modern open plan kitchen area, this gated complex has so many advantages, the beach is a stone throw away, there is a Carrefour large supermarkt walking distance, also you can walk to all the beach restaurants and even to San Pedro town or Puerto Banus. There is public transport close by as well for people without a car, but the property comes with a garage space as well. The community fees are fair, all in all an amazing investment as there are hardly any beach side properties for sale in this area below 1 M euro.