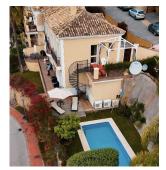

## REF# R4686706 - 850.000€

| 4    | 4     | 288 m² | 421 m <sup>2</sup> |
|------|-------|--------|--------------------|
| Beds | Baths | Built  | Plot               |

Up on the hill above Puerto Banús.....A wonderful and unique semi-detached house with a private pool overlooking the rolling hills of Stan with views to the Mediterranean Coast. A home within minutes of the coast... Nestled in the heart of the Costa del Sol, this exquisite townhouse offers a blend of elegance and comfort in the charming province of Málaga. Situated in the picturesque village of Istán, just a short 8minute drive from the renowned beaches of Marbella and Puerto Banús, this property presents a rare opportunity to experience coastal living at its finest. Boasting four bedrooms and four bathrooms spread across three floors, this spacious south-facing townhouse offers a total built area of 288 square meters, providing ample space for luxurious living. Built in 2005, this classical Istán semi-detached home exudes timeless charm and sophistication. As you step inside, you are greeted by a warm and inviting ambiance, with breathtaking south facing views of the glorious coast of Marbella and San Pedro. The expansive interior floor space spanning 244 square meters ensures comfort and flexibility for modern living, while the meticulously maintained garden of 421 square meters offers a serene retreat amidst lush greenery. Relish in the beauty of the Mediterranean Sea, with vistas extending all the way to Gibraltar and Africa, creating a captivating backdrop for relaxation and entertainment. Whether you're enjoying a leisurely morning coffee on the terrace or hosting intimate gatherings with friends and family, every moment is elevated by the stunning panoramic views. With its prime location, generous living spaces, and captivating vistas, this