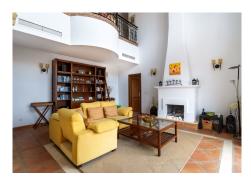

## REF# R4686706 - 850.000€

| 4    | 4     | 288 m² | 421 m <sup>2</sup> |
|------|-------|--------|--------------------|
| Beds | Baths | Built  | Plot               |

Up on the hill above Puerto Banús.....A wonderful and unique semi-detached house with a private pool overlooking the rolling hills of Stan with views to the Mediterranean Coast. A home within minutes of the coast... Nestled in the heart of the Costa del Sol, this exquisite townhouse offers a blend of elegance and comfort in the charming province of Málaga. Situated in the picturesque village of Istán, just a short 8minute drive from the renowned beaches of Marbella and Puerto Banús, this property presents a rare opportunity to experience coastal living at its finest. Boasting four bedrooms and four bathrooms spread across three floors, this spacious south-facing townhouse offers a total built area of 288 square meters, providing ample space for luxurious living. Built in 2005, this classical Istán semi-detached home exudes timeless charm and sophistication. As you step inside, you are greeted by a warm and inviting ambiance, with breathtaking south facing views of the glorious coast of Marbella and San Pedro. The expansive interior floor space spanning 244 square meters ensures comfort and flexibility for modern living, while the meticulously maintained garden of 421 square meters offers a serene retreat amidst lush greenery. Relish in the beauty of the Mediterranean Sea, with vistas extending all the way to Gibraltar and Africa, creating a captivating backdrop for relaxation and entertainment. Whether you're enjoying a leisurely morning coffee on the terrace or hosting intimate gatherings with friends and family, every moment is elevated by the stunning panoramic views. With its prime location, generous living spaces, and captivating vistas, this