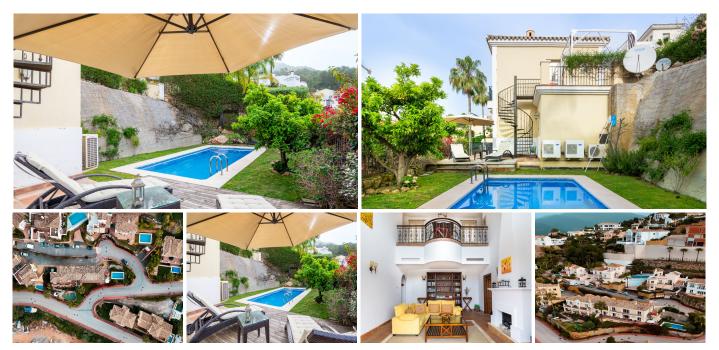

## REF# R4686706 - 850.000€

| 4    | 4     | 288 m² | 421 m <sup>2</sup> |
|------|-------|--------|--------------------|
| Beds | Baths | Built  | Plot               |

Up on the hill above Puerto Banús.....A wonderful and unique semi-detached house with a private pool overlooking the rolling hills of Stan with views to the Mediterranean Coast. A home within minutes of the coast... Nestled in the heart of the Costa del Sol, this exquisite townhouse offers a blend of elegance and comfort in the charming province of Málaga. Situated in the picturesque village of Istán, just a short 8minute drive from the renowned beaches of Marbella and Puerto Banús, this property presents a rare opportunity to experience coastal living at its finest. Boasting four bedrooms and four bathrooms spread across three floors, this spacious south-facing townhouse offers a total built area of 288 square meters, providing ample space for luxurious living. Built in 2005, this classical Istán semi-detached home exudes timeless charm and sophistication. As you step inside, you are greeted by a warm and inviting ambiance, with breathtaking south facing views of the glorious coast of Marbella and San Pedro. The expansive interior floor space spanning 244 square meters ensures comfort and flexibility for modern living, while the meticulously maintained garden of 421 square meters offers a serene retreat amidst lush greenery. Relish in the beauty of the Mediterranean Sea, with vistas extending all the way to Gibraltar and Africa, creating a captivating backdrop for relaxation and entertainment. Whether you're enjoying a leisurely morning coffee on the terrace or hosting intimate gatherings with friends and family, every moment is elevated by the stunning panoramic views. With its prime location, generous living spaces, and captivating vistas, this