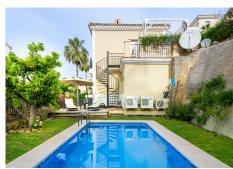

## REF# R4686706 - 850.000€

| 4    | 4     | 288 m² | 421 m <sup>2</sup> |
|------|-------|--------|--------------------|
| Beds | Baths | Built  | Plot               |

Up on the hill above Puerto Banús.....A wonderful and unique semi-detached house with a private pool overlooking the rolling hills of Stan with views to the Mediterranean Coast. A home within minutes of the coast... Nestled in the heart of the Costa del Sol, this exquisite townhouse offers a blend of elegance and comfort in the charming province of Málaga. Situated in the picturesque village of Istán, just a short 8minute drive from the renowned beaches of Marbella and Puerto Banús, this property presents a rare opportunity to experience coastal living at its finest. Boasting four bedrooms and four bathrooms spread across three floors, this spacious south-facing townhouse offers a total built area of 288 square meters, providing ample space for luxurious living. Built in 2005, this classical Istán semi-detached home exudes timeless charm and sophistication. As you step inside, you are greeted by a warm and inviting ambiance, with breathtaking south facing views of the glorious coast of Marbella and San Pedro. The expansive interior floor space spanning 244 square meters ensures comfort and flexibility for modern living, while the meticulously maintained garden of 421 square meters offers a serene retreat amidst lush greenery. Relish in the beauty of the Mediterranean Sea, with vistas extending all the way to Gibraltar and Africa, creating a captivating backdrop for relaxation and entertainment. Whether you're enjoying a leisurely morning coffee on the terrace or hosting intimate gatherings with friends and family, every moment is elevated by the stunning panoramic views. With its prime location, generous living spaces, and captivating vistas, this