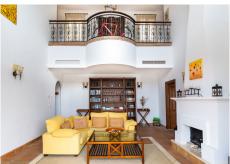

## REF# R4686706 - 850.000€

| 4    | 4     | 288 m² | 421 m <sup>2</sup> |
|------|-------|--------|--------------------|
| Beds | Baths | Built  | Plot               |

Up on the hill above Puerto Banús.....A wonderful and unique semi-detached house with a private pool overlooking the rolling hills of Stan with views to the Mediterranean Coast. A home within minutes of the coast... Nestled in the heart of the Costa del Sol, this exquisite townhouse offers a blend of elegance and comfort in the charming province of Málaga. Situated in the picturesque village of Istán, just a short 8minute drive from the renowned beaches of Marbella and Puerto Banús, this property presents a rare opportunity to experience coastal living at its finest. Boasting four bedrooms and four bathrooms spread across three floors, this spacious south-facing townhouse offers a total built area of 288 square meters, providing ample space for luxurious living. Built in 2005, this classical Istán semi-detached home exudes timeless charm and sophistication. As you step inside, you are greeted by a warm and inviting ambiance, with breathtaking south facing views of the glorious coast of Marbella and San Pedro. The expansive interior floor space spanning 244 square meters ensures comfort and flexibility for modern living, while the meticulously maintained garden of 421 square meters offers a serene retreat amidst lush greenery. Relish in the beauty of the Mediterranean Sea, with vistas extending all the way to Gibraltar and Africa, creating a captivating backdrop for relaxation and entertainment. Whether you're enjoying a leisurely morning coffee on the terrace or hosting intimate gatherings with friends and family, every moment is elevated by the stunning panoramic views. With its prime location, generous living spaces, and captivating vistas, this