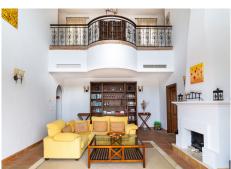

## REF# R4686706 - 850.000€

| 4    | 4     | 288 m² | 421 m <sup>2</sup> |
|------|-------|--------|--------------------|
| Beds | Baths | Built  | Plot               |

Up on the hill above Puerto Banús.....A wonderful and unique semi-detached house with a private pool overlooking the rolling hills of Stan with views to the Mediterranean Coast. A home within minutes of the coast... Nestled in the heart of the Costa del Sol, this exquisite townhouse offers a blend of elegance and comfort in the charming province of Málaga. Situated in the picturesque village of Istán, just a short 8minute drive from the renowned beaches of Marbella and Puerto Banús, this property presents a rare opportunity to experience coastal living at its finest. Boasting four bedrooms and four bathrooms spread across three floors, this spacious south-facing townhouse offers a total built area of 288 square meters, providing ample space for luxurious living. Built in 2005, this classical Istán semi-detached home exudes timeless charm and sophistication. As you step inside, you are greeted by a warm and inviting ambiance, with breathtaking south facing views of the glorious coast of Marbella and San Pedro. The expansive interior floor space spanning 244 square meters ensures comfort and flexibility for modern living, while the meticulously maintained garden of 421 square meters offers a serene retreat amidst lush greenery. Relish in the beauty of the Mediterranean Sea, with vistas extending all the way to Gibraltar and Africa, creating a captivating backdrop for relaxation and entertainment. Whether you're enjoying a leisurely morning coffee on the terrace or hosting intimate gatherings with friends and family, every moment is elevated by the stunning panoramic views. With its prime location, generous living spaces, and captivating vistas, this