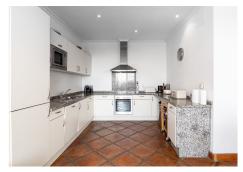

## REF# R4686706 - 850.000€

| 4    | 4     | 288 m² | 421 m <sup>2</sup> |
|------|-------|--------|--------------------|
| Beds | Baths | Built  | Plot               |

Up on the hill above Puerto Banús.....A wonderful and unique semi-detached house with a private pool overlooking the rolling hills of Stan with views to the Mediterranean Coast. A home within minutes of the coast... Nestled in the heart of the Costa del Sol, this exquisite townhouse offers a blend of elegance and comfort in the charming province of Málaga. Situated in the picturesque village of Istán, just a short 8minute drive from the renowned beaches of Marbella and Puerto Banús, this property presents a rare opportunity to experience coastal living at its finest. Boasting four bedrooms and four bathrooms spread across three floors, this spacious south-facing townhouse offers a total built area of 288 square meters, providing ample space for luxurious living. Built in 2005, this classical Istán semi-detached home exudes timeless charm and sophistication. As you step inside, you are greeted by a warm and inviting ambiance, with breathtaking south facing views of the glorious coast of Marbella and San Pedro. The expansive interior floor space spanning 244 square meters ensures comfort and flexibility for modern living, while the meticulously maintained garden of 421 square meters offers a serene retreat amidst lush greenery. Relish in the beauty of the Mediterranean Sea, with vistas extending all the way to Gibraltar and Africa, creating a captivating backdrop for relaxation and entertainment. Whether you're enjoying a leisurely morning coffee on the terrace or hosting intimate gatherings with friends and family, every moment is elevated by the stunning panoramic views. With its prime location, generous living spaces, and captivating vistas, this