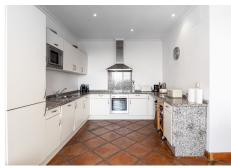

## REF# R4686706 - 850.000€

| 4    | 4     | 288 m² | 421 m <sup>2</sup> |
|------|-------|--------|--------------------|
| Beds | Baths | Built  | Plot               |

Up on the hill above Puerto Banús.....A wonderful and unique semi-detached house with a private pool overlooking the rolling hills of Stan with views to the Mediterranean Coast. A home within minutes of the coast... Nestled in the heart of the Costa del Sol, this exquisite townhouse offers a blend of elegance and comfort in the charming province of Málaga. Situated in the picturesque village of Istán, just a short 8minute drive from the renowned beaches of Marbella and Puerto Banús, this property presents a rare opportunity to experience coastal living at its finest. Boasting four bedrooms and four bathrooms spread across three floors, this spacious south-facing townhouse offers a total built area of 288 square meters, providing ample space for luxurious living. Built in 2005, this classical Istán semi-detached home exudes timeless charm and sophistication. As you step inside, you are greeted by a warm and inviting ambiance, with breathtaking south facing views of the glorious coast of Marbella and San Pedro. The expansive interior floor space spanning 244 square meters ensures comfort and flexibility for modern living, while the meticulously maintained garden of 421 square meters offers a serene retreat amidst lush greenery. Relish in the beauty of the Mediterranean Sea, with vistas extending all the way to Gibraltar and Africa, creating a captivating backdrop for relaxation and entertainment. Whether you're enjoying a leisurely morning coffee on the terrace or hosting intimate gatherings with friends and family, every moment is elevated by the stunning panoramic views. With its prime location, generous living spaces, and captivating vistas, this