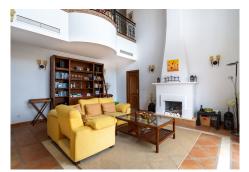

## REF# R4686706 - 850.000€

| 4    | 4     | 288 m² | 421 m <sup>2</sup> |
|------|-------|--------|--------------------|
| Beds | Baths | Built  | Plot               |

Up on the hill above Puerto Banús.....A wonderful and unique semi-detached house with a private pool overlooking the rolling hills of Stan with views to the Mediterranean Coast. A home within minutes of the coast... Nestled in the heart of the Costa del Sol, this exquisite townhouse offers a blend of elegance and comfort in the charming province of Málaga. Situated in the picturesque village of Istán, just a short 8minute drive from the renowned beaches of Marbella and Puerto Banús, this property presents a rare opportunity to experience coastal living at its finest. Boasting four bedrooms and four bathrooms spread across three floors, this spacious south-facing townhouse offers a total built area of 288 square meters, providing ample space for luxurious living. Built in 2005, this classical Istán semi-detached home exudes timeless charm and sophistication. As you step inside, you are greeted by a warm and inviting ambiance, with breathtaking south facing views of the glorious coast of Marbella and San Pedro. The expansive interior floor space spanning 244 square meters ensures comfort and flexibility for modern living, while the meticulously maintained garden of 421 square meters offers a serene retreat amidst lush greenery. Relish in the beauty of the Mediterranean Sea, with vistas extending all the way to Gibraltar and Africa, creating a captivating backdrop for relaxation and entertainment. Whether you're enjoying a leisurely morning coffee on the terrace or hosting intimate gatherings with friends and family, every moment is elevated by the stunning panoramic views. With its prime location, generous living spaces, and captivating vistas, this