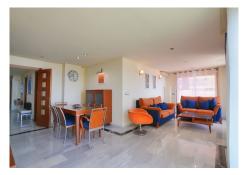

## MIDDLE FLOOR APARTMENT 3 BEDROOMS 2 BATHROOMS IN FUENGIROLA

Fuengirola

REF# R4686679 - 675.000€

| 3    | 2     | 140 m² | 290 m <sup>2</sup> |
|------|-------|--------|--------------------|
| Beds | Baths | Built  | Terrace            |

Welcome to your new home in the exclusive Parque Doña Sofía development! This beachfront apartment offers you an unrivalled living experience with its stunning sea views from every corner. With a total area of ??454 square metres, including a spectacular 290-metre terrace, you can enjoy the sun and the sea like never before. The 130-square-metre usable space is distributed in a spacious entrance hall, a separate kitchen, and three generous bedrooms with fitted wardrobes and direct access to the terrace. The master bedroom has an en-suite bathroom, and there is a second bathroom for added convenience. The property, which has been fully renovated, has electric shutters and is suitable for people with reduced mobility. In addition, it has electric heating, air conditioning, and a parking space included in the price. The complex offers 24-hour security, a doorman, and beautiful garden areas. With a tourist license and demonstrable profitability, this home is a perfect investment. Don't miss out on this unique opportunity!