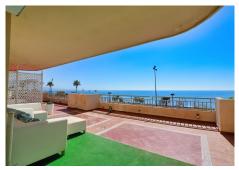

## MIDDLE FLOOR APARTMENT 3 BEDROOMS 2 BATHROOMS IN FUENGIROLA

Fuengirola

REF# R4686679 - 675.000€

| 3    | 2     | 140 m² | 290 m <sup>2</sup> |
|------|-------|--------|--------------------|
| Beds | Baths | Built  | Terrace            |

Welcome to your new home in the exclusive Parque Doña Sofía development! This beachfront apartment offers you an unrivalled living experience with its stunning sea views from every corner. With a total area of ??454 square metres, including a spectacular 290-metre terrace, you can enjoy the sun and the sea like never before. The 130-square-metre usable space is distributed in a spacious entrance hall, a separate kitchen, and three generous bedrooms with fitted wardrobes and direct access to the terrace. The master bedroom has an en-suite bathroom, and there is a second bathroom for added convenience. The property, which has been fully renovated, has electric shutters and is suitable for people with reduced mobility. In addition, it has electric heating, air conditioning, and a parking space included in the price. The complex offers 24-hour security, a doorman, and beautiful garden areas. With a tourist license and demonstrable profitability, this home is a perfect investment. Don't miss out on this unique opportunity!