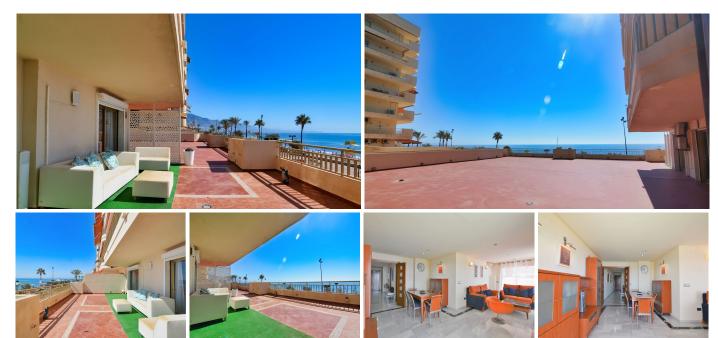

Welcome to your new home in the exclusive Parque Doña Sofía development! This beachfront apartment offers you an unrivalled living experience with its stunning sea views from every corner. With a total area of ??454 square metres, including a spectacular 290-metre terrace, you can enjoy the sun and the sea like never before. The 130-square-metre usable space is distributed in a spacious entrance hall, a separate kitchen, and three generous bedrooms with fitted wardrobes and direct access to the terrace. The master bedroom has an en-suite bathroom, and there is a second bathroom for added convenience. The property, which has been fully renovated, has electric shutters and is suitable for people with reduced mobility. In addition, it has electric heating, air conditioning, and a parking space included in the price. The complex offers 24-hour security, a doorman, and beautiful garden areas. With a tourist license and demonstrable profitability, this home is a perfect investment. Don't miss out on this unique opportunity!