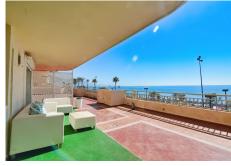

## MIDDLE FLOOR APARTMENT 3 BEDROOMS 2 BATHROOMS IN FUENGIROLA

Fuengirola

REF# R4686679 - 675.000€

| 3    | 2     | 140 m² | 290 m <sup>2</sup> |
|------|-------|--------|--------------------|
| Beds | Baths | Built  | Terrace            |

Welcome to your new home in the exclusive Parque Doña Sofía development! This beachfront apartment offers you an unrivalled living experience with its stunning sea views from every corner. With a total area of ??454 square metres, including a spectacular 290-metre terrace, you can enjoy the sun and the sea like never before. The 130-square-metre usable space is distributed in a spacious entrance hall, a separate kitchen, and three generous bedrooms with fitted wardrobes and direct access to the terrace. The master bedroom has an en-suite bathroom, and there is a second bathroom for added convenience. The property, which has been fully renovated, has electric shutters and is suitable for people with reduced mobility. In addition, it has electric heating, air conditioning, and a parking space included in the price. The complex offers 24-hour security, a doorman, and beautiful garden areas. With a tourist license and demonstrable profitability, this home is a perfect investment. Don't miss out on this unique opportunity!