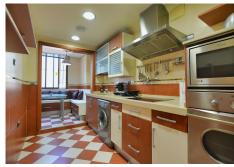

Welcome to your new home in the exclusive Parque Doña Sofía development! This beachfront apartment offers you an unrivalled living experience with its stunning sea views from every corner. With a total area of ??454 square metres, including a spectacular 290-metre terrace, you can enjoy the sun and the sea like never before. The 130-square-metre usable space is distributed in a spacious entrance hall, a separate kitchen, and three generous bedrooms with fitted wardrobes and direct access to the terrace. The master bedroom has an en-suite bathroom, and there is a second bathroom for added convenience. The property, which has been fully renovated, has electric shutters and is suitable for people with reduced mobility. In addition, it has electric heating, air conditioning, and a parking space included in the price. The complex offers 24-hour security, a doorman, and beautiful garden areas. With a tourist license and demonstrable profitability, this home is a perfect investment. Don't miss out on this unique opportunity!