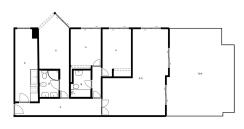

Welcome to your new home in the exclusive Parque Doña Sofía development! This beachfront apartment offers you an unrivalled living experience with its stunning sea views from every corner. With a total area of ??454 square metres, including a spectacular 290-metre terrace, you can enjoy the sun and the sea like never before. The 130-square-metre usable space is distributed in a spacious entrance hall, a separate kitchen, and three generous bedrooms with fitted wardrobes and direct access to the terrace. The master bedroom has an en-suite bathroom, and there is a second bathroom for added convenience. The property, which has been fully renovated, has electric shutters and is suitable for people with reduced mobility. In addition, it has electric heating, air conditioning, and a parking space included in the price. The complex offers 24-hour security, a doorman, and beautiful garden areas. With a tourist license and demonstrable profitability, this home is a perfect investment. Don't miss out on this unique opportunity!