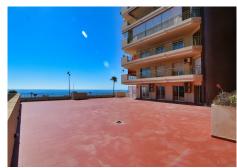

## MIDDLE FLOOR APARTMENT 3 BEDROOMS 2 BATHROOMS IN FUENGIROLA

Fuengirola

REF# R4686679 - 675.000€

| 3    | 2     | 140 m² | 290 m <sup>2</sup> |
|------|-------|--------|--------------------|
| Beds | Baths | Built  | Terrace            |

Welcome to your new home in the exclusive Parque Doña Sofía development! This beachfront apartment offers you an unrivalled living experience with its stunning sea views from every corner. With a total area of ??454 square metres, including a spectacular 290-metre terrace, you can enjoy the sun and the sea like never before. The 130-square-metre usable space is distributed in a spacious entrance hall, a separate kitchen, and three generous bedrooms with fitted wardrobes and direct access to the terrace. The master bedroom has an en-suite bathroom, and there is a second bathroom for added convenience. The property, which has been fully renovated, has electric shutters and is suitable for people with reduced mobility. In addition, it has electric heating, air conditioning, and a parking space included in the price. The complex offers 24-hour security, a doorman, and beautiful garden areas. With a tourist license and demonstrable profitability, this home is a perfect investment. Don't miss out on this unique opportunity!