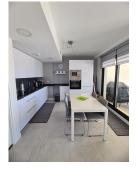

## REF# R4686448 - 365.000€

| 2    | 2     | 77 m <sup>2</sup> | 55 m²   |
|------|-------|-------------------|---------|
| Beds | Baths | Built             | Terrace |

Modern flat with stunning sea views. The property is located in the area of Montealto, in Benalmádena, an ideal area for those looking for a property in an area with a lot of tranquillity, but close to all the necessary services. It also has easy access to the motorway. The residential, built in 2018, has beautiful gardens and communal pool. The flat has 78 smq of interior surface where we find 2 bedrooms, 2 bathrooms, kitchen open to the living room and 2 large terraces, one with an area of 44 sqm and exit from the living room, and the other with an area of 10 sqm and located at the back of the house, with exit from both bedrooms. The property stands out for its great luminosity, modern design and, above all, for its marvellous frontal sea view, which you will be able to enjoy both from the kitchen/living room area and from the big terrace. In this last area, you will be able to enjoy different activities, whether it is a barbecue, a meeting with guests or a pleasant time outdoors with the good weather that characterizes the Costa del Sol? All this, always looking at the sea! The property is furnished and decorated with very good taste and first class qualities, all this respecting the functionality of the spaces. Apart from all this, the sale price includes 2 large parking spaces of 25 m2 and a storage room. It is worth visiting this beautiful property that has it all!