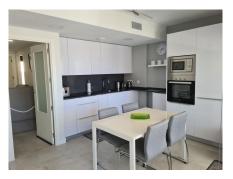

## REF# R4686448 - 365.000€

| 2    | 2     | 77 m <sup>2</sup> | 55 m²   |
|------|-------|-------------------|---------|
| Beds | Baths | Built             | Terrace |

Modern flat with stunning sea views. The property is located in the area of Montealto, in Benalmádena, an ideal area for those looking for a property in an area with a lot of tranquillity, but close to all the necessary services. It also has easy access to the motorway. The residential, built in 2018, has beautiful gardens and communal pool. The flat has 78 smq of interior surface where we find 2 bedrooms, 2 bathrooms, kitchen open to the living room and 2 large terraces, one with an area of 44 sqm and exit from the living room, and the other with an area of 10 sqm and located at the back of the house, with exit from both bedrooms. The property stands out for its great luminosity, modern design and, above all, for its marvellous frontal sea view, which you will be able to enjoy both from the kitchen/living room area and from the big terrace. In this last area, you will be able to enjoy different activities, whether it is a barbecue, a meeting with guests or a pleasant time outdoors with the good weather that characterizes the Costa del Sol? All this, always looking at the sea! The property is furnished and decorated with very good taste and first class qualities, all this respecting the functionality of the spaces. Apart from all this, the sale price includes 2 large parking spaces of 25 m2 and a storage room. It is worth visiting this beautiful property that has it all!