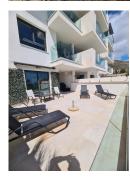

## REF# R4686448 - 365.000€

| 2    | 2     | 77 m <sup>2</sup> | 55 m²   |
|------|-------|-------------------|---------|
| Beds | Baths | Built             | Terrace |

Modern flat with stunning sea views. The property is located in the area of Montealto, in Benalmádena, an ideal area for those looking for a property in an area with a lot of tranquillity, but close to all the necessary services. It also has easy access to the motorway. The residential, built in 2018, has beautiful gardens and communal pool. The flat has 78 smq of interior surface where we find 2 bedrooms, 2 bathrooms, kitchen open to the living room and 2 large terraces, one with an area of 44 sqm and exit from the living room, and the other with an area of 10 sqm and located at the back of the house, with exit from both bedrooms. The property stands out for its great luminosity, modern design and, above all, for its marvellous frontal sea view, which you will be able to enjoy both from the kitchen/living room area and from the big terrace. In this last area, you will be able to enjoy different activities, whether it is a barbecue, a meeting with guests or a pleasant time outdoors with the good weather that characterizes the Costa del Sol? All this, always looking at the sea! The property is furnished and decorated with very good taste and first class qualities, all this respecting the functionality of the spaces. Apart from all this, the sale price includes 2 large parking spaces of 25 m2 and a storage room. It is worth visiting this beautiful property that has it all!