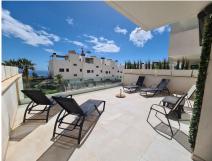

## REF# R4686448 - 365.000€

| 2    | 2     | 77 m <sup>2</sup> | 55 m²   |
|------|-------|-------------------|---------|
| Beds | Baths | Built             | Terrace |

Modern flat with stunning sea views. The property is located in the area of Montealto, in Benalmádena, an ideal area for those looking for a property in an area with a lot of tranquillity, but close to all the necessary services. It also has easy access to the motorway. The residential, built in 2018, has beautiful gardens and communal pool. The flat has 78 smq of interior surface where we find 2 bedrooms, 2 bathrooms, kitchen open to the living room and 2 large terraces, one with an area of 44 sqm and exit from the living room, and the other with an area of 10 sqm and located at the back of the house, with exit from both bedrooms. The property stands out for its great luminosity, modern design and, above all, for its marvellous frontal sea view, which you will be able to enjoy both from the kitchen/living room area and from the big terrace. In this last area, you will be able to enjoy different activities, whether it is a barbecue, a meeting with guests or a pleasant time outdoors with the good weather that characterizes the Costa del Sol? All this, always looking at the sea! The property is furnished and decorated with very good taste and first class qualities, all this respecting the functionality of the spaces. Apart from all this, the sale price includes 2 large parking spaces of 25 m2 and a storage room. It is worth visiting this beautiful property that has it all!