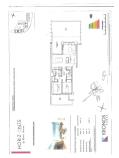

## REF# R4686448 - 365.000€

| 2    | 2     | 77 m <sup>2</sup> | 55 m²   |
|------|-------|-------------------|---------|
| Beds | Baths | Built             | Terrace |

Modern flat with stunning sea views. The property is located in the area of Montealto, in Benalmádena, an ideal area for those looking for a property in an area with a lot of tranquillity, but close to all the necessary services. It also has easy access to the motorway. The residential, built in 2018, has beautiful gardens and communal pool. The flat has 78 smq of interior surface where we find 2 bedrooms, 2 bathrooms, kitchen open to the living room and 2 large terraces, one with an area of 44 sqm and exit from the living room, and the other with an area of 10 sqm and located at the back of the house, with exit from both bedrooms. The property stands out for its great luminosity, modern design and, above all, for its marvellous frontal sea view, which you will be able to enjoy both from the kitchen/living room area and from the big terrace. In this last area, you will be able to enjoy different activities, whether it is a barbecue, a meeting with guests or a pleasant time outdoors with the good weather that characterizes the Costa del Sol? All this, always looking at the sea! The property is furnished and decorated with very good taste and first class qualities, all this respecting the functionality of the spaces. Apart from all this, the sale price includes 2 large parking spaces of 25 m2 and a storage room. It is worth visiting this beautiful property that has it all!