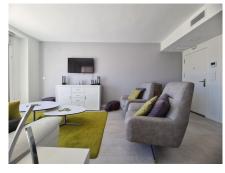

## REF# R4686448 - 365.000€

| 2    | 2     | 77 m <sup>2</sup> | 55 m²   |
|------|-------|-------------------|---------|
| Beds | Baths | Built             | Terrace |

Modern flat with stunning sea views. The property is located in the area of Montealto, in Benalmádena, an ideal area for those looking for a property in an area with a lot of tranquillity, but close to all the necessary services. It also has easy access to the motorway. The residential, built in 2018, has beautiful gardens and communal pool. The flat has 78 smq of interior surface where we find 2 bedrooms, 2 bathrooms, kitchen open to the living room and 2 large terraces, one with an area of 44 sqm and exit from the living room, and the other with an area of 10 sqm and located at the back of the house, with exit from both bedrooms. The property stands out for its great luminosity, modern design and, above all, for its marvellous frontal sea view, which you will be able to enjoy both from the kitchen/living room area and from the big terrace. In this last area, you will be able to enjoy different activities, whether it is a barbecue, a meeting with guests or a pleasant time outdoors with the good weather that characterizes the Costa del Sol? All this, always looking at the sea! The property is furnished and decorated with very good taste and first class qualities, all this respecting the functionality of the spaces. Apart from all this, the sale price includes 2 large parking spaces of 25 m2 and a storage room. It is worth visiting this beautiful property that has it all!