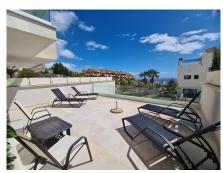

## REF# R4686448 - 365.000€

| 2    | 2     | 77 m <sup>2</sup> | 55 m²   |
|------|-------|-------------------|---------|
| Beds | Baths | Built             | Terrace |

Modern flat with stunning sea views. The property is located in the area of Montealto, in Benalmádena, an ideal area for those looking for a property in an area with a lot of tranquillity, but close to all the necessary services. It also has easy access to the motorway. The residential, built in 2018, has beautiful gardens and communal pool. The flat has 78 smq of interior surface where we find 2 bedrooms, 2 bathrooms, kitchen open to the living room and 2 large terraces, one with an area of 44 sqm and exit from the living room, and the other with an area of 10 sqm and located at the back of the house, with exit from both bedrooms. The property stands out for its great luminosity, modern design and, above all, for its marvellous frontal sea view, which you will be able to enjoy both from the kitchen/living room area and from the big terrace. In this last area, you will be able to enjoy different activities, whether it is a barbecue, a meeting with guests or a pleasant time outdoors with the good weather that characterizes the Costa del Sol? All this, always looking at the sea! The property is furnished and decorated with very good taste and first class qualities, all this respecting the functionality of the spaces. Apart from all this, the sale price includes 2 large parking spaces of 25 m2 and a storage room. It is worth visiting this beautiful property that has it all!