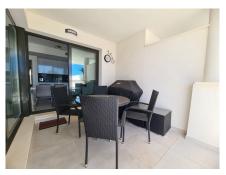

## REF# R4686448 - 365.000€

| 2    | 2     | 77 m <sup>2</sup> | 55 m²   |
|------|-------|-------------------|---------|
| Beds | Baths | Built             | Terrace |

Modern flat with stunning sea views. The property is located in the area of Montealto, in Benalmádena, an ideal area for those looking for a property in an area with a lot of tranquillity, but close to all the necessary services. It also has easy access to the motorway. The residential, built in 2018, has beautiful gardens and communal pool. The flat has 78 smq of interior surface where we find 2 bedrooms, 2 bathrooms, kitchen open to the living room and 2 large terraces, one with an area of 44 sqm and exit from the living room, and the other with an area of 10 sqm and located at the back of the house, with exit from both bedrooms. The property stands out for its great luminosity, modern design and, above all, for its marvellous frontal sea view, which you will be able to enjoy both from the kitchen/living room area and from the big terrace. In this last area, you will be able to enjoy different activities, whether it is a barbecue, a meeting with guests or a pleasant time outdoors with the good weather that characterizes the Costa del Sol? All this, always looking at the sea! The property is furnished and decorated with very good taste and first class qualities, all this respecting the functionality of the spaces. Apart from all this, the sale price includes 2 large parking spaces of 25 m2 and a storage room. It is worth visiting this beautiful property that has it all!