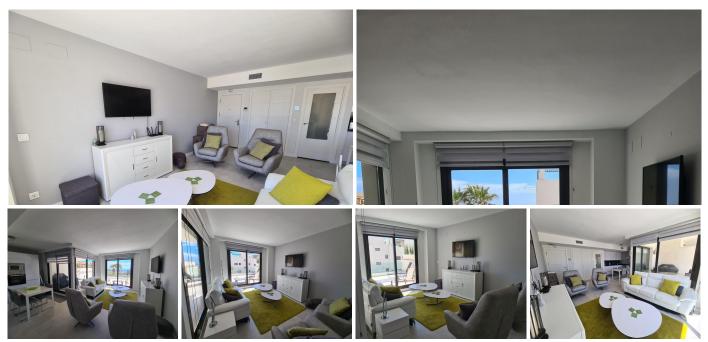

## REF# R4686448 - 365.000€

| 2    | 2     | 77 m <sup>2</sup> | 55 m²   |
|------|-------|-------------------|---------|
| Beds | Baths | Built             | Terrace |

Modern flat with stunning sea views. The property is located in the area of Montealto, in Benalmádena, an ideal area for those looking for a property in an area with a lot of tranquillity, but close to all the necessary services. It also has easy access to the motorway. The residential, built in 2018, has beautiful gardens and communal pool. The flat has 78 smq of interior surface where we find 2 bedrooms, 2 bathrooms, kitchen open to the living room and 2 large terraces, one with an area of 44 sqm and exit from the living room, and the other with an area of 10 sqm and located at the back of the house, with exit from both bedrooms. The property stands out for its great luminosity, modern design and, above all, for its marvellous frontal sea view, which you will be able to enjoy both from the kitchen/living room area and from the big terrace. In this last area, you will be able to enjoy different activities, whether it is a barbecue, a meeting with guests or a pleasant time outdoors with the good weather that characterizes the Costa del Sol? All this, always looking at the sea! The property is furnished and decorated with very good taste and first class qualities, all this respecting the functionality of the spaces. Apart from all this, the sale price includes 2 large parking spaces of 25 m2 and a storage room. It is worth visiting this beautiful property that has it all!