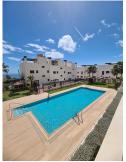

## REF# R4686448 - 365.000€

| 2    | 2     | 77 m <sup>2</sup> | 55 m²   |
|------|-------|-------------------|---------|
| Beds | Baths | Built             | Terrace |

Modern flat with stunning sea views. The property is located in the area of Montealto, in Benalmádena, an ideal area for those looking for a property in an area with a lot of tranquillity, but close to all the necessary services. It also has easy access to the motorway. The residential, built in 2018, has beautiful gardens and communal pool. The flat has 78 smq of interior surface where we find 2 bedrooms, 2 bathrooms, kitchen open to the living room and 2 large terraces, one with an area of 44 sqm and exit from the living room, and the other with an area of 10 sqm and located at the back of the house, with exit from both bedrooms. The property stands out for its great luminosity, modern design and, above all, for its marvellous frontal sea view, which you will be able to enjoy both from the kitchen/living room area and from the big terrace. In this last area, you will be able to enjoy different activities, whether it is a barbecue, a meeting with guests or a pleasant time outdoors with the good weather that characterizes the Costa del Sol? All this, always looking at the sea! The property is furnished and decorated with very good taste and first class qualities, all this respecting the functionality of the spaces. Apart from all this, the sale price includes 2 large parking spaces of 25 m2 and a storage room. It is worth visiting this beautiful property that has it all!