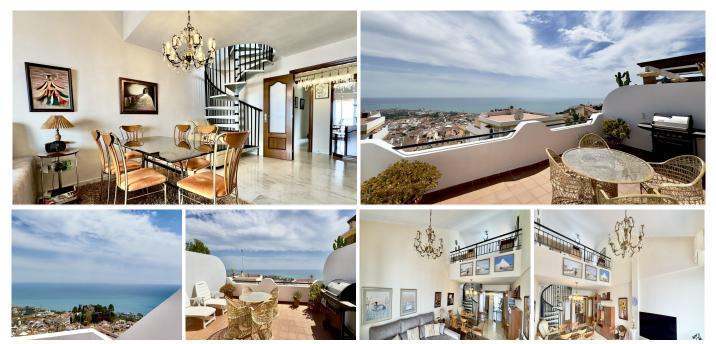

Penthouse with Amazing Sea Views in Benalmádena Pueblo This 3-bedroom, 2-bathroom penthouse is just minutes from the heart of Benalmádena Pueblo. There is a second floor with a study that could also be a bedroom, offering access to large terraces. Enjoy the best of Costa del Sol living with a spacious living and dining area, three good-sized bedrooms, a dedicated office, and sun-filled terraces with panoramic sea and mountain views. You also get your own private garage with access from the street, plenty of storage, and space for a workspace. Located in a cozy community with gardens and a sparkling swimming pool, perfect for relaxing. This penthouse needs a little TLC!