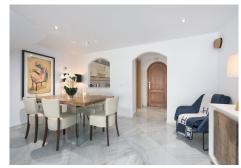

Spacious and centrally located, west facing, two bedroom townhouse with roof terrace and within walking distance of all amenities. Well presented townhouse with two spacious, double ensuite bedrooms, both of which have extensive wardrobes and full ensuite bathrooms, as well as private terraces. The property is arranged across three levels. The ground floor includes a split level lounge with fireplace and sunny west facing terrace. There is a separate kitchen with a utility room, as well as a small guest bathroom. The first floor of the property comprises the two bedroom suites as well as two additional terraces. There is a further rooftop solarium with a shower room, and with sunshine all day. The property is presented fully furnished, and is to be sold alongside an underground parking space. El Palmeral is located within easy walking distance of the amenities of Aloha as well as Puerto Banús. The complex is well established and is currently undergoing exterior renovation. It has well kept private gardens and swimming pools. Viewings encouraged.