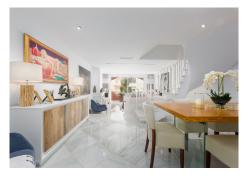

Spacious and centrally located, west facing, two bedroom townhouse with roof terrace and within walking distance of all amenities. Well presented townhouse with two spacious, double ensuite bedrooms, both of which have extensive wardrobes and full ensuite bathrooms, as well as private terraces. The property is arranged across three levels. The ground floor includes a split level lounge with fireplace and sunny west facing terrace. There is a separate kitchen with a utility room, as well as a small guest bathroom. The first floor of the property comprises the two bedroom suites as well as two additional terraces. There is a further rooftop solarium with a shower room, and with sunshine all day. The property is presented fully furnished, and is to be sold alongside an underground parking space. El Palmeral is located within easy walking distance of the amenities of Aloha as well as Puerto Banús. The complex is well established and is currently undergoing exterior renovation. It has well kept private gardens and swimming pools. Viewings encouraged.