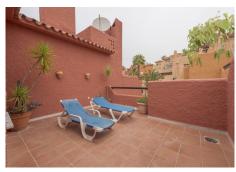

Spacious and centrally located, west facing, two bedroom townhouse with roof terrace and within walking distance of all amenities. Well presented townhouse with two spacious, double ensuite bedrooms, both of which have extensive wardrobes and full ensuite bathrooms, as well as private terraces. The property is arranged across three levels. The ground floor includes a split level lounge with fireplace and sunny west facing terrace. There is a separate kitchen with a utility room, as well as a small guest bathroom. The first floor of the property comprises the two bedroom suites as well as two additional terraces. There is a further rooftop solarium with a shower room, and with sunshine all day. The property is presented fully furnished, and is to be sold alongside an underground parking space. El Palmeral is located within easy walking distance of the amenities of Aloha as well as Puerto Banús. The complex is well established and is currently undergoing exterior renovation. It has well kept private gardens and swimming pools. Viewings encouraged.