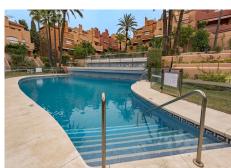

Spacious and centrally located, west facing, two bedroom townhouse with roof terrace and within walking distance of all amenities. Well presented townhouse with two spacious, double ensuite bedrooms, both of which have extensive wardrobes and full ensuite bathrooms, as well as private terraces. The property is arranged across three levels. The ground floor includes a split level lounge with fireplace and sunny west facing terrace. There is a separate kitchen with a utility room, as well as a small guest bathroom. The first floor of the property comprises the two bedroom suites as well as two additional terraces. There is a further rooftop solarium with a shower room, and with sunshine all day. The property is presented fully furnished, and is to be sold alongside an underground parking space. El Palmeral is located within easy walking distance of the amenities of Aloha as well as Puerto Banús. The complex is well established and is currently undergoing exterior renovation. It has well kept private gardens and swimming pools. Viewings encouraged.