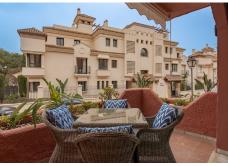

Spacious and centrally located, west facing, two bedroom townhouse with roof terrace and within walking distance of all amenities. Well presented townhouse with two spacious, double ensuite bedrooms, both of which have extensive wardrobes and full ensuite bathrooms, as well as private terraces. The property is arranged across three levels. The ground floor includes a split level lounge with fireplace and sunny west facing terrace. There is a separate kitchen with a utility room, as well as a small guest bathroom. The first floor of the property comprises the two bedroom suites as well as two additional terraces. There is a further rooftop solarium with a shower room, and with sunshine all day. The property is presented fully furnished, and is to be sold alongside an underground parking space. El Palmeral is located within easy walking distance of the amenities of Aloha as well as Puerto Banús. The complex is well established and is currently undergoing exterior renovation. It has well kept private gardens and swimming pools. Viewings encouraged.