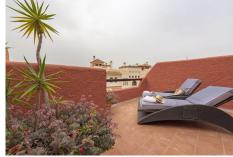

Spacious and centrally located, west facing, two bedroom townhouse with roof terrace and within walking distance of all amenities. Well presented townhouse with two spacious, double ensuite bedrooms, both of which have extensive wardrobes and full ensuite bathrooms, as well as private terraces. The property is arranged across three levels. The ground floor includes a split level lounge with fireplace and sunny west facing terrace. There is a separate kitchen with a utility room, as well as a small guest bathroom. The first floor of the property comprises the two bedroom suites as well as two additional terraces. There is a further rooftop solarium with a shower room, and with sunshine all day. The property is presented fully furnished, and is to be sold alongside an underground parking space. El Palmeral is located within easy walking distance of the amenities of Aloha as well as Puerto Banús. The complex is well established and is currently undergoing exterior renovation. It has well kept private gardens and swimming pools. Viewings encouraged.