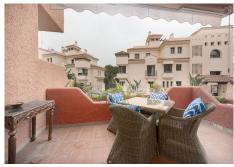

Spacious and centrally located, west facing, two bedroom townhouse with roof terrace and within walking distance of all amenities. Well presented townhouse with two spacious, double ensuite bedrooms, both of which have extensive wardrobes and full ensuite bathrooms, as well as private terraces. The property is arranged across three levels. The ground floor includes a split level lounge with fireplace and sunny west facing terrace. There is a separate kitchen with a utility room, as well as a small guest bathroom. The first floor of the property comprises the two bedroom suites as well as two additional terraces. There is a further rooftop solarium with a shower room, and with sunshine all day. The property is presented fully furnished, and is to be sold alongside an underground parking space. El Palmeral is located within easy walking distance of the amenities of Aloha as well as Puerto Banús. The complex is well established and is currently undergoing exterior renovation. It has well kept private gardens and swimming pools. Viewings encouraged.