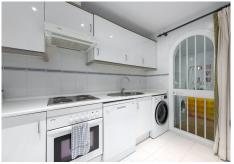

Spacious and centrally located, west facing, two bedroom townhouse with roof terrace and within walking distance of all amenities. Well presented townhouse with two spacious, double ensuite bedrooms, both of which have extensive wardrobes and full ensuite bathrooms, as well as private terraces. The property is arranged across three levels. The ground floor includes a split level lounge with fireplace and sunny west facing terrace. There is a separate kitchen with a utility room, as well as a small guest bathroom. The first floor of the property comprises the two bedroom suites as well as two additional terraces. There is a further rooftop solarium with a shower room, and with sunshine all day. The property is presented fully furnished, and is to be sold alongside an underground parking space. El Palmeral is located within easy walking distance of the amenities of Aloha as well as Puerto Banús. The complex is well established and is currently undergoing exterior renovation. It has well kept private gardens and swimming pools. Viewings encouraged.