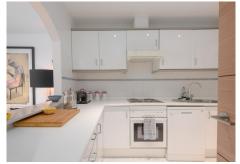

Spacious and centrally located, west facing, two bedroom townhouse with roof terrace and within walking distance of all amenities. Well presented townhouse with two spacious, double ensuite bedrooms, both of which have extensive wardrobes and full ensuite bathrooms, as well as private terraces. The property is arranged across three levels. The ground floor includes a split level lounge with fireplace and sunny west facing terrace. There is a separate kitchen with a utility room, as well as a small guest bathroom. The first floor of the property comprises the two bedroom suites as well as two additional terraces. There is a further rooftop solarium with a shower room, and with sunshine all day. The property is presented fully furnished, and is to be sold alongside an underground parking space. El Palmeral is located within easy walking distance of the amenities of Aloha as well as Puerto Banús. The complex is well established and is currently undergoing exterior renovation. It has well kept private gardens and swimming pools. Viewings encouraged.