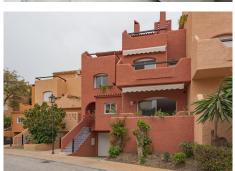

Spacious and centrally located, west facing, two bedroom townhouse with roof terrace and within walking distance of all amenities. Well presented townhouse with two spacious, double ensuite bedrooms, both of which have extensive wardrobes and full ensuite bathrooms, as well as private terraces. The property is arranged across three levels. The ground floor includes a split level lounge with fireplace and sunny west facing terrace. There is a separate kitchen with a utility room, as well as a small guest bathroom. The first floor of the property comprises the two bedroom suites as well as two additional terraces. There is a further rooftop solarium with a shower room, and with sunshine all day. The property is presented fully furnished, and is to be sold alongside an underground parking space. El Palmeral is located within easy walking distance of the amenities of Aloha as well as Puerto Banús. The complex is well established and is currently undergoing exterior renovation. It has well kept private gardens and swimming pools. Viewings encouraged.