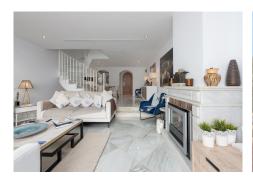

Spacious and centrally located, west facing, two bedroom townhouse with roof terrace and within walking distance of all amenities. Well presented townhouse with two spacious, double ensuite bedrooms, both of which have extensive wardrobes and full ensuite bathrooms, as well as private terraces. The property is arranged across three levels. The ground floor includes a split level lounge with fireplace and sunny west facing terrace. There is a separate kitchen with a utility room, as well as a small guest bathroom. The first floor of the property comprises the two bedroom suites as well as two additional terraces. There is a further rooftop solarium with a shower room, and with sunshine all day. The property is presented fully furnished, and is to be sold alongside an underground parking space. El Palmeral is located within easy walking distance of the amenities of Aloha as well as Puerto Banús. The complex is well established and is currently undergoing exterior renovation. It has well kept private gardens and swimming pools. Viewings encouraged.