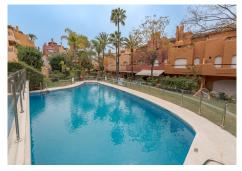

Spacious and centrally located, west facing, two bedroom townhouse with roof terrace and within walking distance of all amenities. Well presented townhouse with two spacious, double ensuite bedrooms, both of which have extensive wardrobes and full ensuite bathrooms, as well as private terraces. The property is arranged across three levels. The ground floor includes a split level lounge with fireplace and sunny west facing terrace. There is a separate kitchen with a utility room, as well as a small guest bathroom. The first floor of the property comprises the two bedroom suites as well as two additional terraces. There is a further rooftop solarium with a shower room, and with sunshine all day. The property is presented fully furnished, and is to be sold alongside an underground parking space. El Palmeral is located within easy walking distance of the amenities of Aloha as well as Puerto Banús. The complex is well established and is currently undergoing exterior renovation. It has well kept private gardens and swimming pools. Viewings encouraged.