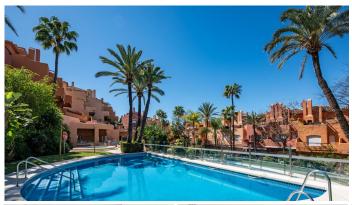

Spacious and centrally located, west facing, two bedroom townhouse with roof terrace and within walking distance of all amenities. Well presented townhouse with two spacious, double ensuite bedrooms, both of which have extensive wardrobes and full ensuite bathrooms, as well as private terraces. The property is arranged across three levels. The ground floor includes a split level lounge with fireplace and sunny west facing terrace. There is a separate kitchen with a utility room, as well as a small guest bathroom. The first floor of the property comprises the two bedroom suites as well as two additional terraces. There is a further rooftop solarium with a shower room, and with sunshine all day. The property is presented fully furnished, and is to be sold alongside an underground parking space. El Palmeral is located within easy walking distance of the amenities of Aloha as well as Puerto Banús. The complex is well established and is currently undergoing exterior renovation. It has well kept private gardens and swimming pools. Viewings encouraged.