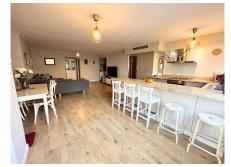

## MIDDLE FLOOR APARTMENT 2 BEDROOMS 1 BATHROOM IN TORREMOLINOS

**Torremolinos** 

REF# R4683940 - 412.000€

| 2    | 1     | 85 m² |
|------|-------|-------|
| Beds | Baths | Built |

Discover this exceptional property in one of the most privileged areas of Malaga. This charming 2-bedroom apartment, completely renovated, offers a unique living experience, combining comfort, beauty and convenience. Upon entering, you will be greeted by a bright and welcoming space, ideal for relaxing or receiving visitors. The two bedrooms offer spaciousness and comfort, perfect for resting peacefully. Additionally, the bathroom is elegantly designed to meet your daily needs with style and functionality. One of the most notable features is the modern air conditioning and heating system, ensuring a pleasant environment all year round. The property also has completely renovated electrical and plumbing installations. You can enjoy the large gardens and the impressive community pool, creating unforgettable moments with your loved ones. Electricity and water are included in the price of the community, giving you comfort and peace of mind. Furthermore, from the home, you can enjoy sea views and quickly access the beach, enjoying the sea breeze and coastal landscapes. The location offers a wide range of entertainment options, with nearby entertainment areas, restaurants and bars to enjoy. Supermarkets such as Mercadona and Supersol are within walking distance, making your daily purchases easier. The presence of a nearby taxi and bus stop guarantees easy access to the entire city. In short, this property is not only a place to live, it is a home where you will find comfort, convenience and beauty in an exceptional environment. Don't miss