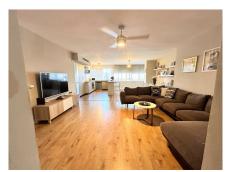

## MIDDLE FLOOR APARTMENT 2 BEDROOMS 1 BATHROOM IN TORREMOLINOS

**Torremolinos** 

REF# R4683940 - 412.000€

| 2    | 1     | 85 m² |
|------|-------|-------|
| Beds | Baths | Built |

Discover this exceptional property in one of the most privileged areas of Malaga. This charming 2-bedroom apartment, completely renovated, offers a unique living experience, combining comfort, beauty and convenience. Upon entering, you will be greeted by a bright and welcoming space, ideal for relaxing or receiving visitors. The two bedrooms offer spaciousness and comfort, perfect for resting peacefully. Additionally, the bathroom is elegantly designed to meet your daily needs with style and functionality. One of the most notable features is the modern air conditioning and heating system, ensuring a pleasant environment all year round. The property also has completely renovated electrical and plumbing installations. You can enjoy the large gardens and the impressive community pool, creating unforgettable moments with your loved ones. Electricity and water are included in the price of the community, giving you comfort and peace of mind. Furthermore, from the home, you can enjoy sea views and quickly access the beach, enjoying the sea breeze and coastal landscapes. The location offers a wide range of entertainment options, with nearby entertainment areas, restaurants and bars to enjoy. Supermarkets such as Mercadona and Supersol are within walking distance, making your daily purchases easier. The presence of a nearby taxi and bus stop guarantees easy access to the entire city. In short, this property is not only a place to live, it is a home where you will find comfort, convenience and beauty in an exceptional environment. Don't miss