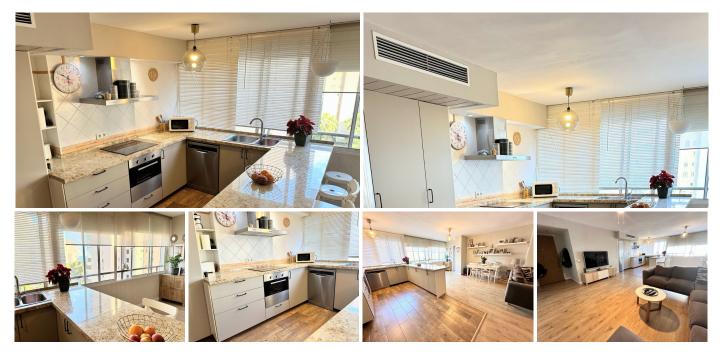

## MIDDLE FLOOR APARTMENT 2 BEDROOMS 1 BATHROOM IN TORREMOLINOS

**Torremolinos** 

REF# R4683940 - 412.000€

| 2    | 1     | 85 m² |
|------|-------|-------|
| Beds | Baths | Built |

Discover this exceptional property in one of the most privileged areas of Malaga. This charming 2-bedroom apartment, completely renovated, offers a unique living experience, combining comfort, beauty and convenience. Upon entering, you will be greeted by a bright and welcoming space, ideal for relaxing or receiving visitors. The two bedrooms offer spaciousness and comfort, perfect for resting peacefully. Additionally, the bathroom is elegantly designed to meet your daily needs with style and functionality. One of the most notable features is the modern air conditioning and heating system, ensuring a pleasant environment all year round. The property also has completely renovated electrical and plumbing installations. You can enjoy the large gardens and the impressive community pool, creating unforgettable moments with your loved ones. Electricity and water are included in the price of the community, giving you comfort and peace of mind. Furthermore, from the home, you can enjoy sea views and quickly access the beach, enjoying the sea breeze and coastal landscapes. The location offers a wide range of entertainment options, with nearby entertainment areas, restaurants and bars to enjoy. Supermarkets such as Mercadona and Supersol are within walking distance, making your daily purchases easier. The presence of a nearby taxi and bus stop guarantees easy access to the entire city. In short, this property is not only a place to live, it is a home where you will find comfort, convenience and beauty in an exceptional environment. Don't miss