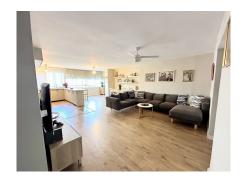

## MIDDLE FLOOR APARTMENT 2 BEDROOMS 1 BATHROOM IN TORREMOLINOS

**Torremolinos** 

REF# R4683940 - 412.000€

| 2    | 1     | 85 m² |
|------|-------|-------|
| Beds | Baths | Built |

Discover this exceptional property in one of the most privileged areas of Malaga. This charming 2-bedroom apartment, completely renovated, offers a unique living experience, combining comfort, beauty and convenience. Upon entering, you will be greeted by a bright and welcoming space, ideal for relaxing or receiving visitors. The two bedrooms offer spaciousness and comfort, perfect for resting peacefully. Additionally, the bathroom is elegantly designed to meet your daily needs with style and functionality. One of the most notable features is the modern air conditioning and heating system, ensuring a pleasant environment all year round. The property also has completely renovated electrical and plumbing installations. You can enjoy the large gardens and the impressive community pool, creating unforgettable moments with your loved ones. Electricity and water are included in the price of the community, giving you comfort and peace of mind. Furthermore, from the home, you can enjoy sea views and quickly access the beach, enjoying the sea breeze and coastal landscapes. The location offers a wide range of entertainment options, with nearby entertainment areas, restaurants and bars to enjoy. Supermarkets such as Mercadona and Supersol are within walking distance, making your daily purchases easier. The presence of a nearby taxi and bus stop guarantees easy access to the entire city. In short, this property is not only a place to live, it is a home where you will find comfort, convenience and beauty in an exceptional environment. Don't miss