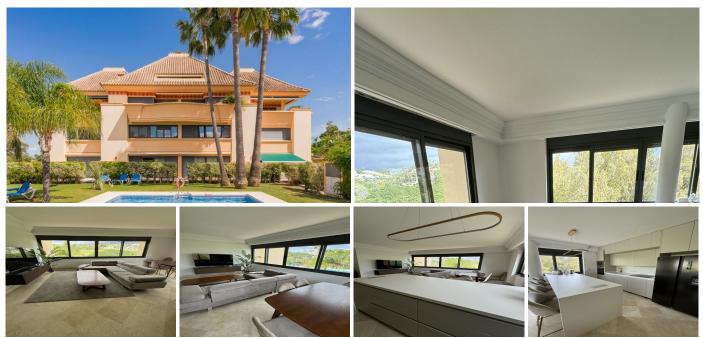

## MIDDLE FLOOR APARTMENT 3 BEDROOMS 2 BATHROOMS IN NUEVA ANDALUCÍA

Nueva Andalucía

## REF# R4683916 - 850.000€

| 3    | 2     | 127 m² |
|------|-------|--------|
| Beds | Baths | Built  |

Exclusive Residence for Sale in Lorcrigolf Urbanization, Nueva Andalucía Immerse yourself in luxury and sophistication with this magnificent property located in the prestigious Lorcrigolf urbanization, in the heart of Nueva Andalucía. With panoramic views of Los Naranjos Golf Course, this recently renovated villa offers a dream lifestyle on the Costa del Sol. Upon entering, you'll be greeted by a spacious and bright living-dining area, designed for both entertainment and relaxation. The modern, fully equipped kitchen with high-end appliances, and the convenient laundry room, add functionality and elegance to the property. Luxury finishes and designer furniture create an atmosphere of refinement in every corner. The residence features three bedrooms, each generously sized and equipped with fitted wardrobes for optimal storage. The master bedroom, with its luxurious en-suite bathroom, offers an oasis of tranquility and privacy. Additionally, the property includes a garage space and a storage room for added convenience. The exclusive urbanization, consisting of only 20 neighbors, offers a peaceful and secure environment, with concierge services, a refreshing swimming pool, and a relaxing sauna. With a privileged location in one of the most sought-after areas of Nueva Andalucía, this villa provides easy and convenient access to a wide range of amenities, including world-renowned golf courses, exclusive beach clubs, gourmet restaurants, and luxury shops. Don't miss the opportunity to acquire this exclusive property and enjoy the finest Mediterranean lifestyle on