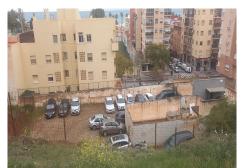

## RESIDENTIAL PLOT IN LOS PACOS

Los Pacos

REF# R4683322 - 1.600.000€

Beds Baths Built Plot

Exceptional Real Estate Investment in El Palo, Málaga! Discover this magnificent urban plot of 2381m2 located on the prestigious Avenue, one of the most sought-after and traditional areas of Málaga. Key Features: Total Area: 2381m2 Zoning and Building Potential: Free Residential: 1840.72 m2t (18 homes) Protected Residential (VPO): 788.88 m2t (8 homes) Total: 2,629.60 m2t of built area. Description: This plot offers a unique opportunity to develop a large-scale residential project in a privileged location. With the capacity to build 18 free-market homes and 8 VPO (Official Protection Homes), the plot presents itself as a real estate investment with significant profit potential. Avenida de Miraflores del Palo is known for its tranquil and residential atmosphere, combining proximity to the coast with the convenience of having all services and amenities within reach. Furthermore, its excellent connection to the center of Málaga and main communication routes make this location a strategic and attractive choice for any residential project. Don't miss the opportunity to invest in this unique plot in El Palo and bring your real estate project to life in one of the most in-demand areas of Málaga. Contact us today for more information and to arrange a visit! Note: All information provided is indicative and non-binding. It is recommended to verify urban planning regulations and technical details with the competent authorities and professionals in the sector before carrying out any construction project.