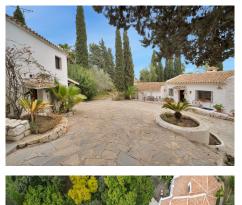

EXCEPTIONAL VILLA FOR SALE IN A TROPICAL ENVIRONMENT Located in Campo de Mijas, there is a Mediterranean-style villa, truly unique in its kind. With a total built area of 435m2 plus 148m2 of outbuildings on a large plot of 5280m2, this property offers a unique opportunity. Featuring 6 bedrooms, each with its own en-suite bathroom, including 2 independent bedrooms, a completely renovated studio, and a bungalow, every corner of this villa has been meticulously designed to provide comfort and privacy. This home stands out for its exclusivity in both size and style, reflecting the essence of a true artist's residence. Furthermore, it boasts a spacious main living room and a cozy kitchen with direct access to the terrace, offering views of the extensive garden and the pool. The property also includes an office, a cellar, a large laundry room next to a storage room, and a covered garage, as well as additional parking spaces. The villa offers spacious terraces overlooking lush tropical gardens and majestic trees. Situated just 3 minutes from Corte Inglés Costa Mijas, the mercadona, and other essential services, and less than 10 minutes from the beach, this house exudes a sense of exclusivity and authenticity. It is more than just a home; it is a luxurious and comfortable retreat in a desirable location. NGS