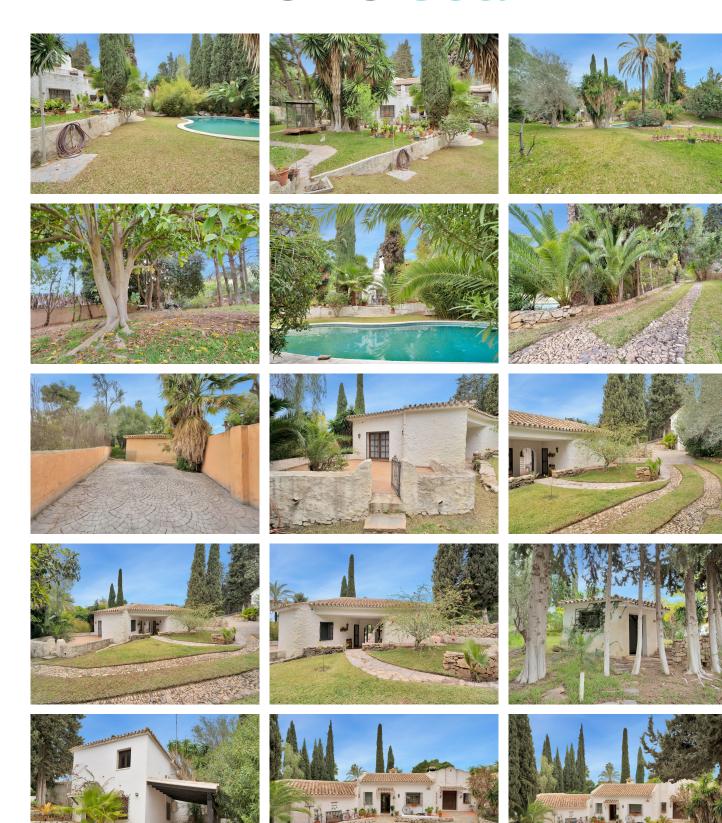

EXCEPTIONAL VILLA FOR SALE IN A TROPICAL ENVIRONMENT Located in Campo de Mijas, there is a Mediterranean-style villa, truly unique in its kind. With a total built area of 435m2 plus 148m2 of outbuildings on a large plot of 5280m2, this property offers a unique opportunity. Featuring 6 bedrooms, each with its own en-suite bathroom, including 2 independent bedrooms, a completely renovated studio, and a bungalow, every corner of this villa has been meticulously designed to provide comfort and privacy. This home stands out for its exclusivity in both size and style, reflecting the essence of a true artist's residence. Furthermore, it boasts a spacious main living room and a cozy kitchen with direct access to the terrace, offering views of the extensive garden and the pool. The property also includes an office, a cellar, a large laundry room next to a storage room, and a covered garage, as well as additional parking spaces. The villa offers spacious terraces overlooking lush tropical gardens and majestic trees. Situated just 3 minutes from Corte Inglés Costa Mijas, the mercadona, and other essential services, and less than 10 minutes from the beach, this house exudes a sense of exclusivity and authenticity. It is more than just a home; it is a luxurious and comfortable retreat in a desirable location. NGS