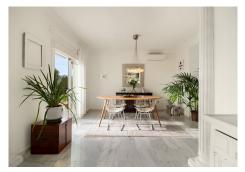

#### REF# R4682056 - 389.000€

| 2    | 2     | 154 m² |
|------|-------|--------|
| Beds | Baths | Built  |

Welcome to this fantastic two bedroom west facing townhouse located on the fantastic urbanization Cerros del Lago Istán, overlooking Lake Istán. Less than ten minutes drive from Marbella, Puerto Banús and all amenities such as commercial, restaurants, schools and more. From the terraced house there are magnificent panoramic views over the forested valleys as well as Lake Istan and the Mediterranean Sea. Distributed over two floors, the property consists, on the upper floor, of: entrance hall, living room with fireplace, dining room, fully equipped open kitchen with breakfast area and access to a patio. Downstairs is the master bedroom with en-suite bathroom with shower and private balcony with breathtaking lake views, the second bedroom with private balcony and a bathroom. You also have a wonderful lush private garden with a patio located high up with magical views.