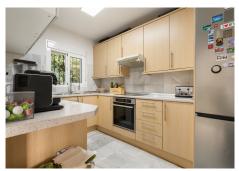

#### REF# R4682056 - 389.000€

| 2    | 2     | 154 m² |
|------|-------|--------|
| Beds | Baths | Built  |

Welcome to this fantastic two bedroom west facing townhouse located on the fantastic urbanization Cerros del Lago Istán, overlooking Lake Istán. Less than ten minutes drive from Marbella, Puerto Banús and all amenities such as commercial, restaurants, schools and more. From the terraced house there are magnificent panoramic views over the forested valleys as well as Lake Istan and the Mediterranean Sea. Distributed over two floors, the property consists, on the upper floor, of: entrance hall, living room with fireplace, dining room, fully equipped open kitchen with breakfast area and access to a patio. Downstairs is the master bedroom with en-suite bathroom with shower and private balcony with breathtaking lake views, the second bedroom with private balcony and a bathroom. You also have a wonderful lush private garden with a patio located high up with magical views.