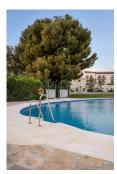

#### REF# R4682056 - 389.000€

| 2    | 2     | 154 m² |
|------|-------|--------|
| Beds | Baths | Built  |

Welcome to this fantastic two bedroom west facing townhouse located on the fantastic urbanization Cerros del Lago Istán, overlooking Lake Istán. Less than ten minutes drive from Marbella, Puerto Banús and all amenities such as commercial, restaurants, schools and more. From the terraced house there are magnificent panoramic views over the forested valleys as well as Lake Istan and the Mediterranean Sea. Distributed over two floors, the property consists, on the upper floor, of: entrance hall, living room with fireplace, dining room, fully equipped open kitchen with breakfast area and access to a patio. Downstairs is the master bedroom with en-suite bathroom with shower and private balcony with breathtaking lake views, the second bedroom with private balcony and a bathroom. You also have a wonderful lush private garden with a patio located high up with magical views.