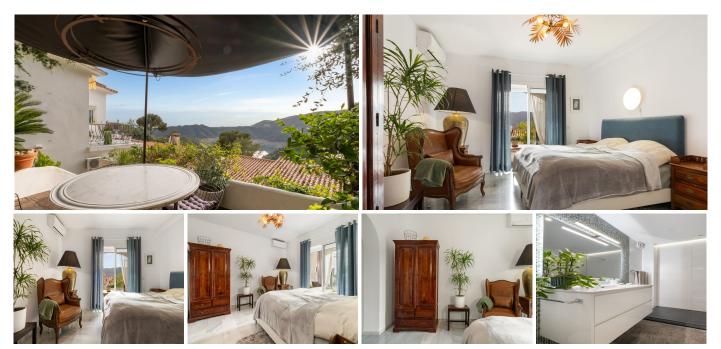

#### REF# R4682056 - 389.000€

| 2    | 2     | 154 m² |
|------|-------|--------|
| Beds | Baths | Built  |

Welcome to this fantastic two bedroom west facing townhouse located on the fantastic urbanization Cerros del Lago Istán, overlooking Lake Istán. Less than ten minutes drive from Marbella, Puerto Banús and all amenities such as commercial, restaurants, schools and more. From the terraced house there are magnificent panoramic views over the forested valleys as well as Lake Istan and the Mediterranean Sea. Distributed over two floors, the property consists, on the upper floor, of: entrance hall, living room with fireplace, dining room, fully equipped open kitchen with breakfast area and access to a patio. Downstairs is the master bedroom with en-suite bathroom with shower and private balcony with breathtaking lake views, the second bedroom with private balcony and a bathroom. You also have a wonderful lush private garden with a patio located high up with magical views.