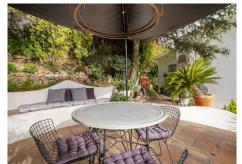

#### REF# R4682056 - 389.000€

| 2    | 2     | 154 m² |
|------|-------|--------|
| Beds | Baths | Built  |

Welcome to this fantastic two bedroom west facing townhouse located on the fantastic urbanization Cerros del Lago Istán, overlooking Lake Istán. Less than ten minutes drive from Marbella, Puerto Banús and all amenities such as commercial, restaurants, schools and more. From the terraced house there are magnificent panoramic views over the forested valleys as well as Lake Istan and the Mediterranean Sea. Distributed over two floors, the property consists, on the upper floor, of: entrance hall, living room with fireplace, dining room, fully equipped open kitchen with breakfast area and access to a patio. Downstairs is the master bedroom with en-suite bathroom with shower and private balcony with breathtaking lake views, the second bedroom with private balcony and a bathroom. You also have a wonderful lush private garden with a patio located high up with magical views.