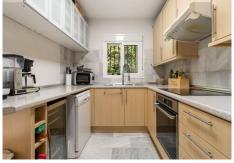

#### REF# R4682056 - 389.000€

| 2    | 2     | 154 m² |
|------|-------|--------|
| Beds | Baths | Built  |

Welcome to this fantastic two bedroom west facing townhouse located on the fantastic urbanization Cerros del Lago Istán, overlooking Lake Istán. Less than ten minutes drive from Marbella, Puerto Banús and all amenities such as commercial, restaurants, schools and more. From the terraced house there are magnificent panoramic views over the forested valleys as well as Lake Istan and the Mediterranean Sea. Distributed over two floors, the property consists, on the upper floor, of: entrance hall, living room with fireplace, dining room, fully equipped open kitchen with breakfast area and access to a patio. Downstairs is the master bedroom with en-suite bathroom with shower and private balcony with breathtaking lake views, the second bedroom with private balcony and a bathroom. You also have a wonderful lush private garden with a patio located high up with magical views.