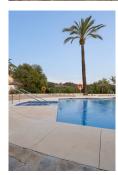

#### REF# R4682056 - 389.000€

| 2    | 2     | 154 m² |
|------|-------|--------|
| Beds | Baths | Built  |

Welcome to this fantastic two bedroom west facing townhouse located on the fantastic urbanization Cerros del Lago Istán, overlooking Lake Istán. Less than ten minutes drive from Marbella, Puerto Banús and all amenities such as commercial, restaurants, schools and more. From the terraced house there are magnificent panoramic views over the forested valleys as well as Lake Istan and the Mediterranean Sea. Distributed over two floors, the property consists, on the upper floor, of: entrance hall, living room with fireplace, dining room, fully equipped open kitchen with breakfast area and access to a patio. Downstairs is the master bedroom with en-suite bathroom with shower and private balcony with breathtaking lake views, the second bedroom with private balcony and a bathroom. You also have a wonderful lush private garden with a patio located high up with magical views.