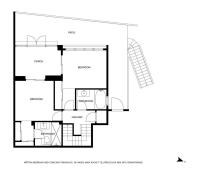

#### REF# R4682056 - 389.000€

| 2    | 2     | 154 m² |
|------|-------|--------|
| Beds | Baths | Built  |

Welcome to this fantastic two bedroom west facing townhouse located on the fantastic urbanization Cerros del Lago Istán, overlooking Lake Istán. Less than ten minutes drive from Marbella, Puerto Banús and all amenities such as commercial, restaurants, schools and more. From the terraced house there are magnificent panoramic views over the forested valleys as well as Lake Istan and the Mediterranean Sea. Distributed over two floors, the property consists, on the upper floor, of: entrance hall, living room with fireplace, dining room, fully equipped open kitchen with breakfast area and access to a patio. Downstairs is the master bedroom with en-suite bathroom with shower and private balcony with breathtaking lake views, the second bedroom with private balcony and a bathroom. You also have a wonderful lush private garden with a patio located high up with magical views.