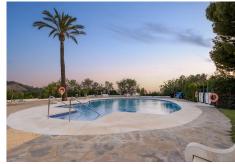

#### REF# R4682056 - 389.000€

| 2    | 2     | 154 m² |
|------|-------|--------|
| Beds | Baths | Built  |

Welcome to this fantastic two bedroom west facing townhouse located on the fantastic urbanization Cerros del Lago Istán, overlooking Lake Istán. Less than ten minutes drive from Marbella, Puerto Banús and all amenities such as commercial, restaurants, schools and more. From the terraced house there are magnificent panoramic views over the forested valleys as well as Lake Istan and the Mediterranean Sea. Distributed over two floors, the property consists, on the upper floor, of: entrance hall, living room with fireplace, dining room, fully equipped open kitchen with breakfast area and access to a patio. Downstairs is the master bedroom with en-suite bathroom with shower and private balcony with breathtaking lake views, the second bedroom with private balcony and a bathroom. You also have a wonderful lush private garden with a patio located high up with magical views.