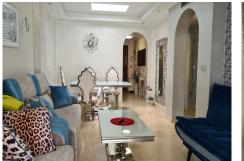

## REF# R4678687 - 320.000€

| 2    | 2     | 85 m² | 112 m <sup>2</sup> |
|------|-------|-------|--------------------|
| Beds | Baths | Built | Terrace            |

In the urbanization El Pilar, in the area with the same name and with fantastic views from the roof terrace, we find this bright flat with 2 bedrooms and 2 complete bathrooms. After entering the gated community and parking our vehicle in the interior parking spaces, we can choose whether to go up to the flat by lift or by the stairs. As soon as we enter the flat we find a short corridor and to the right an elegant kitchen, very luminous and with all the services to enjoy cooking. At the front of the hallway and with unbeatable natural light, is the dining room area open to the living room. Crossing the living room we access the terrace with open views to the garden and swimming pool of the adjoining urbanization. Halfway through the living room, a corridor opens to the left and right. On the right side we find a complete bathroom with bathtub and at the end of the corridor the master bedroom with access to a small terrace. On the other side we find a bathroom with a practical shower, and at the end another bedroom, of generous dimensions. A sliding door leads to an enclosed terrace which is currently used as an office. Leaving the living room onto the terrace, a spiral staircase leads to the roof terrace. The entire surface of the roof terrace is functional, which means that there are a multitude of possibilities to enjoy it. From the roof terrace we have 360° views of the whole area. At the entrance to the urbanisation from the road is the El Pilar shopping centre, with restaurants, cafeteria, bars, supermarket, gymnasium, notary's office, golf shop, etc... Its location between Estepona