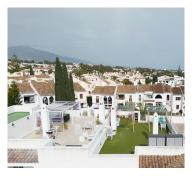

## REF# R4678687 - 320.000€

| 2    | 2     | 85 m² | 112 m <sup>2</sup> |
|------|-------|-------|--------------------|
| Beds | Baths | Built | Terrace            |

In the urbanization El Pilar, in the area with the same name and with fantastic views from the roof terrace, we find this bright flat with 2 bedrooms and 2 complete bathrooms. After entering the gated community and parking our vehicle in the interior parking spaces, we can choose whether to go up to the flat by lift or by the stairs. As soon as we enter the flat we find a short corridor and to the right an elegant kitchen, very luminous and with all the services to enjoy cooking. At the front of the hallway and with unbeatable natural light, is the dining room area open to the living room. Crossing the living room we access the terrace with open views to the garden and swimming pool of the adjoining urbanization. Halfway through the living room, a corridor opens to the left and right. On the right side we find a complete bathroom with bathtub and at the end of the corridor the master bedroom with access to a small terrace. On the other side we find a bathroom with a practical shower, and at the end another bedroom, of generous dimensions. A sliding door leads to an enclosed terrace which is currently used as an office. Leaving the living room onto the terrace, a spiral staircase leads to the roof terrace. The entire surface of the roof terrace is functional, which means that there are a multitude of possibilities to enjoy it. From the roof terrace we have 360° views of the whole area. At the entrance to the urbanisation from the road is the El Pilar shopping centre, with restaurants, cafeteria, bars, supermarket, gymnasium, notary's office, golf shop, etc... Its location between Estepona

centre and Marbella is unbeatable. HP1