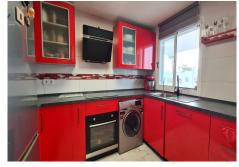

## REF# R4678687 - 320.000€

| 2    | 2     | 85 m² | 112 m <sup>2</sup> |
|------|-------|-------|--------------------|
| Beds | Baths | Built | Terrace            |

In the urbanization El Pilar, in the area with the same name and with fantastic views from the roof terrace, we find this bright flat with 2 bedrooms and 2 complete bathrooms. After entering the gated community and parking our vehicle in the interior parking spaces, we can choose whether to go up to the flat by lift or by the stairs. As soon as we enter the flat we find a short corridor and to the right an elegant kitchen, very luminous and with all the services to enjoy cooking. At the front of the hallway and with unbeatable natural light, is the dining room area open to the living room. Crossing the living room we access the terrace with open views to the garden and swimming pool of the adjoining urbanization. Halfway through the living room, a corridor opens to the left and right. On the right side we find a complete bathroom with bathtub and at the end of the corridor the master bedroom with access to a small terrace. On the other side we find a bathroom with a practical shower, and at the end another bedroom, of generous dimensions. A sliding door leads to an enclosed terrace which is currently used as an office. Leaving the living room onto the terrace, a spiral staircase leads to the roof terrace. The entire surface of the roof terrace is functional, which means that there are a multitude of possibilities to enjoy it. From the roof terrace we have 360° views of the whole area. At the entrance to the urbanisation from the road is the El Pilar shopping centre, with restaurants, cafeteria, bars, supermarket, gymnasium, notary's office, golf shop, etc... Its location between Estepona