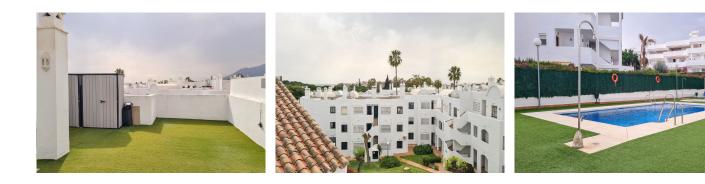

## REF# R4678687 - 320.000€

| 2    | 2     | 85 m² | 112 m <sup>2</sup> |
|------|-------|-------|--------------------|
| Beds | Baths | Built | Terrace            |

In the urbanization El Pilar, in the area with the same name and with fantastic views from the roof terrace, we find this bright flat with 2 bedrooms and 2 complete bathrooms. After entering the gated community and parking our vehicle in the interior parking spaces, we can choose whether to go up to the flat by lift or by the stairs. As soon as we enter the flat we find a short corridor and to the right an elegant kitchen, very luminous and with all the services to enjoy cooking. At the front of the hallway and with unbeatable natural light, is the dining room area open to the living room. Crossing the living room we access the terrace with open views to the garden and swimming pool of the adjoining urbanization. Halfway through the living room, a corridor opens to the left and right. On the right side we find a complete bathroom with bathtub and at the end of the corridor the master bedroom with access to a small terrace. On the other side we find a bathroom with a practical shower, and at the end another bedroom, of generous dimensions. A sliding door leads to an enclosed terrace which is currently used as an office. Leaving the living room onto the terrace, a spiral staircase leads to the roof terrace. The entire surface of the roof terrace is functional, which means that there are a multitude of possibilities to enjoy it. From the roof terrace we have 360° views of the whole area. At the entrance to the urbanisation from the road is the El Pilar shopping centre, with restaurants, cafeteria, bars, supermarket, gymnasium, notary's office, golf shop, etc... Its location between Estepona