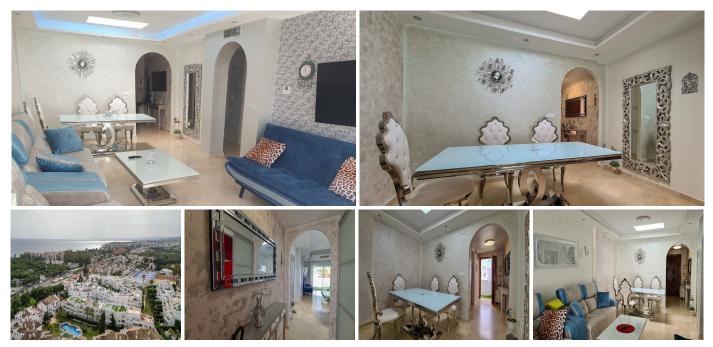

## REF# R4678687 - 320.000€

| 2    | 2     | 85 m² | 112 m <sup>2</sup> |
|------|-------|-------|--------------------|
| Beds | Baths | Built | Terrace            |

In the urbanization El Pilar, in the area with the same name and with fantastic views from the roof terrace, we find this bright flat with 2 bedrooms and 2 complete bathrooms. After entering the gated community and parking our vehicle in the interior parking spaces, we can choose whether to go up to the flat by lift or by the stairs. As soon as we enter the flat we find a short corridor and to the right an elegant kitchen, very luminous and with all the services to enjoy cooking. At the front of the hallway and with unbeatable natural light, is the dining room area open to the living room. Crossing the living room we access the terrace with open views to the garden and swimming pool of the adjoining urbanization. Halfway through the living room, a corridor opens to the left and right. On the right side we find a complete bathroom with bathtub and at the end of the corridor the master bedroom with access to a small terrace. On the other side we find a bathroom with a practical shower, and at the end another bedroom, of generous dimensions. A sliding door leads to an enclosed terrace which is currently used as an office. Leaving the living room onto the terrace, a spiral staircase leads to the roof terrace. The entire surface of the roof terrace is functional, which means that there are a multitude of possibilities to enjoy it. From the roof terrace we have 360° views of the whole area. At the entrance to the urbanisation from the road is the El Pilar shopping centre, with restaurants, cafeteria, bars, supermarket, gymnasium, notary's office, golf shop, etc... Its location between Estepona