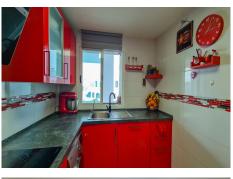

## REF# R4678687 - 320.000€

| 2    | 2     | 85 m² | 112 m <sup>2</sup> |
|------|-------|-------|--------------------|
| Beds | Baths | Built | Terrace            |

In the urbanization El Pilar, in the area with the same name and with fantastic views from the roof terrace, we find this bright flat with 2 bedrooms and 2 complete bathrooms. After entering the gated community and parking our vehicle in the interior parking spaces, we can choose whether to go up to the flat by lift or by the stairs. As soon as we enter the flat we find a short corridor and to the right an elegant kitchen, very luminous and with all the services to enjoy cooking. At the front of the hallway and with unbeatable natural light, is the dining room area open to the living room. Crossing the living room we access the terrace with open views to the garden and swimming pool of the adjoining urbanization. Halfway through the living room, a corridor opens to the left and right. On the right side we find a complete bathroom with bathtub and at the end of the corridor the master bedroom with access to a small terrace. On the other side we find a bathroom with a practical shower, and at the end another bedroom, of generous dimensions. A sliding door leads to an enclosed terrace which is currently used as an office. Leaving the living room onto the terrace, a spiral staircase leads to the roof terrace. The entire surface of the roof terrace is functional, which means that there are a multitude of possibilities to enjoy it. From the roof terrace we have 360° views of the whole area. At the entrance to the urbanisation from the road is the El Pilar shopping centre, with restaurants, cafeteria, bars, supermarket, gymnasium, notary's office, golf shop, etc... Its location between Estepona