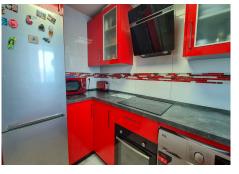

## REF# R4678687 - 320.000€

| 2    | 2     | 85 m² | 112 m <sup>2</sup> |
|------|-------|-------|--------------------|
| Beds | Baths | Built | Terrace            |

In the urbanization El Pilar, in the area with the same name and with fantastic views from the roof terrace, we find this bright flat with 2 bedrooms and 2 complete bathrooms. After entering the gated community and parking our vehicle in the interior parking spaces, we can choose whether to go up to the flat by lift or by the stairs. As soon as we enter the flat we find a short corridor and to the right an elegant kitchen, very luminous and with all the services to enjoy cooking. At the front of the hallway and with unbeatable natural light, is the dining room area open to the living room. Crossing the living room we access the terrace with open views to the garden and swimming pool of the adjoining urbanization. Halfway through the living room, a corridor opens to the left and right. On the right side we find a complete bathroom with bathtub and at the end of the corridor the master bedroom with access to a small terrace. On the other side we find a bathroom with a practical shower, and at the end another bedroom, of generous dimensions. A sliding door leads to an enclosed terrace which is currently used as an office. Leaving the living room onto the terrace, a spiral staircase leads to the roof terrace. The entire surface of the roof terrace is functional, which means that there are a multitude of possibilities to enjoy it. From the roof terrace we have 360° views of the whole area. At the entrance to the urbanisation from the road is the El Pilar shopping centre, with restaurants, cafeteria, bars, supermarket, gymnasium, notary's office, golf shop, etc... Its location between Estepona