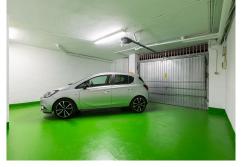

We are very pleased to present this magnificent semi-detached house located just 80 meters from the best beach in Marbella where we find the most exclusive beach clubs such as Looma, Bonos Beach or Dune among others. The house is divided into 2 floors plus a basement and Solarium. It is also almost surrounded by a beautiful garden that we can admire from the porch or the 2 terraces on the upper floors. The property has been completely renovated and decorated with exquisite taste, in fact the furniture and fixtures are brand new so you can move in or rent it immediately. On the first floor we find a cozy living room with a dining room connected to the modern and practical kitchen. From here a staircase connects us to the upper floor and the basement-garage. From the bedrooms on the upper floor we have beautiful views of the Mediterranean and we will enjoy unforgettable evenings in the solarium. The area has a great projection, just 200 meters away is the most exclusive development on the coast, called Dunique. We also have all kinds of services that we can access by walking in less than 10 minutes, The airport is 30 minutes away by car and Marbella is only 6 minutes away.