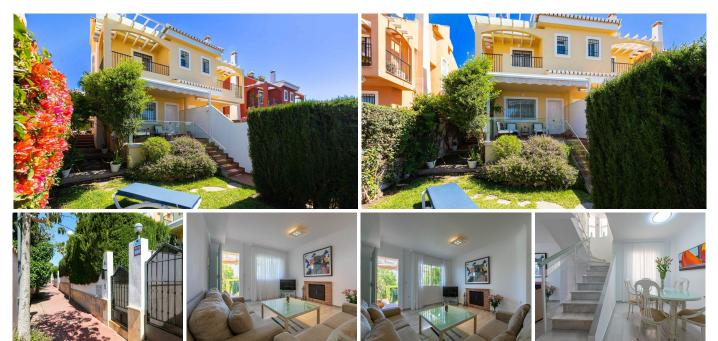

#### SEMI-DETACHED HOUSE 4 BEDROOMS 3 BATHROOMS IN COSTABELLA

Costabella

REF# R4677823 - 1.490.000€

| 4    | 3     | 171 m² | 215 m <sup>2</sup> | 25 m²   |
|------|-------|--------|--------------------|---------|
| Beds | Baths | Built  | Plot               | Terrace |

We are very pleased to present this magnificent semi-detached house located just 80 meters from the best beach in Marbella where we find the most exclusive beach clubs such as Looma, Bonos Beach or Dune among others. The house is divided into 2 floors plus a basement and Solarium. It is also almost surrounded by a beautiful garden that we can admire from the porch or the 2 terraces on the upper floors. The property has been completely renovated and decorated with exquisite taste, in fact the furniture and fixtures are brand new so you can move in or rent it immediately. On the first floor we find a cozy living room with a dining room connected to the modern and practical kitchen. From here a staircase connects us to the upper floor and the basement-garage. From the bedrooms on the upper floor we have beautiful views of the Mediterranean and we will enjoy unforgettable evenings in the solarium. The area has a great projection, just 200 meters away is the most exclusive development on the coast, called Dunique. We also have all kinds of services that we can access by walking in less than 10 minutes, The airport is 30 minutes away by car and Marbella is only 6 minutes away.