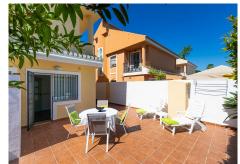

#### SEMI-DETACHED HOUSE 4 BEDROOMS 3 BATHROOMS IN COSTABELLA

Costabella

REF# R4677823 - 1.490.000€

| 4    | 3     | 171 m² | 215 m <sup>2</sup> | 25 m²   |
|------|-------|--------|--------------------|---------|
| Beds | Baths | Built  | Plot               | Terrace |

We are very pleased to present this magnificent semi-detached house located just 80 meters from the best beach in Marbella where we find the most exclusive beach clubs such as Looma, Bonos Beach or Dune among others. The house is divided into 2 floors plus a basement and Solarium. It is also almost surrounded by a beautiful garden that we can admire from the porch or the 2 terraces on the upper floors. The property has been completely renovated and decorated with exquisite taste, in fact the furniture and fixtures are brand new so you can move in or rent it immediately. On the first floor we find a cozy living room with a dining room connected to the modern and practical kitchen. From here a staircase connects us to the upper floor and the basement-garage. From the bedrooms on the upper floor we have beautiful views of the Mediterranean and we will enjoy unforgettable evenings in the solarium. The area has a great projection, just 200 meters away is the most exclusive development on the coast, called Dunique. We also have all kinds of services that we can access by walking in less than 10 minutes, The airport is 30 minutes away by car and Marbella is only 6 minutes away.