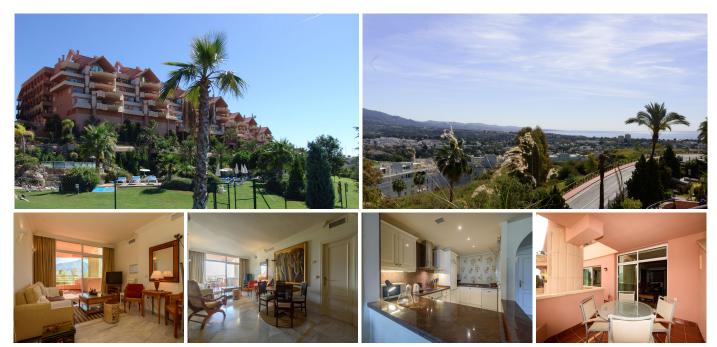

## MIDDLE FLOOR APARTMENT 2 BEDROOMS 2 BATHROOMS IN NUEVA ANDALUCÍA

Nueva Andalucía

REF# R4677334 - 475.000€

| 2    | 2     | 93 m² | 24 m²   |
|------|-------|-------|---------|
| Beds | Baths | Built | Terrace |

Enchanting apartment with spectacular views. Ample apartment with views to the Mediterranean Sea, the Marbella mountain and Las Brisas Golf. The apartment located in Magna Marbella urbanization offers a modern living with underfloor througout with individual settings. The terrace which is partially covered is ideal for alfresco dining. The master bedroom has an ensuite bathroom with Jacuzzi bath and a direct access to the terrace. The second bedroom enjoys a shared bathroom with a shower. The kitchen open to the living room is cozy. The urbanization offers a choice of swimming pools including a cascade feature and views to the golf course. An underground parking and storage room complete this attactive apartment. The facades of the urbanization are currently undergoing a major refit (already paid for) and will look spectacular after the maintenance work. Magna Marblla Golf membership (2X) are available by separate negociation.