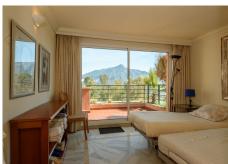

## MIDDLE FLOOR APARTMENT 2 BEDROOMS 2 BATHROOMS IN NUEVA ANDALUCÍA

Nueva Andalucía

REF# R4677334 - 475.000€

| 2    | 2     | 93 m² | 24 m²   |
|------|-------|-------|---------|
| Beds | Baths | Built | Terrace |

Enchanting apartment with spectacular views. Ample apartment with views to the Mediterranean Sea, the Marbella mountain and Las Brisas Golf. The apartment located in Magna Marbella urbanization offers a modern living with underfloor througout with individual settings. The terrace which is partially covered is ideal for alfresco dining. The master bedroom has an ensuite bathroom with Jacuzzi bath and a direct access to the terrace. The second bedroom enjoys a shared bathroom with a shower. The kitchen open to the living room is cozy. The urbanization offers a choice of swimming pools including a cascade feature and views to the golf course. An underground parking and storage room complete this attactive apartment. The facades of the urbanization are currently undergoing a major refit (already paid for) and will look spectacular after the maintenance work. Magna Marblla Golf membership (2X) are available by separate negociation.