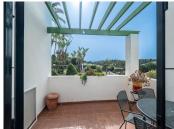

A well presented elevated ground-floor apartment has panoramic views of mountains and a golf course. It is located in the popular Alhaurin Golf development and comes fully furnished with nice furniture. The property comprises a hallway, lounge diner with access to a private terrace, fully fitted kitchen, master bedroom with fitted wardrobes and an ensuite bathroom, guest double bedroom with fitted wardrobes and a guest bathroom. Besides the on-site clubhouse, several bars and restaurants are within walking distance. The features include a lift, fitted wardrobes, marble floors, a solarium, private terraces, hot/cold air conditioning, double glazing, security bars and a bus route. This is an excellent investment opportunity with the potential to generate extra income from a robust rental market in both short and long-term lets. Access to the coast/beach takes about 20 minutes, and the airport takes 30 minutes. The popular Pueblos of Coin and Alhaurin El Grande are within a 10-minute drive. Ground Floor Apartment, Alhaurin Golf, Costa del Sol. 2 Bedrooms, 2 Bathrooms, Built 93 m². Setting: Urbanisation. Condition: Excellent. Pool: Communal. Climate Control: Air Conditioning. Views: Mountain, Golf, Country, Panoramic, Garden, Pool. Features: Lift, Fitted Wardrobes, Near Transport, Private Terrace, Storage Room, Ensuite Bathroom, Marble Flooring, Double Glazing, Restaurant On Site. Furniture: Fully Furnished. Kitchen: Fully Fitted. Garden: Communal. Security: Gated Complex. Parking: Open, Communal, Private. Utilities: Electricity, Drinkable Water.