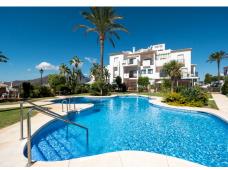

A well presented elevated ground-floor apartment has panoramic views of mountains and a golf course. It is located in the popular Alhaurin Golf development and comes fully furnished with nice furniture. The property comprises a hallway, lounge diner with access to a private terrace, fully fitted kitchen, master bedroom with fitted wardrobes and an ensuite bathroom, guest double bedroom with fitted wardrobes and a guest bathroom. Besides the on-site clubhouse, several bars and restaurants are within walking distance. The features include a lift, fitted wardrobes, marble floors, a solarium, private terraces, hot/cold air conditioning, double glazing, security bars and a bus route. This is an excellent investment opportunity with the potential to generate extra income from a robust rental market in both short and long-term lets. Access to the coast/beach takes about 20 minutes, and the airport takes 30 minutes. The popular Pueblos of Coin and Alhaurin El Grande are within a 10-minute drive. Ground Floor Apartment, Alhaurin Golf, Costa del Sol. 2 Bedrooms, 2 Bathrooms, Built 93 m². Setting: Urbanisation. Condition: Excellent. Pool: Communal. Climate Control: Air Conditioning. Views: Mountain, Golf, Country, Panoramic, Garden, Pool. Features: Lift, Fitted Wardrobes, Near Transport, Private Terrace, Storage Room, Ensuite Bathroom, Marble Flooring, Double Glazing, Restaurant On Site. Furniture: Fully Furnished. Kitchen: Fully Fitted. Garden: Communal. Security: Gated Complex. Parking: Open, Communal, Private. Utilities: Electricity, Drinkable Water.