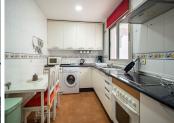

A well presented elevated ground-floor apartment has panoramic views of mountains and a golf course. It is located in the popular Alhaurin Golf development and comes fully furnished with nice furniture. The property comprises a hallway, lounge diner with access to a private terrace, fully fitted kitchen, master bedroom with fitted wardrobes and an ensuite bathroom, guest double bedroom with fitted wardrobes and a guest bathroom. Besides the on-site clubhouse, several bars and restaurants are within walking distance. The features include a lift, fitted wardrobes, marble floors, a solarium, private terraces, hot/cold air conditioning, double glazing, security bars and a bus route. This is an excellent investment opportunity with the potential to generate extra income from a robust rental market in both short and long-term lets. Access to the coast/beach takes about 20 minutes, and the airport takes 30 minutes. The popular Pueblos of Coin and Alhaurin El Grande are within a 10-minute drive. Ground Floor Apartment, Alhaurin Golf, Costa del Sol. 2 Bedrooms, 2 Bathrooms, Built 93 m². Setting: Urbanisation. Condition: Excellent. Pool: Communal. Climate Control: Air Conditioning. Views: Mountain, Golf, Country, Panoramic, Garden, Pool. Features: Lift, Fitted Wardrobes, Near Transport, Private Terrace, Storage Room, Ensuite Bathroom, Marble Flooring, Double Glazing, Restaurant On Site. Furniture: Fully Furnished. Kitchen: Fully Fitted. Garden: Communal. Security: Gated Complex. Parking: Open, Communal, Private. Utilities: Electricity, Drinkable Water.