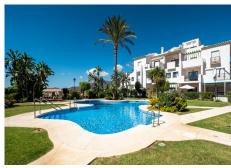

A well presented elevated ground-floor apartment has panoramic views of mountains and a golf course. It is located in the popular Alhaurin Golf development and comes fully furnished with nice furniture. The property comprises a hallway, lounge diner with access to a private terrace, fully fitted kitchen, master bedroom with fitted wardrobes and an ensuite bathroom, guest double bedroom with fitted wardrobes and a guest bathroom. Besides the on-site clubhouse, several bars and restaurants are within walking distance. The features include a lift, fitted wardrobes, marble floors, a solarium, private terraces, hot/cold air conditioning, double glazing, security bars and a bus route. This is an excellent investment opportunity with the potential to generate extra income from a robust rental market in both short and long-term lets. Access to the coast/beach takes about 20 minutes, and the airport takes 30 minutes. The popular Pueblos of Coin and Alhaurin El Grande are within a 10-minute drive. Ground Floor Apartment, Alhaurin Golf, Costa del Sol. 2 Bedrooms, 2 Bathrooms, Built 93 m². Setting: Urbanisation. Condition: Excellent. Pool: Communal. Climate Control: Air Conditioning. Views: Mountain, Golf, Country, Panoramic, Garden, Pool. Features: Lift, Fitted Wardrobes, Near Transport, Private Terrace, Storage Room, Ensuite Bathroom, Marble Flooring, Double Glazing, Restaurant On Site. Furniture: Fully Furnished. Kitchen: Fully Fitted. Garden: Communal. Security: Gated Complex. Parking: Open, Communal, Private. Utilities: Electricity, Drinkable Water.