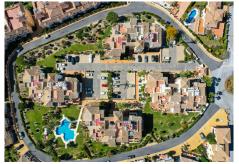

A well presented elevated ground-floor apartment has panoramic views of mountains and a golf course. It is located in the popular Alhaurin Golf development and comes fully furnished with nice furniture. The property comprises a hallway, lounge diner with access to a private terrace, fully fitted kitchen, master bedroom with fitted wardrobes and an ensuite bathroom, guest double bedroom with fitted wardrobes and a guest bathroom. Besides the on-site clubhouse, several bars and restaurants are within walking distance. The features include a lift, fitted wardrobes, marble floors, a solarium, private terraces, hot/cold air conditioning, double glazing, security bars and a bus route. This is an excellent investment opportunity with the potential to generate extra income from a robust rental market in both short and long-term lets. Access to the coast/beach takes about 20 minutes, and the airport takes 30 minutes. The popular Pueblos of Coin and Alhaurin El Grande are within a 10-minute drive. Ground Floor Apartment, Alhaurin Golf, Costa del Sol. 2 Bedrooms, 2 Bathrooms, Built 93 m². Setting: Urbanisation. Condition: Excellent. Pool: Communal. Climate Control: Air Conditioning. Views: Mountain, Golf, Country, Panoramic, Garden, Pool. Features: Lift, Fitted Wardrobes, Near Transport, Private Terrace, Storage Room, Ensuite Bathroom, Marble Flooring, Double Glazing, Restaurant On Site. Furniture: Fully Furnished. Kitchen: Fully Fitted. Garden: Communal. Security: Gated Complex. Parking: Open, Communal, Private. Utilities: Electricity, Drinkable Water.