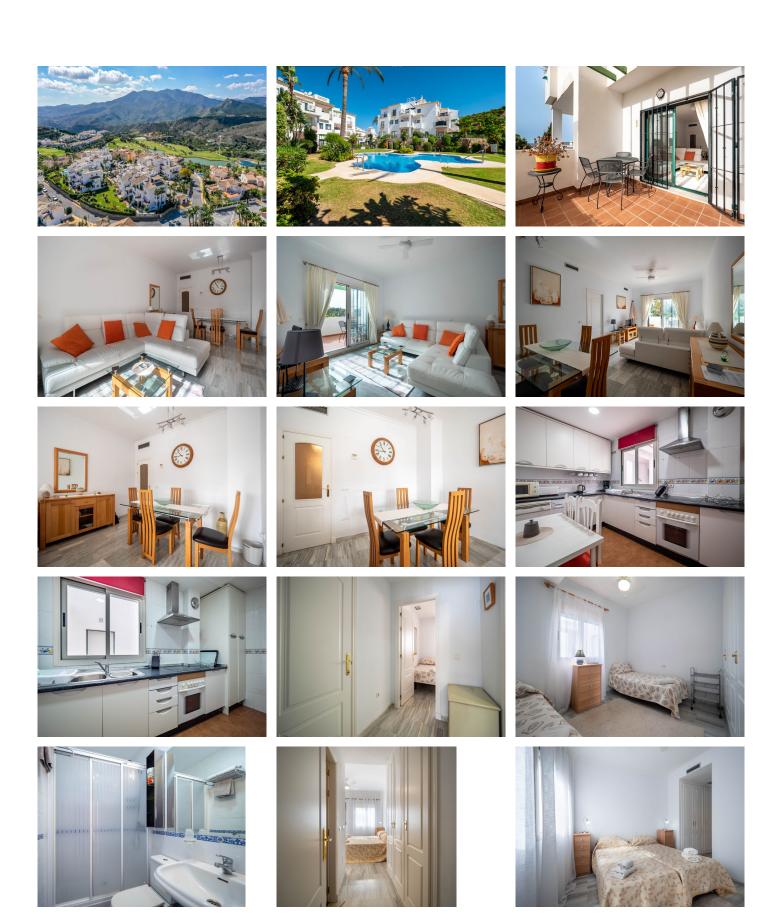

A well presented elevated ground-floor apartment has panoramic views of mountains and a golf course. It is located in the popular Alhaurin Golf development and comes fully furnished with nice furniture. The property comprises a hallway, lounge diner with access to a private terrace, fully fitted kitchen, master bedroom with fitted wardrobes and an ensuite bathroom, guest double bedroom with fitted wardrobes and a guest bathroom. Besides the on-site clubhouse, several bars and restaurants are within walking distance. The features include a lift, fitted wardrobes, marble floors, a solarium, private terraces, hot/cold air conditioning, double glazing, security bars and a bus route. This is an excellent investment opportunity with the potential to generate extra income from a robust rental market in both short and long-term lets. Access to the coast/beach takes about 20 minutes, and the airport takes 30 minutes. The popular Pueblos of Coin and Alhaurin El Grande are within a 10-minute drive. Ground Floor Apartment, Alhaurin Golf, Costa del Sol. 2 Bedrooms, 2 Bathrooms, Built 93 m². Setting: Urbanisation. Condition: Excellent. Pool: Communal. Climate Control: Air Conditioning. Views: Mountain, Golf, Country, Panoramic, Garden, Pool. Features: Lift, Fitted Wardrobes, Near Transport, Private Terrace, Storage Room, Ensuite Bathroom, Marble Flooring, Double Glazing, Restaurant On Site. Furniture: Fully Furnished. Kitchen: Fully Fitted. Garden: Communal. Security: Gated Complex. Parking: Open, Communal, Private. Utilities: Electricity, Drinkable Water.