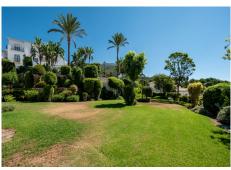

A well presented elevated ground-floor apartment has panoramic views of mountains and a golf course. It is located in the popular Alhaurin Golf development and comes fully furnished with nice furniture. The property comprises a hallway, lounge diner with access to a private terrace, fully fitted kitchen, master bedroom with fitted wardrobes and an ensuite bathroom, guest double bedroom with fitted wardrobes and a guest bathroom. Besides the on-site clubhouse, several bars and restaurants are within walking distance. The features include a lift, fitted wardrobes, marble floors, a solarium, private terraces, hot/cold air conditioning, double glazing, security bars and a bus route. This is an excellent investment opportunity with the potential to generate extra income from a robust rental market in both short and long-term lets. Access to the coast/beach takes about 20 minutes, and the airport takes 30 minutes. The popular Pueblos of Coin and Alhaurin El Grande are within a 10-minute drive. Ground Floor Apartment, Alhaurin Golf, Costa del Sol. 2 Bedrooms, 2 Bathrooms, Built 93 m². Setting: Urbanisation. Condition: Excellent. Pool: Communal. Climate Control: Air Conditioning. Views: Mountain, Golf, Country, Panoramic, Garden, Pool. Features: Lift, Fitted Wardrobes, Near Transport, Private Terrace, Storage Room, Ensuite Bathroom, Marble Flooring, Double Glazing, Restaurant On Site. Furniture: Fully Furnished. Kitchen: Fully Fitted. Garden: Communal. Security: Gated Complex. Parking: Open, Communal, Private. Utilities: Electricity, Drinkable Water.