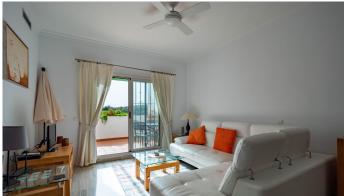

A well presented elevated ground-floor apartment has panoramic views of mountains and a golf course. It is located in the popular Alhaurin Golf development and comes fully furnished with nice furniture. The property comprises a hallway, lounge diner with access to a private terrace, fully fitted kitchen, master bedroom with fitted wardrobes and an ensuite bathroom, guest double bedroom with fitted wardrobes and a guest bathroom. Besides the on-site clubhouse, several bars and restaurants are within walking distance. The features include a lift, fitted wardrobes, marble floors, a solarium, private terraces, hot/cold air conditioning, double glazing, security bars and a bus route. This is an excellent investment opportunity with the potential to generate extra income from a robust rental market in both short and long-term lets. Access to the coast/beach takes about 20 minutes, and the airport takes 30 minutes. The popular Pueblos of Coin and Alhaurin El Grande are within a 10-minute drive. Ground Floor Apartment, Alhaurin Golf, Costa del Sol. 2 Bedrooms, 2 Bathrooms, Built 93 m². Setting: Urbanisation. Condition: Excellent. Pool: Communal. Climate Control: Air Conditioning. Views: Mountain, Golf, Country, Panoramic, Garden, Pool. Features: Lift, Fitted Wardrobes, Near Transport, Private Terrace, Storage Room, Ensuite Bathroom, Marble Flooring, Double Glazing, Restaurant On Site. Furniture: Fully Furnished. Kitchen: Fully Fitted. Garden: Communal. Security: Gated Complex. Parking: Open, Communal, Private. Utilities: Electricity, Drinkable Water.