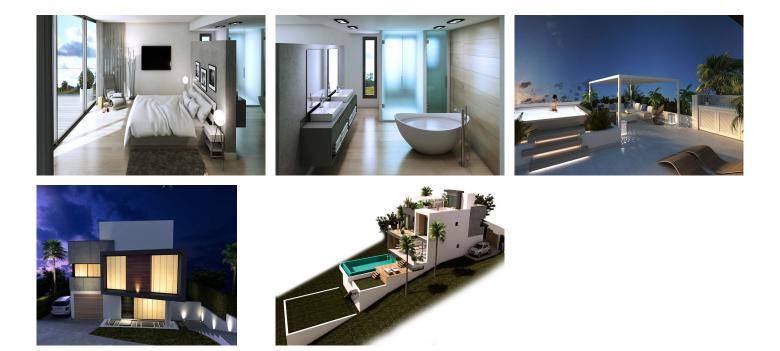

## HOUSE 4 BEDROOMS 4.5 BATHROOMS IN LA CALA GOLF

La Cala Golf

## silversea

TURNKEY VILLA PROJECT FRONT LINE GOLF IN LA CALA GOLF RESORT ROOF TERRACE AND BASEMENT ARE OPTIONAL! 2 level contemporary detached villa situated in a front line Golf position surrounded by nature and offering fantastic panoramic Golf & Mountain views. With a distinct contemporary design style, this turnkey villa features offers open plan areas presided by the natural light flooding through full size picture windows creating the fusion of interior and exterior areas. Ready to enjoy a true Mediterranean Lifestyle! This unique villa is located in La Cala Golf, surrounded by the best golf courses in Europe and only 7 minutes by car from La Cala de Mijas where you can find restaurants, supermarkets, banks, and of course the wonderful sandy beaches of this area. La Golf Resort is just 800m walking distance, there you will find three championship courses, designed by world-renowned architect Cabell B. Robinson, provide an exhilarating challenge while our four-star 107-room hotel is the perfect place to stay between rounds. Spain's leading Hydrotherapy Health Spa, four restaurants and multiple bars complete the La Cala experience. Great investment for those families looking for their dream home in a quiet area, surrounded by nature and just 7 minutes from all kinds of amenities. Plot size: 805 m<sup>2</sup> Distances: La Cala de Mijas: 7 min. Málaga International Airport: 25 min. Marbella: 20 min. Estepona: 30 min. Sotogrande: 35 min. Gibraltar: 50 min.