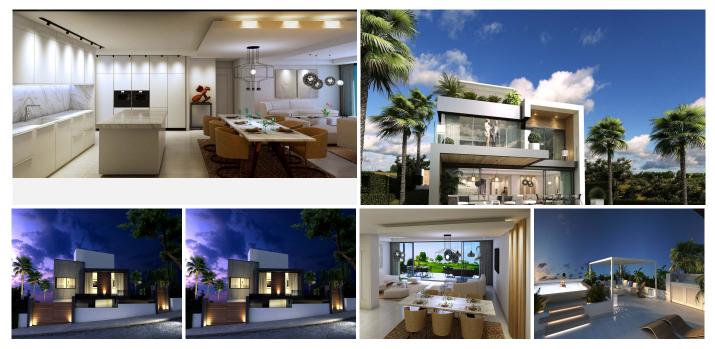

## HOUSE 4 BEDROOMS 4.5 BATHROOMS IN LA CALA GOLF

La Cala Golf

## silversea

TURNKEY VILLA PROJECT FRONT LINE GOLF IN LA CALA GOLF RESORT ROOF TERRACE AND BASEMENT ARE OPTIONAL! 2 level contemporary detached villa situated in a front line Golf position surrounded by nature and offering fantastic panoramic Golf & Mountain views. With a distinct contemporary design style, this turnkey villa features offers open plan areas presided by the natural light flooding through full size picture windows creating the fusion of interior and exterior areas. Ready to enjoy a true Mediterranean Lifestyle! This unique villa is located in La Cala Golf, surrounded by the best golf courses in Europe and only 7 minutes by car from La Cala de Mijas where you can find restaurants, supermarkets, banks, and of course the wonderful sandy beaches of this area. La Golf Resort is just 800m walking distance, there you will find three championship courses, designed by world-renowned architect Cabell B. Robinson, provide an exhilarating challenge while our four-star 107-room hotel is the perfect place to stay between rounds. Spain's leading Hydrotherapy Health Spa, four restaurants and multiple bars complete the La Cala experience. Great investment for those families looking for their dream home in a quiet area, surrounded by nature and just 7 minutes from all kinds of amenities. Plot size: 805 m<sup>2</sup> Distances: La Cala de Mijas: 7 min. Málaga International Airport: 25 min. Marbella: 20 min. Estepona: 30 min. Sotogrande: 35 min. Gibraltar: 50 min.