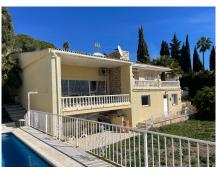

Villa with breathtaking panoramic sea views in one of the most exclusive and highly sought-after areas in Benalmádena. Turn this into a beautiful property with renovation. The stunning sea views and privacy is unique! The ville has 4 good size bedrooms and 2 bathrooms, 1 with jacuzzi. Open kitchen and dinning room, utility room and a lovely spacious living room with beautiful stone walls and fireplace. Big pool with stunning sea views! The garden can be turned in to a terrace, padel court or whatever you dream about! The current owner has an approved building license, meaning you can construct a brand new villa on the plot. Contact us for more information about the pre-approved project or get in direct communication with the architect. The area: La Capellanía in Benalmádena is known as one of the best residential areas in Costa del Sol! The area is tranquil and well maintained with only 5 Villa's on a one-way street. Less than 5min. drive to local restaurants, Supermarket "Carrefour" and Playa de Carvajal, one of the best beaches on the Coast! 6min. drive to the luxury the 5-star Hilton Hotel & Sports Club, Higuerón, offering paddle courts, fitness facilities, a spa, indoor and outdoor pools, beach volleyball, restaurants, a really nice beach club by the beach, and much more! Great area for families! There is a wide selection of international and Scandinavian schools nearby. The property is close to both Fuengirola City and Benalmadena Pueblo with many great activities for kids. Only 20min. from the airport. EASY VIEWINGS! Don't hesitate to contact us