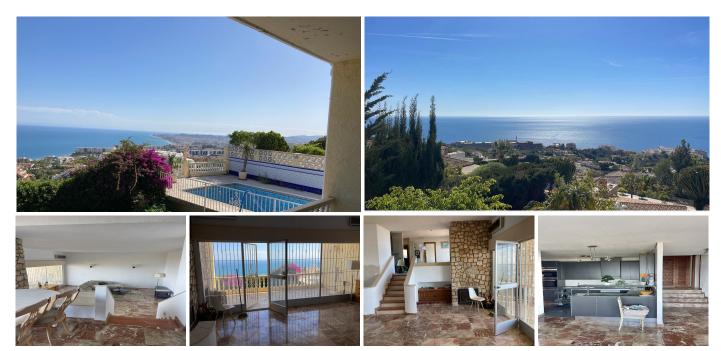

Villa with breathtaking panoramic sea views in one of the most exclusive and highly sought-after areas in Benalmádena. Turn this into a beautiful property with renovation. The stunning sea views and privacy is unique! The ville has 4 good size bedrooms and 2 bathrooms, 1 with jacuzzi. Open kitchen and dinning room, utility room and a lovely spacious living room with beautiful stone walls and fireplace. Big pool with stunning sea views! The garden can be turned in to a terrace, padel court or whatever you dream about! The current owner has an approved building license, meaning you can construct a brand new villa on the plot. Contact us for more information about the pre-approved project or get in direct communication with the architect. The area: La Capellanía in Benalmádena is known as one of the best residential areas in Costa del Sol! The area is tranquil and well maintained with only 5 Villa's on a one-way street. Less than 5min. drive to local restaurants, Supermarket "Carrefour" and Playa de Carvajal, one of the best beaches on the Coast! 6min. drive to the luxury the 5-star Hilton Hotel & Sports Club, Higuerón, offering paddle courts, fitness facilities, a spa, indoor and outdoor pools, beach volleyball, restaurants, a really nice beach club by the beach, and much more! Great area for families! There is a wide selection of international and Scandinavian schools nearby. The property is close to both Fuengirola City and Benalmadena Pueblo with many great activities for kids. Only 20min. from the airport. EASY VIEWINGS! Don't hesitate to contact us