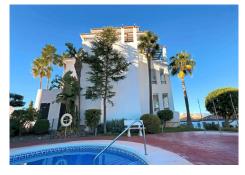

For sale this very luxuriously fully furnished duplex penthouse, measuring no less than 127m2. The penthouse is located on a corner, has 2 floors, air conditioning and several terraces with beautiful views over the golf course and the surrounding mountains. The penthouse has a spacious, bright living-dining room on the 'ground floor', which is adjacent to 2 terraces. The kitchen and 1 bedroom en suite are also on this floor. The bathroom has recently been renovated and now has a very spacious walk-in shower with rain shower, toilet and large washbasin with storage space. Via the internal stairs you reach the 2nd floor, where there are 2 bedrooms and 1 bathroom and a private terrace, with beautiful views of the golf course. Here too, the bathroom has been completely renovated with a large walk-in shower. The roof terrace has a relaxing outiside bed, great for a siesta. The penthouse has a view of the pool, without being too close. There is a private parking space at the bottom of the building and a private storage room. The garage has automatic doors and from the garage you can take the elevator directly to the front door of the penthouse. The penthouse is a short walk from the clubhouse. Alhaurin Golf is very centrally located. It is only 25 minutes to Malaga and the airport, also to Marbella. Less than 15 minutes to Fuengirola or Mijas. In addition, there is public transport and 4 restaurants and a small shop for daily groceries within 2 minutes by car. This apartment is a real gem. You can move in straight away. Everything has been thought of. Holiday