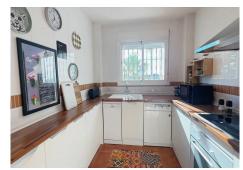

For sale this very luxuriously fully furnished duplex penthouse, measuring no less than 127m2. The penthouse is located on a corner, has 2 floors, air conditioning and several terraces with beautiful views over the golf course and the surrounding mountains. The penthouse has a spacious, bright living-dining room on the 'ground floor', which is adjacent to 2 terraces. The kitchen and 1 bedroom en suite are also on this floor. The bathroom has recently been renovated and now has a very spacious walk-in shower with rain shower, toilet and large washbasin with storage space. Via the internal stairs you reach the 2nd floor, where there are 2 bedrooms and 1 bathroom and a private terrace, with beautiful views of the golf course. Here too, the bathroom has been completely renovated with a large walk-in shower. The roof terrace has a relaxing outiside bed, great for a siesta. The penthouse has a view of the pool, without being too close. There is a private parking space at the bottom of the building and a private storage room. The garage has automatic doors and from the garage you can take the elevator directly to the front door of the penthouse. The penthouse is a short walk from the clubhouse. Alhaurin Golf is very centrally located. It is only 25 minutes to Malaga and the airport, also to Marbella. Less than 15 minutes to Fuengirola or Mijas. In addition, there is public transport and 4 restaurants and a small shop for daily groceries within 2 minutes by car. This apartment is a real gem. You can move in straight away. Everything has been thought of. Holiday