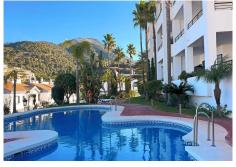

For sale this very luxuriously fully furnished duplex penthouse, measuring no less than 127m2. The penthouse is located on a corner, has 2 floors, air conditioning and several terraces with beautiful views over the golf course and the surrounding mountains. The penthouse has a spacious, bright living-dining room on the 'ground floor', which is adjacent to 2 terraces. The kitchen and 1 bedroom en suite are also on this floor. The bathroom has recently been renovated and now has a very spacious walk-in shower with rain shower, toilet and large washbasin with storage space. Via the internal stairs you reach the 2nd floor, where there are 2 bedrooms and 1 bathroom and a private terrace, with beautiful views of the golf course. Here too, the bathroom has been completely renovated with a large walk-in shower. The roof terrace has a relaxing outiside bed, great for a siesta. The penthouse has a view of the pool, without being too close. There is a private parking space at the bottom of the building and a private storage room. The garage has automatic doors and from the garage you can take the elevator directly to the front door of the penthouse. The penthouse is a short walk from the clubhouse. Alhaurin Golf is very centrally located. It is only 25 minutes to Malaga and the airport, also to Marbella. Less than 15 minutes to Fuengirola or Mijas. In addition, there is public transport and 4 restaurants and a small shop for daily groceries within 2 minutes by car. This apartment is a real gem. You can move in straight away. Everything has been thought of. Holiday