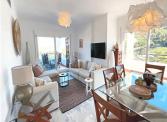

For sale this very luxuriously fully furnished duplex penthouse, measuring no less than 127m2. The penthouse is located on a corner, has 2 floors, air conditioning and several terraces with beautiful views over the golf course and the surrounding mountains. The penthouse has a spacious, bright living-dining room on the 'ground floor', which is adjacent to 2 terraces. The kitchen and 1 bedroom en suite are also on this floor. The bathroom has recently been renovated and now has a very spacious walk-in shower with rain shower, toilet and large washbasin with storage space. Via the internal stairs you reach the 2nd floor, where there are 2 bedrooms and 1 bathroom and a private terrace, with beautiful views of the golf course. Here too, the bathroom has been completely renovated with a large walk-in shower. The roof terrace has a relaxing outiside bed, great for a siesta. The penthouse has a view of the pool, without being too close. There is a private parking space at the bottom of the building and a private storage room. The garage has automatic doors and from the garage you can take the elevator directly to the front door of the penthouse. The penthouse is a short walk from the clubhouse. Alhaurin Golf is very centrally located. It is only 25 minutes to Malaga and the airport, also to Marbella. Less than 15 minutes to Fuengirola or Mijas. In addition, there is public transport and 4 restaurants and a small shop for daily groceries within 2 minutes by car. This apartment is a real gem. You can move in straight away. Everything has been thought of. Holiday