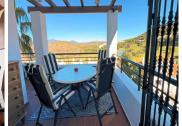

For sale this very luxuriously fully furnished duplex penthouse, measuring no less than 127m2. The penthouse is located on a corner, has 2 floors, air conditioning and several terraces with beautiful views over the golf course and the surrounding mountains. The penthouse has a spacious, bright living-dining room on the 'ground floor', which is adjacent to 2 terraces. The kitchen and 1 bedroom en suite are also on this floor. The bathroom has recently been renovated and now has a very spacious walk-in shower with rain shower, toilet and large washbasin with storage space. Via the internal stairs you reach the 2nd floor, where there are 2 bedrooms and 1 bathroom and a private terrace, with beautiful views of the golf course. Here too, the bathroom has been completely renovated with a large walk-in shower. The roof terrace has a relaxing outiside bed, great for a siesta. The penthouse has a view of the pool, without being too close. There is a private parking space at the bottom of the building and a private storage room. The garage has automatic doors and from the garage you can take the elevator directly to the front door of the penthouse. The penthouse is a short walk from the clubhouse. Alhaurin Golf is very centrally located. It is only 25 minutes to Malaga and the airport, also to Marbella. Less than 15 minutes to Fuengirola or Mijas. In addition, there is public transport and 4 restaurants and a small shop for daily groceries within 2 minutes by car. This apartment is a real gem. You can move in straight away. Everything has been thought of. Holiday