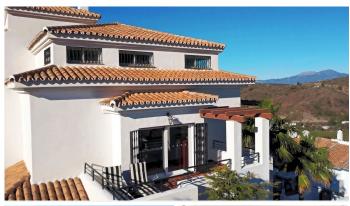

For sale this very luxuriously fully furnished duplex penthouse, measuring no less than 127m2. The penthouse is located on a corner, has 2 floors, air conditioning and several terraces with beautiful views over the golf course and the surrounding mountains. The penthouse has a spacious, bright living-dining room on the 'ground floor', which is adjacent to 2 terraces. The kitchen and 1 bedroom en suite are also on this floor. The bathroom has recently been renovated and now has a very spacious walk-in shower with rain shower, toilet and large washbasin with storage space. Via the internal stairs you reach the 2nd floor, where there are 2 bedrooms and 1 bathroom and a private terrace, with beautiful views of the golf course. Here too, the bathroom has been completely renovated with a large walk-in shower. The roof terrace has a relaxing outiside bed, great for a siesta. The penthouse has a view of the pool, without being too close. There is a private parking space at the bottom of the building and a private storage room. The garage has automatic doors and from the garage you can take the elevator directly to the front door of the penthouse. The penthouse is a short walk from the clubhouse. Alhaurin Golf is very centrally located. It is only 25 minutes to Malaga and the airport, also to Marbella. Less than 15 minutes to Fuengirola or Mijas. In addition, there is public transport and 4 restaurants and a small shop for daily groceries within 2 minutes by car. This apartment is a real gem. You can move in straight away. Everything has been thought of. Holiday