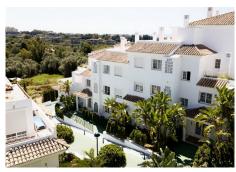

## GROUND FLOOR APARTMENT 2 BEDROOMS 2 BATHROOMS IN RÍO REAL

Río Real

REF# R4672690 - 334.000€

| 2    | 2     | 127 m² |
|------|-------|--------|
| Beds | Baths | Built  |

Don't miss out on this amazing investment opportunity in Lomas de Rio Real, Marbella! This stunning 127 m² apartment, available for sale, features exceptional distribution including a spacious living-dining room, a fully equipped kitchen, laundry room, 2 bedrooms, 2 bathrooms, and a terrace that connects with the common areas. The property boasts a privileged location, bordering prestigious golf courses such as Rio Real Golf, and is just minutes away from the beach and the center of Marbella. Additionally, it has air conditioning installation and a cozy fireplace, ensuring a perfect climate all year round. The urbanization offers gardens and a communal pool, providing an ideal space to enjoy the sun and relax in an exclusive environment. Seize this unique opportunity to acquire a property in one of the most distinguished areas of Marbella! Ground Floor Apartment, Río Real, Costa del Sol. 2 Bedrooms, 2 Bathrooms, Built 127 m². Setting: Frontline Golf, Urbanisation. Orientation: South. Condition: Good. Pool: Communal. Climate Control: Air Conditioning. Features: Lift, Fitted Wardrobes, Private Terrace, Utility Room, Marble Flooring. Furniture: Not Furnished. Kitchen: Partially Fitted. Garden: Communal. Utilities: Electricity, Drinkable Water, Telephone. Category: Beachfront, Cheap, Distressed, Golf, Holiday Homes, Investment, Luxury, Repossession.