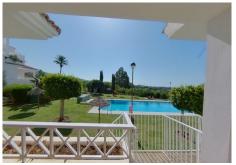

## GROUND FLOOR APARTMENT 2 BEDROOMS 2 BATHROOMS IN RÍO REAL

Río Real

REF# R4672690 - 334.000€

| 2    | 2     | 127 m² |
|------|-------|--------|
| Beds | Baths | Built  |

Don't miss out on this amazing investment opportunity in Lomas de Rio Real, Marbella! This stunning 127 m² apartment, available for sale, features exceptional distribution including a spacious living-dining room, a fully equipped kitchen, laundry room, 2 bedrooms, 2 bathrooms, and a terrace that connects with the common areas. The property boasts a privileged location, bordering prestigious golf courses such as Rio Real Golf, and is just minutes away from the beach and the center of Marbella. Additionally, it has air conditioning installation and a cozy fireplace, ensuring a perfect climate all year round. The urbanization offers gardens and a communal pool, providing an ideal space to enjoy the sun and relax in an exclusive environment. Seize this unique opportunity to acquire a property in one of the most distinguished areas of Marbella! Ground Floor Apartment, Río Real, Costa del Sol. 2 Bedrooms, 2 Bathrooms, Built 127 m². Setting: Frontline Golf, Urbanisation. Orientation: South. Condition: Good. Pool: Communal. Climate Control: Air Conditioning. Features: Lift, Fitted Wardrobes, Private Terrace, Utility Room, Marble Flooring. Furniture: Not Furnished. Kitchen: Partially Fitted. Garden: Communal. Utilities: Electricity, Drinkable Water, Telephone. Category: Beachfront, Cheap, Distressed, Golf, Holiday Homes, Investment, Luxury, Repossession.