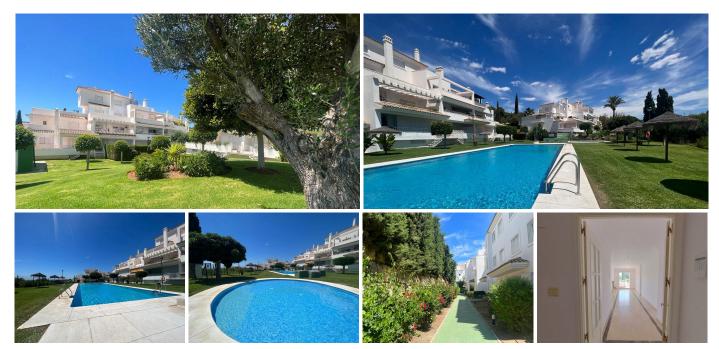

## GROUND FLOOR APARTMENT 2 BEDROOMS 2 BATHROOMS IN RÍO REAL

Río Real

REF# R4672690 - 334.000€

| 2    | 2     | 127 m² |
|------|-------|--------|
| Beds | Baths | Built  |

Don't miss out on this amazing investment opportunity in Lomas de Rio Real, Marbella! This stunning 127 m² apartment, available for sale, features exceptional distribution including a spacious living-dining room, a fully equipped kitchen, laundry room, 2 bedrooms, 2 bathrooms, and a terrace that connects with the common areas. The property boasts a privileged location, bordering prestigious golf courses such as Rio Real Golf, and is just minutes away from the beach and the center of Marbella. Additionally, it has air conditioning installation and a cozy fireplace, ensuring a perfect climate all year round. The urbanization offers gardens and a communal pool, providing an ideal space to enjoy the sun and relax in an exclusive environment. Seize this unique opportunity to acquire a property in one of the most distinguished areas of Marbella! Ground Floor Apartment, Río Real, Costa del Sol. 2 Bedrooms, 2 Bathrooms, Built 127 m². Setting: Frontline Golf, Urbanisation. Orientation: South. Condition: Good. Pool: Communal. Climate Control: Air Conditioning. Features: Lift, Fitted Wardrobes, Private Terrace, Utility Room, Marble Flooring. Furniture: Not Furnished. Kitchen: Partially Fitted. Garden: Communal. Utilities: Electricity, Drinkable Water, Telephone. Category: Beachfront, Cheap, Distressed, Golf, Holiday Homes, Investment, Luxury, Repossession.