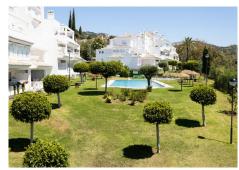

## GROUND FLOOR APARTMENT 2 BEDROOMS 2 BATHROOMS IN RÍO REAL

Río Real

REF# R4672690 - 334.000€

| 2    | 2     | 127 m² |
|------|-------|--------|
| Beds | Baths | Built  |

Don't miss out on this amazing investment opportunity in Lomas de Rio Real, Marbella! This stunning 127 m² apartment, available for sale, features exceptional distribution including a spacious living-dining room, a fully equipped kitchen, laundry room, 2 bedrooms, 2 bathrooms, and a terrace that connects with the common areas. The property boasts a privileged location, bordering prestigious golf courses such as Rio Real Golf, and is just minutes away from the beach and the center of Marbella. Additionally, it has air conditioning installation and a cozy fireplace, ensuring a perfect climate all year round. The urbanization offers gardens and a communal pool, providing an ideal space to enjoy the sun and relax in an exclusive environment. Seize this unique opportunity to acquire a property in one of the most distinguished areas of Marbella! Ground Floor Apartment, Río Real, Costa del Sol. 2 Bedrooms, 2 Bathrooms, Built 127 m². Setting: Frontline Golf, Urbanisation. Orientation: South. Condition: Good. Pool: Communal. Climate Control: Air Conditioning. Features: Lift, Fitted Wardrobes, Private Terrace, Utility Room, Marble Flooring. Furniture: Not Furnished. Kitchen: Partially Fitted. Garden: Communal. Utilities: Electricity, Drinkable Water, Telephone. Category: Beachfront, Cheap, Distressed, Golf, Holiday Homes, Investment, Luxury, Repossession.