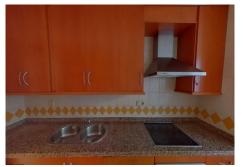

## GROUND FLOOR APARTMENT 2 BEDROOMS 2 BATHROOMS IN RÍO REAL

Río Real

REF# R4672690 - 334.000€

| 2    | 2     | 127 m² |
|------|-------|--------|
| Beds | Baths | Built  |

Don't miss out on this amazing investment opportunity in Lomas de Rio Real, Marbella! This stunning 127 m² apartment, available for sale, features exceptional distribution including a spacious living-dining room, a fully equipped kitchen, laundry room, 2 bedrooms, 2 bathrooms, and a terrace that connects with the common areas. The property boasts a privileged location, bordering prestigious golf courses such as Rio Real Golf, and is just minutes away from the beach and the center of Marbella. Additionally, it has air conditioning installation and a cozy fireplace, ensuring a perfect climate all year round. The urbanization offers gardens and a communal pool, providing an ideal space to enjoy the sun and relax in an exclusive environment. Seize this unique opportunity to acquire a property in one of the most distinguished areas of Marbella! Ground Floor Apartment, Río Real, Costa del Sol. 2 Bedrooms, 2 Bathrooms, Built 127 m². Setting: Frontline Golf, Urbanisation. Orientation: South. Condition: Good. Pool: Communal. Climate Control: Air Conditioning. Features: Lift, Fitted Wardrobes, Private Terrace, Utility Room, Marble Flooring. Furniture: Not Furnished. Kitchen: Partially Fitted. Garden: Communal. Utilities: Electricity, Drinkable Water, Telephone. Category: Beachfront, Cheap, Distressed, Golf, Holiday Homes, Investment, Luxury, Repossession.