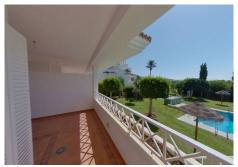

## GROUND FLOOR APARTMENT 2 BEDROOMS 2 BATHROOMS IN RÍO REAL

Río Real

REF# R4672690 - 334.000€

| 2    | 2     | 127 m² |
|------|-------|--------|
| Beds | Baths | Built  |

Don't miss out on this amazing investment opportunity in Lomas de Rio Real, Marbella! This stunning 127 m² apartment, available for sale, features exceptional distribution including a spacious living-dining room, a fully equipped kitchen, laundry room, 2 bedrooms, 2 bathrooms, and a terrace that connects with the common areas. The property boasts a privileged location, bordering prestigious golf courses such as Rio Real Golf, and is just minutes away from the beach and the center of Marbella. Additionally, it has air conditioning installation and a cozy fireplace, ensuring a perfect climate all year round. The urbanization offers gardens and a communal pool, providing an ideal space to enjoy the sun and relax in an exclusive environment. Seize this unique opportunity to acquire a property in one of the most distinguished areas of Marbella! Ground Floor Apartment, Río Real, Costa del Sol. 2 Bedrooms, 2 Bathrooms, Built 127 m². Setting: Frontline Golf, Urbanisation. Orientation: South. Condition: Good. Pool: Communal. Climate Control: Air Conditioning. Features: Lift, Fitted Wardrobes, Private Terrace, Utility Room, Marble Flooring. Furniture: Not Furnished. Kitchen: Partially Fitted. Garden: Communal. Utilities: Electricity, Drinkable Water, Telephone. Category: Beachfront, Cheap, Distressed, Golf, Holiday Homes, Investment, Luxury, Repossession.