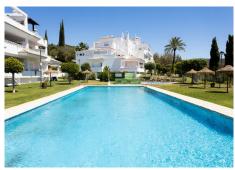

## GROUND FLOOR APARTMENT 2 BEDROOMS 2 BATHROOMS IN RÍO REAL

Río Real

REF# R4672690 - 334.000€

| 2    | 2     | 127 m² |
|------|-------|--------|
| Beds | Baths | Built  |

Don't miss out on this amazing investment opportunity in Lomas de Rio Real, Marbella! This stunning 127 m² apartment, available for sale, features exceptional distribution including a spacious living-dining room, a fully equipped kitchen, laundry room, 2 bedrooms, 2 bathrooms, and a terrace that connects with the common areas. The property boasts a privileged location, bordering prestigious golf courses such as Rio Real Golf, and is just minutes away from the beach and the center of Marbella. Additionally, it has air conditioning installation and a cozy fireplace, ensuring a perfect climate all year round. The urbanization offers gardens and a communal pool, providing an ideal space to enjoy the sun and relax in an exclusive environment. Seize this unique opportunity to acquire a property in one of the most distinguished areas of Marbella! Ground Floor Apartment, Río Real, Costa del Sol. 2 Bedrooms, 2 Bathrooms, Built 127 m². Setting: Frontline Golf, Urbanisation. Orientation: South. Condition: Good. Pool: Communal. Climate Control: Air Conditioning. Features: Lift, Fitted Wardrobes, Private Terrace, Utility Room, Marble Flooring. Furniture: Not Furnished. Kitchen: Partially Fitted. Garden: Communal. Utilities: Electricity, Drinkable Water, Telephone. Category: Beachfront, Cheap, Distressed, Golf, Holiday Homes, Investment, Luxury, Repossession.