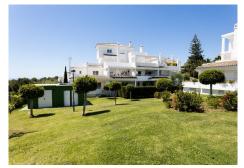

## GROUND FLOOR APARTMENT 2 BEDROOMS 2 BATHROOMS IN RÍO REAL

Río Real

REF# R4672690 - 334.000€

| 2    | 2     | 127 m² |
|------|-------|--------|
| Beds | Baths | Built  |

Don't miss out on this amazing investment opportunity in Lomas de Rio Real, Marbella! This stunning 127 m² apartment, available for sale, features exceptional distribution including a spacious living-dining room, a fully equipped kitchen, laundry room, 2 bedrooms, 2 bathrooms, and a terrace that connects with the common areas. The property boasts a privileged location, bordering prestigious golf courses such as Rio Real Golf, and is just minutes away from the beach and the center of Marbella. Additionally, it has air conditioning installation and a cozy fireplace, ensuring a perfect climate all year round. The urbanization offers gardens and a communal pool, providing an ideal space to enjoy the sun and relax in an exclusive environment. Seize this unique opportunity to acquire a property in one of the most distinguished areas of Marbella! Ground Floor Apartment, Río Real, Costa del Sol. 2 Bedrooms, 2 Bathrooms, Built 127 m². Setting: Frontline Golf, Urbanisation. Orientation: South. Condition: Good. Pool: Communal. Climate Control: Air Conditioning. Features: Lift, Fitted Wardrobes, Private Terrace, Utility Room, Marble Flooring. Furniture: Not Furnished. Kitchen: Partially Fitted. Garden: Communal. Utilities: Electricity, Drinkable Water, Telephone. Category: Beachfront, Cheap, Distressed, Golf, Holiday Homes, Investment, Luxury, Repossession.