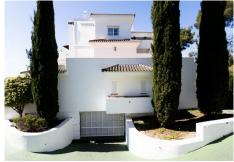

## GROUND FLOOR APARTMENT 2 BEDROOMS 2 BATHROOMS IN RÍO REAL

Río Real

REF# R4672690 - 334.000€

| 2    | 2     | 127 m² |
|------|-------|--------|
| Beds | Baths | Built  |

Don't miss out on this amazing investment opportunity in Lomas de Rio Real, Marbella! This stunning 127 m² apartment, available for sale, features exceptional distribution including a spacious living-dining room, a fully equipped kitchen, laundry room, 2 bedrooms, 2 bathrooms, and a terrace that connects with the common areas. The property boasts a privileged location, bordering prestigious golf courses such as Rio Real Golf, and is just minutes away from the beach and the center of Marbella. Additionally, it has air conditioning installation and a cozy fireplace, ensuring a perfect climate all year round. The urbanization offers gardens and a communal pool, providing an ideal space to enjoy the sun and relax in an exclusive environment. Seize this unique opportunity to acquire a property in one of the most distinguished areas of Marbella! Ground Floor Apartment, Río Real, Costa del Sol. 2 Bedrooms, 2 Bathrooms, Built 127 m². Setting: Frontline Golf, Urbanisation. Orientation: South. Condition: Good. Pool: Communal. Climate Control: Air Conditioning. Features: Lift, Fitted Wardrobes, Private Terrace, Utility Room, Marble Flooring. Furniture: Not Furnished. Kitchen: Partially Fitted. Garden: Communal. Utilities: Electricity, Drinkable Water, Telephone. Category: Beachfront, Cheap, Distressed, Golf, Holiday Homes, Investment, Luxury, Repossession.