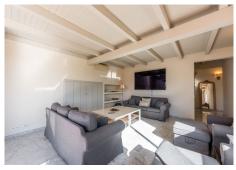

## PENTHOUSE DUPLEX 5 BEDROOMS 6 BATHROOMS IN GUADALMINA BAJA

Guadalmina Baja

REF# R4671976 - 1.095.000€

 5
 6
 278 m²
 138 m²

 Beds
 Baths
 Built
 Terrace

Welcome to the largest luxury apartment in Alhambra del Golf. A unique property with 5 bedrooms and 6 bathrooms for the large family. A lot of space with its 278 square meters built and 138 square meters of terraces, this penthouse has the best the Costa del Sol has to offer. With large terraces and beautiful views of the surrounding green areas and palm trees, this is a wonderful oasis with only a 10 minute walk to the beach, and all amenities are a stone's throw away.