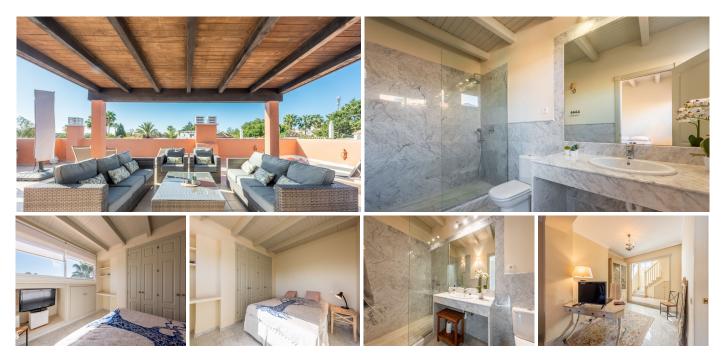

## PENTHOUSE DUPLEX 5 BEDROOMS 6 BATHROOMS IN GUADALMINA BAJA

Guadalmina Baja

REF# R4671976 - 1.095.000€

 5
 6
 278 m²
 138 m²

 Beds
 Baths
 Built
 Terrace

Welcome to the largest luxury apartment in Alhambra del Golf. A unique property with 5 bedrooms and 6 bathrooms for the large family. A lot of space with its 278 square meters built and 138 square meters of terraces, this penthouse has the best the Costa del Sol has to offer. With large terraces and beautiful views of the surrounding green areas and palm trees, this is a wonderful oasis with only a 10 minute walk to the beach, and all amenities are a stone's throw away.