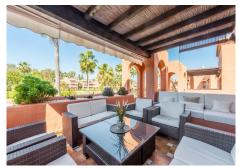

## PENTHOUSE DUPLEX 5 BEDROOMS 6 BATHROOMS IN GUADALMINA BAJA

Guadalmina Baja

REF# R4671976 - 1.095.000€

 5
 6
 278 m²
 138 m²

 Beds
 Baths
 Built
 Terrace

Welcome to the largest luxury apartment in Alhambra del Golf. A unique property with 5 bedrooms and 6 bathrooms for the large family. A lot of space with its 278 square meters built and 138 square meters of terraces, this penthouse has the best the Costa del Sol has to offer. With large terraces and beautiful views of the surrounding green areas and palm trees, this is a wonderful oasis with only a 10 minute walk to the beach, and all amenities are a stone's throw away.