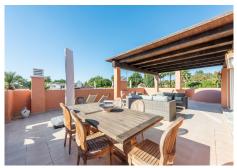

## PENTHOUSE DUPLEX 5 BEDROOMS 6 BATHROOMS IN GUADALMINA BAJA

Guadalmina Baja

REF# R4671976 - 1.095.000€

 5
 6
 278 m²
 138 m²

 Beds
 Baths
 Built
 Terrace

Welcome to the largest luxury apartment in Alhambra del Golf. A unique property with 5 bedrooms and 6 bathrooms for the large family. A lot of space with its 278 square meters built and 138 square meters of terraces, this penthouse has the best the Costa del Sol has to offer. With large terraces and beautiful views of the surrounding green areas and palm trees, this is a wonderful oasis with only a 10 minute walk to the beach, and all amenities are a stone's throw away.