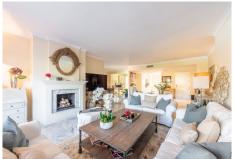

## PENTHOUSE DUPLEX 5 BEDROOMS 6 BATHROOMS IN GUADALMINA BAJA

Guadalmina Baja

REF# R4671976 - 1.095.000€

 5
 6
 278 m²
 138 m²

 Beds
 Baths
 Built
 Terrace

Welcome to the largest luxury apartment in Alhambra del Golf. A unique property with 5 bedrooms and 6 bathrooms for the large family. A lot of space with its 278 square meters built and 138 square meters of terraces, this penthouse has the best the Costa del Sol has to offer. With large terraces and beautiful views of the surrounding green areas and palm trees, this is a wonderful oasis with only a 10 minute walk to the beach, and all amenities are a stone's throw away.