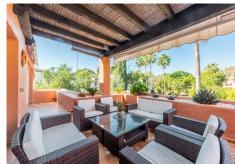

## PENTHOUSE DUPLEX 5 BEDROOMS 6 BATHROOMS IN GUADALMINA BAJA

Guadalmina Baja

REF# R4671976 - 1.095.000€

 5
 6
 278 m²
 138 m²

 Beds
 Baths
 Built
 Terrace

Welcome to the largest luxury apartment in Alhambra del Golf. A unique property with 5 bedrooms and 6 bathrooms for the large family. A lot of space with its 278 square meters built and 138 square meters of terraces, this penthouse has the best the Costa del Sol has to offer. With large terraces and beautiful views of the surrounding green areas and palm trees, this is a wonderful oasis with only a 10 minute walk to the beach, and all amenities are a stone's throw away.