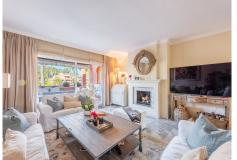

## PENTHOUSE DUPLEX 5 BEDROOMS 6 BATHROOMS IN GUADALMINA BAJA

Guadalmina Baja

REF# R4671976 - 1.095.000€

 5
 6
 278 m²
 138 m²

 Beds
 Baths
 Built
 Terrace

Welcome to the largest luxury apartment in Alhambra del Golf. A unique property with 5 bedrooms and 6 bathrooms for the large family. A lot of space with its 278 square meters built and 138 square meters of terraces, this penthouse has the best the Costa del Sol has to offer. With large terraces and beautiful views of the surrounding green areas and palm trees, this is a wonderful oasis with only a 10 minute walk to the beach, and all amenities are a stone's throw away.