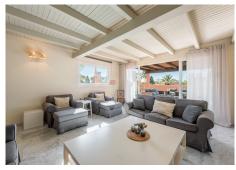

## PENTHOUSE DUPLEX 5 BEDROOMS 6 BATHROOMS IN GUADALMINA BAJA

Guadalmina Baja

REF# R4671976 - 1.095.000€

 5
 6
 278 m²
 138 m²

 Beds
 Baths
 Built
 Terrace

Welcome to the largest luxury apartment in Alhambra del Golf. A unique property with 5 bedrooms and 6 bathrooms for the large family. A lot of space with its 278 square meters built and 138 square meters of terraces, this penthouse has the best the Costa del Sol has to offer. With large terraces and beautiful views of the surrounding green areas and palm trees, this is a wonderful oasis with only a 10 minute walk to the beach, and all amenities are a stone's throw away.