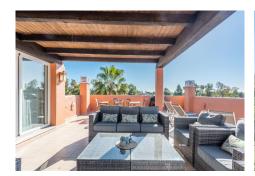

## PENTHOUSE DUPLEX 5 BEDROOMS 6 BATHROOMS IN GUADALMINA BAJA

Guadalmina Baja

REF# R4671976 - 1.095.000€

 5
 6
 278 m²
 138 m²

 Beds
 Baths
 Built
 Terrace

Welcome to the largest luxury apartment in Alhambra del Golf. A unique property with 5 bedrooms and 6 bathrooms for the large family. A lot of space with its 278 square meters built and 138 square meters of terraces, this penthouse has the best the Costa del Sol has to offer. With large terraces and beautiful views of the surrounding green areas and palm trees, this is a wonderful oasis with only a 10 minute walk to the beach, and all amenities are a stone's throw away.