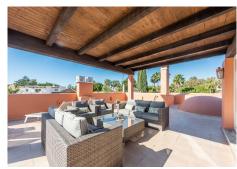

## PENTHOUSE DUPLEX 5 BEDROOMS 6 BATHROOMS IN GUADALMINA BAJA

Guadalmina Baja

REF# R4671976 - 1.095.000€

 5
 6
 278 m²
 138 m²

 Beds
 Baths
 Built
 Terrace

Welcome to the largest luxury apartment in Alhambra del Golf. A unique property with 5 bedrooms and 6 bathrooms for the large family. A lot of space with its 278 square meters built and 138 square meters of terraces, this penthouse has the best the Costa del Sol has to offer. With large terraces and beautiful views of the surrounding green areas and palm trees, this is a wonderful oasis with only a 10 minute walk to the beach, and all amenities are a stone's throw away.