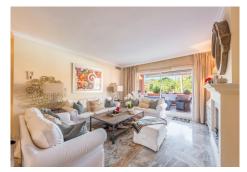

## PENTHOUSE DUPLEX 5 BEDROOMS 6 BATHROOMS IN GUADALMINA BAJA

Guadalmina Baja

REF# R4671976 - 1.095.000€

 5
 6
 278 m²
 138 m²

 Beds
 Baths
 Built
 Terrace

Welcome to the largest luxury apartment in Alhambra del Golf. A unique property with 5 bedrooms and 6 bathrooms for the large family. A lot of space with its 278 square meters built and 138 square meters of terraces, this penthouse has the best the Costa del Sol has to offer. With large terraces and beautiful views of the surrounding green areas and palm trees, this is a wonderful oasis with only a 10 minute walk to the beach, and all amenities are a stone's throw away.