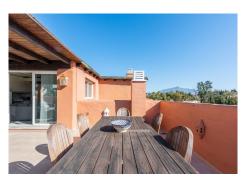

## PENTHOUSE DUPLEX 5 BEDROOMS 6 BATHROOMS IN GUADALMINA BAJA

Guadalmina Baja

REF# R4671976 - 1.095.000€

 5
 6
 278 m²
 138 m²

 Beds
 Baths
 Built
 Terrace

Welcome to the largest luxury apartment in Alhambra del Golf. A unique property with 5 bedrooms and 6 bathrooms for the large family. A lot of space with its 278 square meters built and 138 square meters of terraces, this penthouse has the best the Costa del Sol has to offer. With large terraces and beautiful views of the surrounding green areas and palm trees, this is a wonderful oasis with only a 10 minute walk to the beach, and all amenities are a stone's throw away.