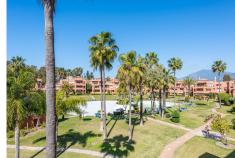

## PENTHOUSE DUPLEX 5 BEDROOMS 6 BATHROOMS IN GUADALMINA BAJA

Guadalmina Baja

REF# R4671976 - 1.095.000€

 5
 6
 278 m²
 138 m²

 Beds
 Baths
 Built
 Terrace

Welcome to the largest luxury apartment in Alhambra del Golf. A unique property with 5 bedrooms and 6 bathrooms for the large family. A lot of space with its 278 square meters built and 138 square meters of terraces, this penthouse has the best the Costa del Sol has to offer. With large terraces and beautiful views of the surrounding green areas and palm trees, this is a wonderful oasis with only a 10 minute walk to the beach, and all amenities are a stone's throw away.